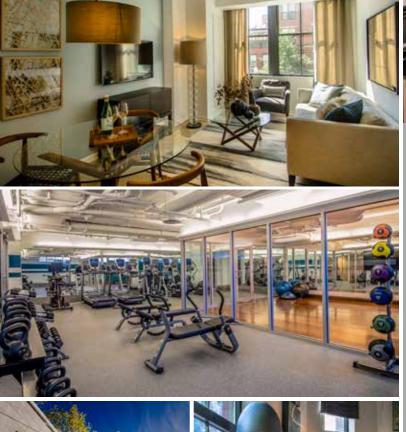

## AMENITIES

- ∧ Full service 24 hour concierge
- ∧ Exclusive resident VIP program
- ∧ On-site Zipcar and organic grocery delivery services
- ∧ Package receiving and valet dry cleaning with email confirmation
- ∧ Anthony Bowen YMCA with indoor pool & wellness center
- ∧ Restaurants featuring Kapnos & G by Mike Isabella and Sweetgreen
- ∧ Additional shops including dry cleaners and Subairi hair salon
- ∧ On-site storage and reserved garage parking
- ∧ Electric vehicle chargers available
- ∧ Wi-Fi friendly in all amenity areas
- ∧ Fitness center with yoga studio and free fitness classes
- ∧ Clubroom with billiards lounge, foosball and poker table
- ∧ Library lounge with catering kitchen
- ∧ Rooftop terrace featuring scenic monument views and lounge seating
- Outdoor rooftop grills with dining area
- ∧ iMac internet café and business center with conference room