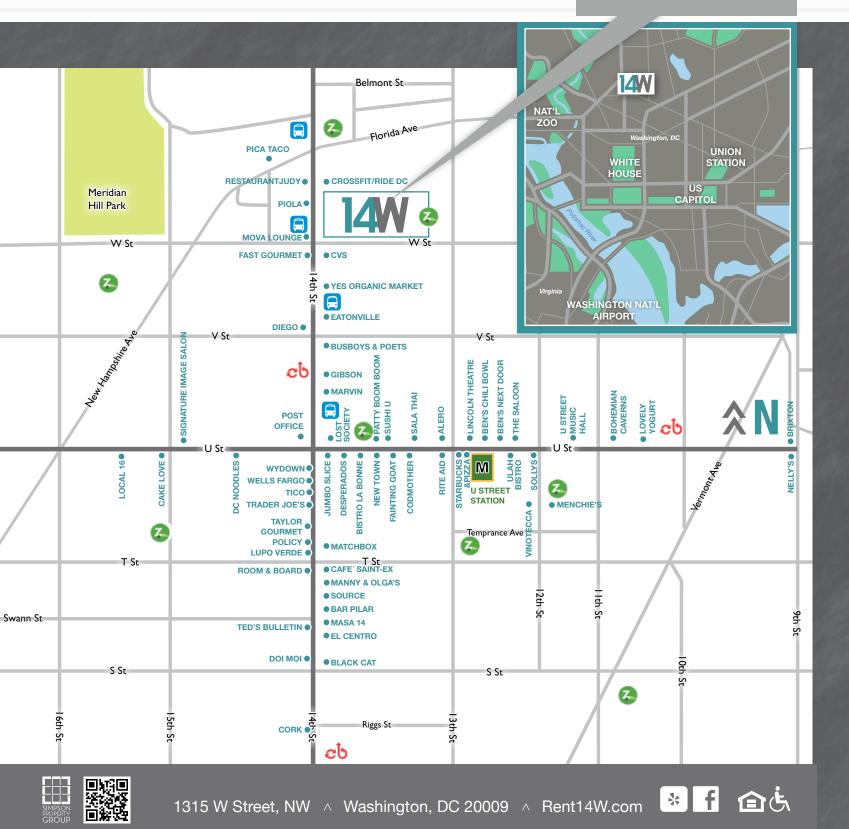

14W is the new kid on the busiest block in town. Offering the highest style, the utmost convenience, and the best dining and entertainment around, it's a total lifestyle upgrade.

With a Walk Score<sup>®</sup> of 98 out of 100, the U Street Metro is only two blocks away and you'll have immediate access to the best that DC has to offer. 14W is surrounded by countless dining options, vibrant nightlife and a legendary arts and music scene. The building itself is home to Chef Mike Isabella's two newest restaurants, Kapnos and G Sandwich Shop, Sweetgreen, and the brand new Anthony Bowen YMCA with indoor pool. Amenities include a rooftop lounge with city views of the Monument and DC skyline, internet café, modern fitness and yoga studio, executive business center, conference room, and multi-use clubroom.