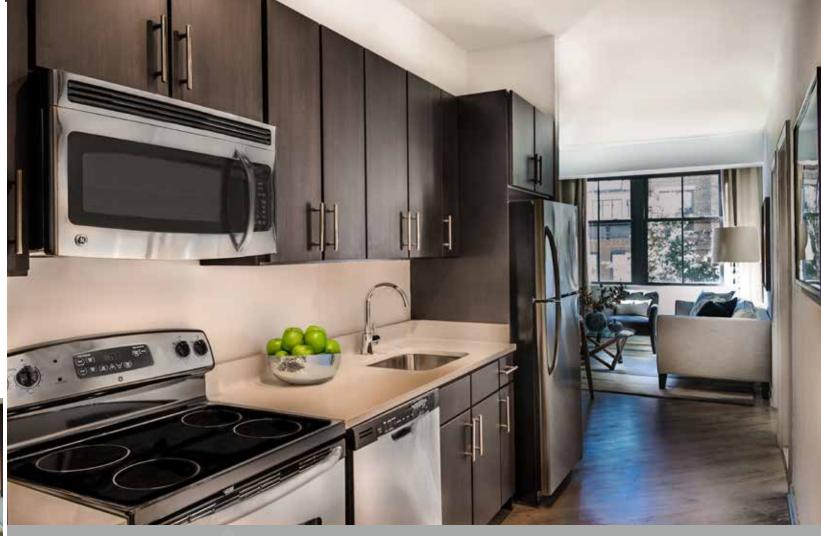

## **FEATURES**

- ∧ European wide plank flooring
- ∧ Contemporary kitchens with espresso cabinets and quartz countertops
- ∧ Stainless steel GE appliances
- ∧ Front loading LG washer & dryer
- ∧ Custom solar shade window treatments
- ∧ Ceramic tiled bathrooms with upgraded modern fixtures
- ∧ Open floor plans with spacious closets
- ∧ Smoke-free building
- ∧ Spacious terraces with city & monument views available

Each 14W residence is data-ready and outfitted appliances, quartz countertops, European wide plank flooring, solar shades, and ceramic linen tile.