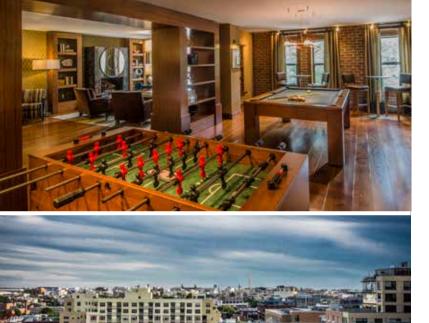

## AMENITIES

- ∧ Full service 24 hour concierge
- ∧ Exclusive resident VIP program
- ∧ On-site Zipcar and organic grocery delivery services
- ∧ Package receiving and valet dry cleaning with email confirmation
- ∧ Anthony Bowen YMCA with indoor pool & wellness center
- ∧ Restaurants featuring Kapnos & G by Mike Isabella and Sweetgreen
- ∧ Additional shops including dry cleaners and Subairi hair salon
- ∧ On-site storage and reserved garage parking
- ∧ Electric vehicle chargers available
- ∧ Wi-Fi friendly in all amenity areas
- ∧ Fitness center with yoga studio and free fitness classes
- ∧ Clubroom with billiards lounge, foosball and poker table
- ∧ Library lounge with catering kitchen
- ∧ Rooftop terrace featuring scenic monument views and lounge seating
- Outdoor rooftop grills with dining area
- ∧ iMac internet café and business center with conference room