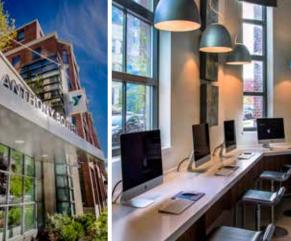

- ∧ DRY CLEANERS
- ∧ G SANDWICH SHOP
- ∧ KAPNOS
- ∧ SUBAIRI HAIR SALON
- ∧ SWEETGREEN
- ∧ YMCA

## AMENITIES

- ∧ Full service 24 hour concierge
- ∧ Exclusive resident VIP program
- ∧ On-site Zipcar and organic grocery delivery services
- ∧ Package receiving and valet dry cleaning with email confirmation
- ∧ Anthony Bowen YMCA with indoor pool & wellness center
- ∧ Restaurants featuring Kapnos & G by Mike Isabella and Sweetgreen
- ∧ Additional shops including dry cleaners and Subairi hair salon
- ∧ On-site storage and reserved garage parking
- ∧ Electric vehicle chargers available
- ∧ Wi-Fi friendly in all amenity areas
- ∧ Fitness center with yoga studio and free fitness classes
- ∧ Clubroom with billiards lounge, foosball and poker table
- ∧ Library lounge with catering kitchen
- ∧ Rooftop terrace featuring scenic monument views and lounge seating
- Outdoor rooftop grills with dining area
- ∧ iMac internet café and business center with conference room

14W is the new kid on the busiest block in town. Offering the highest style, the utmost convenience, and the best dining and entertainment around, it's a total lifestyle upgrade.

With a Walk Score<sup>®</sup> of 98 out of 100, the U Street Metro is only two blocks away and you'll have immediate access to the best that DC has to offer. 14W is surrounded by countless dining options, vibrant nightlife and a legendary arts and music scene. The building itself is home to Chef Mike Isabella's two newest restaurants, Kapnos and G Sandwich Shop, Sweetgreen, and the brand new Anthony Bowen YMCA with indoor pool. Amenities include a rooftop lounge with city views of the Monument and DC skyline, internet café, modern fitness and yoga studio, executive business center, conference room, and multi-use clubroom.