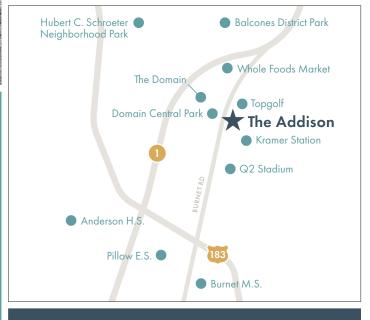

# CONVENIENCES

- Convenient Location: direct access to high-tech corridor
- Nearby Shopping, Dining, and Entertainment: close to The Domain, Whole Foods Market, Top Golf and Q2
- Easy Highway Access: close to I-35, SH-360, and SH-183
- Major Employers Nearby: Dell, IBM, PayPal, Google, Apple, Pearson, Hp, GM, Samsung, Visa, eBay, Oracle, Accenture
- Close to Public Transportation: minutes to Kramer Station MetroRail
- Award Winning School District: Austin Independent

### **GREEN LIVING**

- Energy-efficient Appliances
- Programmable Thermostats
- LED Lighting
- Low-flow Plumbing Fixtures
- On-site Recycling
- Walking Distance to Shopping and Dining
- Access to Healthy Lifestyle Conveniences: farmers market nearby
- Nearby Parks: Domain Central Park, Balcone District Park and Shroeter Neighborhood Park