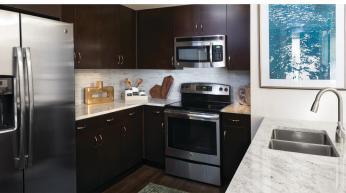

# **INTERIOR FEATURES**

- Expansive Floor Plans: one, two, and three-bedroom apartments
- Contemporary Kitchens: with designer pendant and track lighting
- Flat Front Espresso Cabinets
- Premium Granite Countertops: with tile backsplash
- Luxury Vinyl Plank Flooring: entry, kitchen, living, and dining
- Stainless Steel Appliances: including smooth-top range
- Kitchen Islands/Breakfast Bars\*
- Pantries\*
- Modern Bathrooms: with tile surround and curved shower rods
- Double Vanities\*
- Soaking Tubs
- Frameless Showers\*
- Linen Closets\*
- . Large Walk-in Closets
- Washers and Dryers: full-size
- 9' Ceilings
- Ceiling Fans: in bedrooms
- Solar Roller Shades
- Private Patios and Balconies: with storage\*
- Detached Garages\*