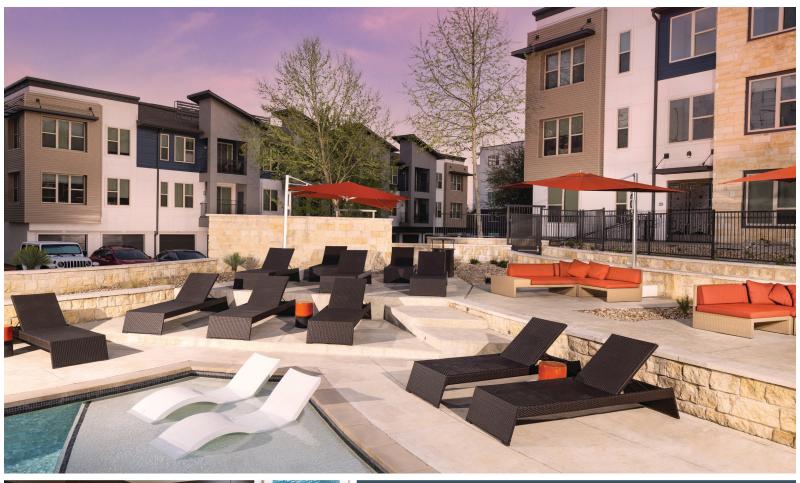

## **COMMUNITY AMENITIES**

- Three Resort-style Pools: with sun shelves
- Outdoor Lounge: with fireplace
- Outdoor Kitchen: with grilling stations
- Pet-friendly Community: with pet wash
- Clubhouse: offering a variety of spaces to
- Resident Lounge: with TV and fireplace
- Entertainment Kitchen: with bar seating
- Business Center: with conference room
- 24-hour Fitness Center: fully-equipped with cardio and weight equipment
- Separate Fitness Studio: with a spin studio
- 24-hour Package Lockers
- . Bike Storage
- Carports and Private Garages Available