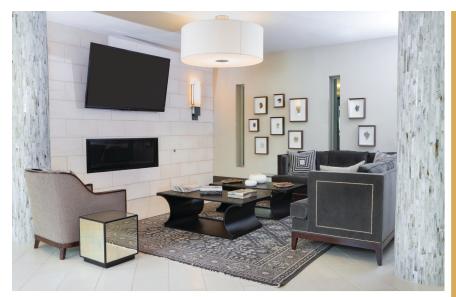

## **COMMUNITY AMENITIES**

- Three Resort-style Pools: with sun shelves
- Outdoor Lounge: with fireplace
- Outdoor Kitchen: with grilling stations
- Pet-friendly Community: with pet wash
- Clubhouse: offering a variety of spaces to
- Resident Lounge: with TV and fireplace
- Entertainment Kitchen: with bar seating
- Business Center: with conference room
- 24-hour Fitness Center: fully-equipped with cardio and weight equipment
- Separate Fitness Studio: with a spin studio
- 24-hour Package Lockers
- . Bike Storage
- Carports and Private Garages Available