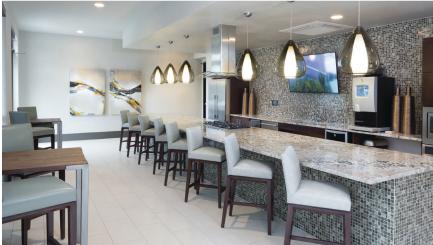

## **COMMUNITY AMENITIES**

- Three Resort-style Pools: with sun shelves
- Outdoor Lounge: with fireplace
- Outdoor Kitchen: with grilling stations
- Pet-friendly Community: with pet wash
- Clubhouse: offering a variety of spaces to
- Resident Lounge: with TV and fireplace
- Entertainment Kitchen: with bar seating
- Business Center: with conference room
- 24-hour Fitness Center: fully-equipped with cardio and weight equipment
- Separate Fitness Studio: with a spin studio
- 24-hour Package Lockers
- . Bike Storage
- Carports and Private Garages Available