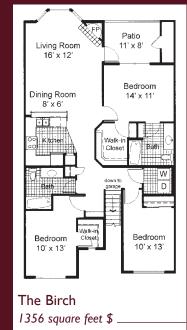

### 2 Bedroom 12 Bath

2 Bedroom 2 Bath Townhome with 1 Car Garage

3 Bedroom 12 Bath

3 Bedroom / 2 Bath Townhome with 1 Car Garage

Application Fee \$

Floorplans are not to scale. Dimensions and square footage may vary.