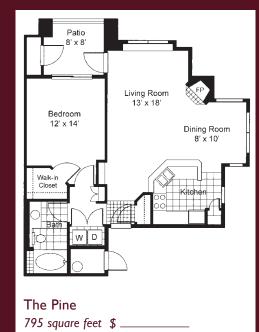

#### 1 Bedroom / 1 Bath

2 Bedroom /

2 Car Garage

21/2 Bath

**Townhome** 

with

The Oak 830 square feet \$

Bedroom 13' x 13'