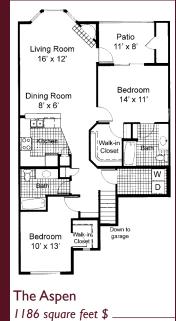

#### 1 Bedroom / 1 Bath

2 Bedroom /

2 Car Garage

21/2 Bath

**Townhome** 

with

The Oak 830 square feet \$

Bedroom 13' x 13'