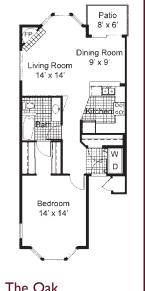

#### 1 Bedroom / 1 Bath

2 Bedroom /

2 Car Garage

21/2 Bath

**Townhome** 

with

The Oak 830 square feet \$

Bedroom 13' x 13'