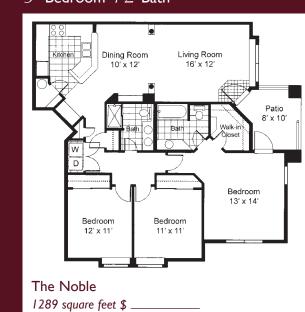

### 2 Bedroom 12 Bath

2 Bedroom 2 Bath Townhome with 1 Car Garage

3 Bedroom 12 Bath

3 Bedroom / 2 Bath Townhome with 1 Car Garage

Application Fee \$

Floorplans are not to scale. Dimensions and square footage may vary.