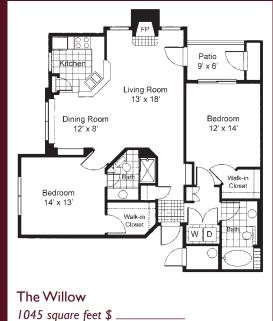

### 2 Bedroom 12 Bath

2 Bedroom 2 Bath Townhome with 1 Car Garage

3 Bedroom 12 Bath

3 Bedroom / 2 Bath Townhome with 1 Car Garage

Application Fee \$

Floorplans are not to scale. Dimensions and square footage may vary.