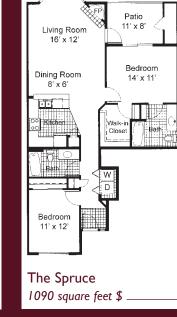

### 2 Bedroom 12 Bath

2 Bedroom 2 Bath Townhome with 1 Car Garage

3 Bedroom 12 Bath

3 Bedroom / 2 Bath Townhome with 1 Car Garage

Application Fee \$

Floorplans are not to scale. Dimensions and square footage may vary.