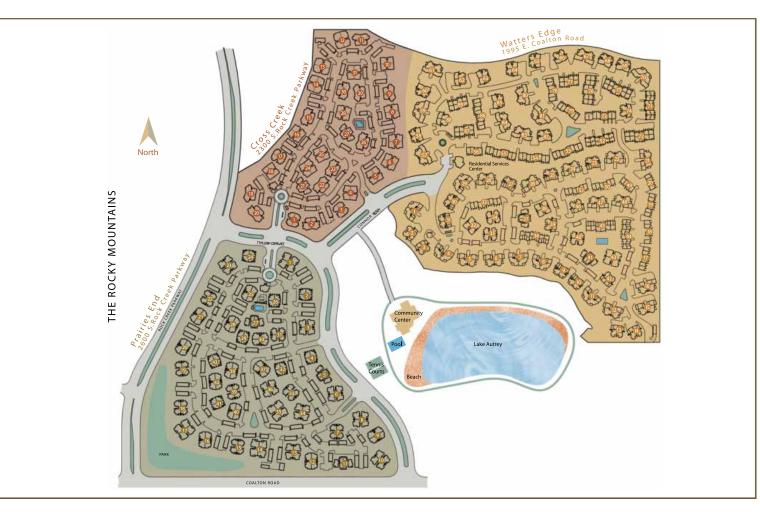

# RELAX. ENJOY.

AS MAJESTIC as its surroundings, The Horizons at Rock Creek is serenely nestled against the foothills with breathtaking views of the Boulder Flatirons and bordered by Lake Autrey. The Horizons captures a lifestyle as unique as Colorado itself. You will appreciate the broad selection of distinctive floor plans, each with an abundance of design features and modern conveniences as well as the array of community amenities. This tranquil setting provides the perfect retreat after a long busy day, and yet you are only minutes from the area's finest shopping, recreation and dining. Experience the unparalleled lifestyle of The Horizons at Rock Creek.