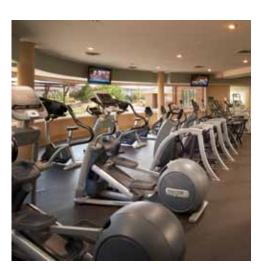

- Cyber café with six computer stations and WiFi
- Resident lounge
- Full indoor basketball court, fitness classes, cardio machines and weights
- Large resort-style main swimming pool with three additional swimming pools throughout the community
- Outdoor grill and fire pit
- Jacuzzi and spa
- Lighted tennis courts
- Movie theater with stadium seating
- Spectacular lake and mountain views
- Children's playground
- Private lake with paddle boats and beach volleyball
- Dogs and cats welcome-breed restrictions apply