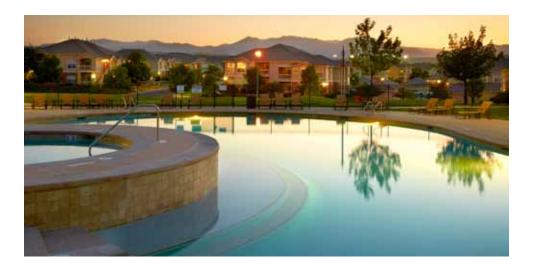

- Cyber café with six computer stations and WiFi
- Resident lounge
- Full indoor basketball court, fitness classes, cardio machines and weights
- Large resort-style main swimming pool with three additional swimming pools throughout the community
- Outdoor grill and fire pit
- Jacuzzi and spa
- Lighted tennis courts
- Movie theater with stadium seating
- Spectacular lake and mountain views
- Children's playground
- Private lake with paddle boats and beach volleyball
- Dogs and cats welcome-breed restrictions apply