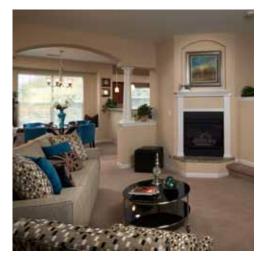

## CREATIVECOMFORTS

- Studio, one, two & three bedroom apartment homes and town homes
- Private one- and two-car attached or detached garages
- Full size washers and dryers
- Expansive nine-foot ceilings
- Built-in bookcases
- Window seats and plant shelves
- Cable ready
- Ceiling fans