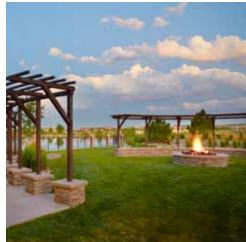

- Cyber café with six computer stations and WiFi
- Resident lounge
- Full indoor basketball court, fitness classes, cardio machines and weights
- Large resort-style main swimming pool with three additional swimming pools throughout the community
- Outdoor grill and fire pit
- Jacuzzi and spa
- Lighted tennis courts
- Movie theater with stadium seating
- Spectacular lake and mountain views
- Children's playground
- Private lake with paddle boats and beach volleyball
- Dogs and cats welcome-breed restrictions apply