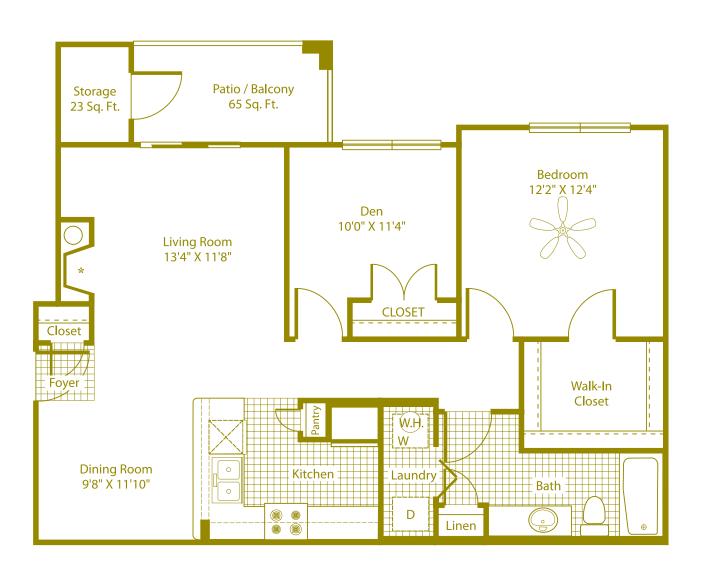

closet shelving
- Mirrored wardrobe doors\*
- Pre-wired for Internet, cable and intrusion alarm

### **Community Features**

- Elegant architectural styling with custom stucco detail
- Lush landscaping
- Free wireless Internet in the pool and clubhouse areas
- Swimming pool
- Outdoor heated spa
- Executive Fitness Center 24/7
- Sand volleyball court
- Picnic area
- Barbecue grills
- Play area
- Laundry room
- 24-Hour maintenance
- Resident Business Center

\*available in select apartment homes

## **FLOOR PLANS**

Montelena's natural outdoor setting provides plenty of breathing room.

And inside, you'll find the same. Large rooms, lots of windows, great views and wonderful patios.





### **PINOT**

751 Square Feet 1 Bedroom • 1 Bath

#### **MERLOT**

793 Square Feet 1 Bedroom • 1 Bath



### **CABERNET**

920 Square Feet 1 Bedroom • Den • 1 Bath







#### **CHAMPAGNE**

1219 Square Feet 3 Bedroom • 2 Bath



# EXTRAORDINARY SERVICE. 24/7.

It's one thing to offer a stylish residence. It's quite another to offer the people who live there a level of service that exceeds their expectations. At Simpson Property Group, we've built our reputation on service. In fact, for several years in a row, we've earned the coveted "A List" Award for Service Excellence — a distinction reserved for only a select few firms by the multifamily real-estate industry.

Of course, our biggest reward isn't a plaque on the wall. It's the trust we earn from our residents every day. At Montelena, you'll have a home that we ourselves would be proud to call home. You'll be surrounded by the highest-qu