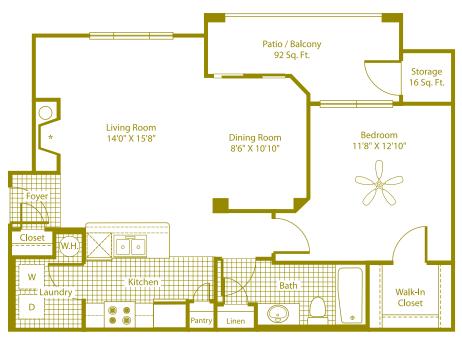

## **FLOOR PLANS**

Montelena's natural outdoor setting provides plenty of breathing room.

And inside, you'll find the same. Large rooms, lots of windows, great views and wonderful patios.

### **CABERNET**

920 Square Feet 1 Bedroom • Den • 1 Bath