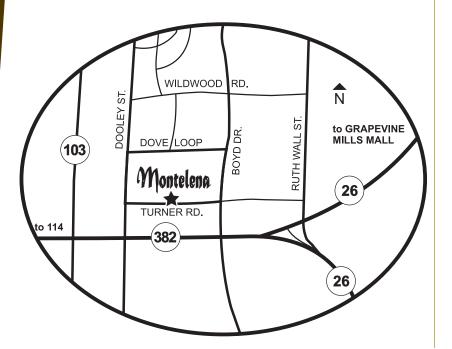

## **LOCATION**

Montelena is conveniently located in the mid-cities area... 21 miles to Dallas and 19 miles to Fort Worth. Dallas/Fort Worth International Airport and Grapevine Mills are within a few miles, as well as large employers at Baylor Medical Center, Fidelity, and Gaylord Texan Resort. The community is minutes from Grapevine Lake, Historic Grapevine Main Street, and several Local Grapevine Wineries.

#### **Area Features**

- Minutes to Historic Downtown
   Grapevine
- 1 mile from Grapevine Mills Mall and Bass Pro
- Minutes from DFW International Airport
- Just down the street from Great
   Wolf Lodge, Gaylord Texan
   Resort, and Grapevine Lake