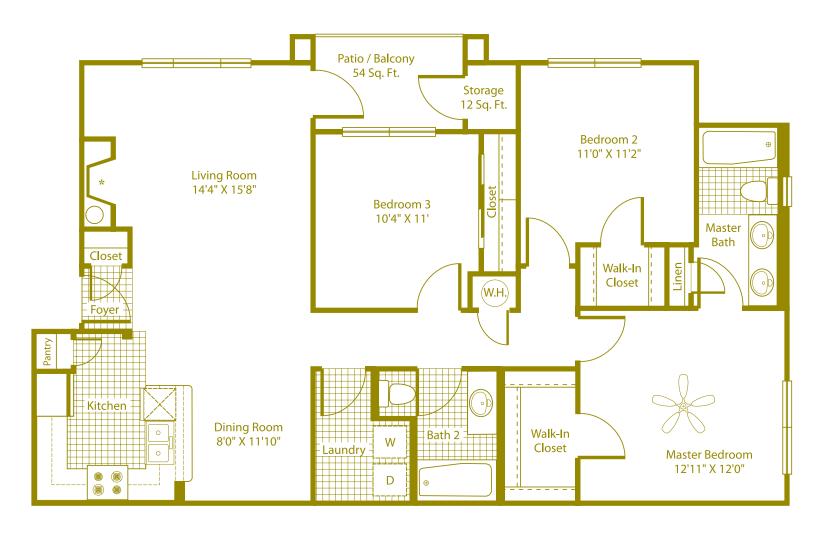

## **FLOOR PLANS**

Montelena's natural outdoor setting provides plenty of breathing room.

And inside, you'll find the same. Large rooms, lots of windows, great views and wonderful patios.

#### **CHAMPAGNE**

1219 Square Feet 3 Bedroom • 2 Bath