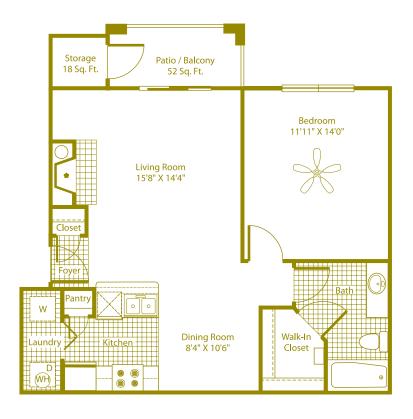

## **FLOOR PLANS**

Montelena's natural outdoor setting provides plenty of breathing room.

And inside, you'll find the same. Large rooms, lots of windows, great views and wonderful patios.

#### **MERLOT**

793 Square Feet 1 Bedroom • 1 Bath