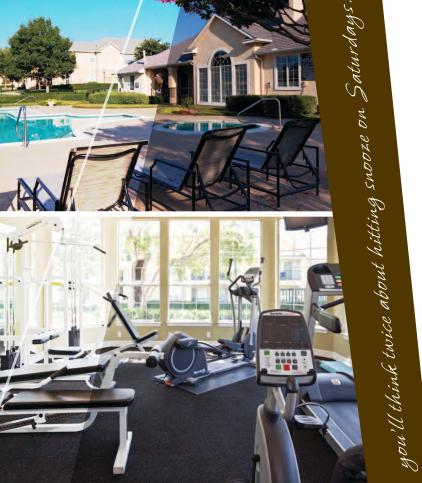

## **AMENITIES**

### **Community Features**

- Elegant architectural styling with custom stucco detail
- Lush landscaping
- Free wireless Internet in the pool and clubhouse areas
- Swimming pool
- Outdoor heated spa
- Executive Fitness Center 24/7
- Sand volleyball court
- Picnic area
- Barbecue grills
- Play area
- Laundry room
- 24-Hour maintenance
- Resident Business Center