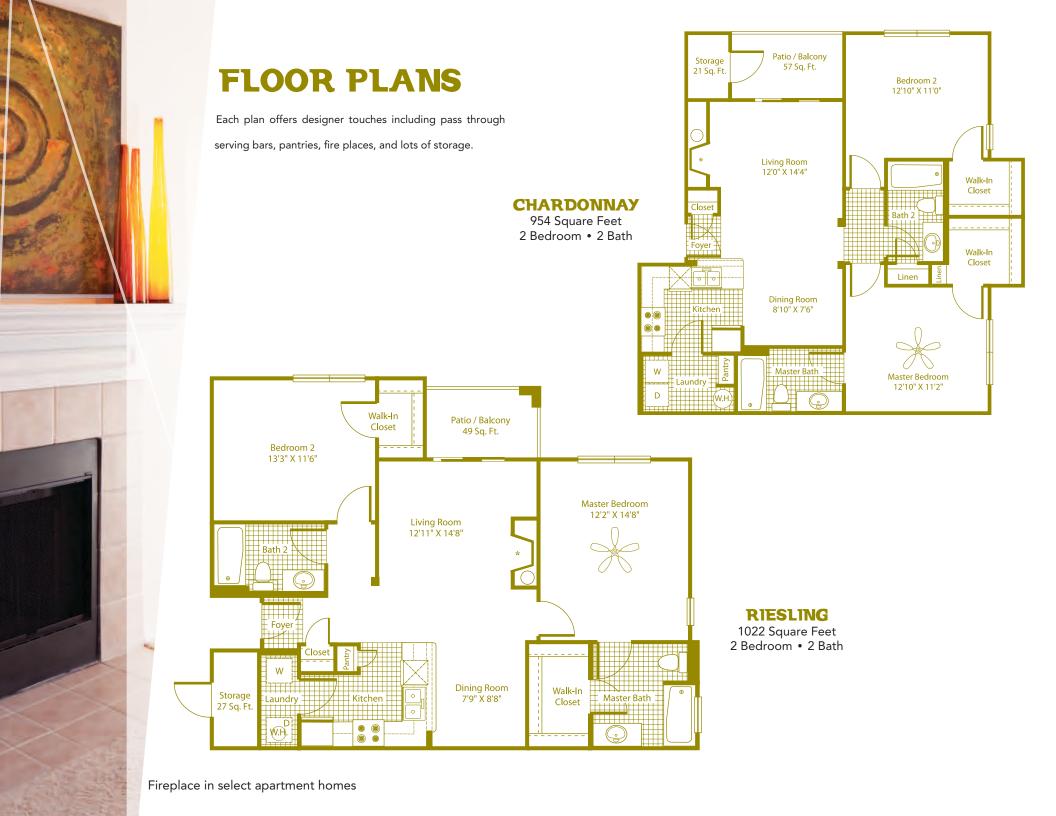

## **FLOOR PLANS**

Montelena's natural outdoor setting provides plenty of breathing room.

And inside, you'll find the same. Large rooms, lots of windows, great views and wonderful patios.

#### **MERLOT**

793 Square Feet 1 Bedroom • 1 Bath

#### **CHAMPAGNE**

1219 Square Feet 3 Bedroom • 2 Bath