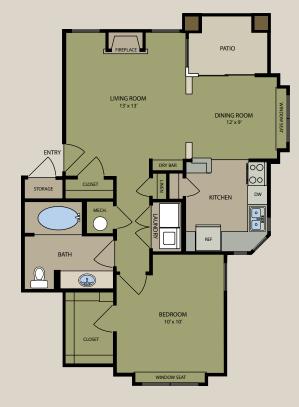

GARNET • 958 Sq. Ft. 1 Bedroom / 1 Bath + Den

CARAMEL • 752 Sq. Ft. 1 Bedroom / 1 Bath

BLACKBERRY • 1,093 Sq. Ft. 2 Bedroom / 2 Bath

Come home to Madison Park surrounded by natural beauty and all of the conveniences you'll need. Enjoy lazy afternoons in the resort style swimming pools, or an energizing workout in the Fitness Center. Head to the Media Room to take in a feature film or sporting event. Or simply retreat to the privacy of your spacious apartment home.