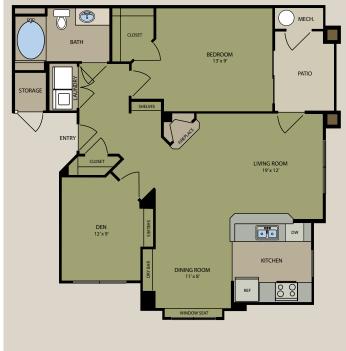

GARNET • 958 Sq. Ft. 1 Bedroom / 1 Bath + Den

CARAMEL • 752 Sq. Ft. 1 Bedroom / 1 Bath

BLACKBERRY • 1,093 Sq. Ft. 2 Bedroom / 2 Bath

Come home to Madison Park surrounded by natural beauty and all of the conveniences you'll need. Enjoy lazy afternoons in the resort style swimming pools, or an energizing workout in the Fitness Center. Head to the Media Room to take in a feature film or sporting event. Or simply retreat to the privacy of your spacious apartment home.