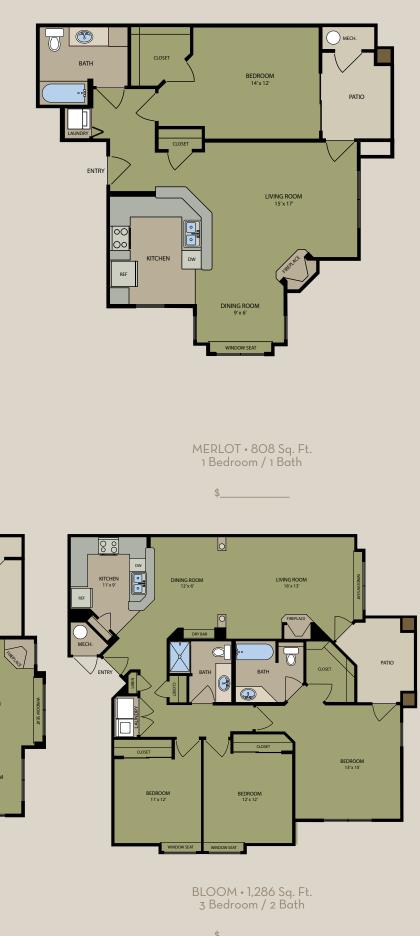

GARNET • 958 Sq. Ft. 1 Bedroom / 1 Bath + Den

CARAMEL • 752 Sq. Ft. 1 Bedroom / 1 Bath

BLACKBERRY • 1,093 Sq. Ft. 2 Bedroom / 2 Bath

Come home to Madison Park surrounded by natural beauty and all of the conveniences you'll need. Enjoy lazy afternoons in the resort style swimming pools, or an energizing workout in the Fitness Center. Head to the Media Room to take in a feature film or sporting event. Or simply retreat to the privacy of your spacious apartment home.