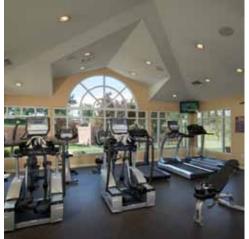

MadisonParkApts.net

- Clubhouse with WiFi throughout
- Two outdoor swimming pools with sun deck
- Fitness Center with cardio and weight machines
- Business Center with high speed internet access
- Media Room with large screen television
- Two play areas

GARNET • 958 Sq. Ft. 1 Bedroom / 1 Bath + Den

CARAMEL • 752 Sq. Ft. 1 Bedroom / 1 Bath

BLACKBERRY • 1,093 Sq. Ft. 2 Bedroom / 2 Bath

Come home to Madison Park surrounded by natural beauty and all of the conveniences you'll need. Enjoy lazy afternoons in the resort style swimming pools, or an energizing workout in the Fitness Center. Head to the Media Room to take in a feature film or sporting event. Or simply retreat to the privacy of your spacious apartment home.