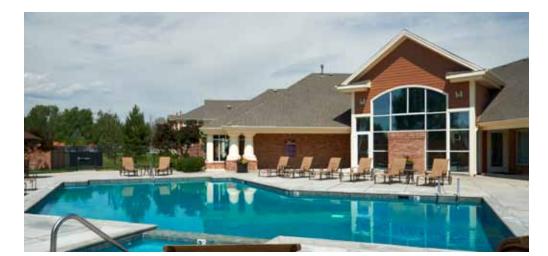

MadisonParkApts.net

- Clubhouse with WiFi throughout
- Two outdoor swimming pools with sun deck
- Fitness Center with cardio and weight machines
- Business Center with high speed internet access
- Media Room with large screen television
- Two play areas

GARNET • 958 Sq. Ft. 1 Bedroom / 1 Bath + Den

CARAMEL • 752 Sq. Ft. 1 Bedroom / 1 Bath

BLACKBERRY • 1,093 Sq. Ft. 2 Bedroom / 2 Bath

Come home to Madison Park surrounded by natural beauty and all of the conveniences you'll need. Enjoy lazy afternoons in the resort style swimming pools, or an energizing workout in the Fitness Center. Head to the Media Room to take in a feature film or sporting event. Or simply retreat to the privacy of your spacious apartment home.