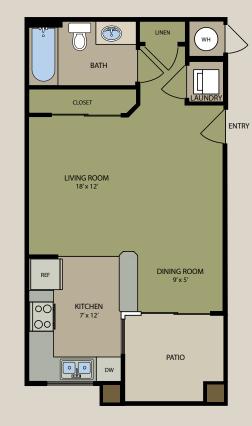

Ceiling fans in living rooms

• Window seats\*

Gas fireplace

Cable ready

Pet friendly

\* In select homes

apartment homes

CASHMERE • 473 Sq. Ft. Studio / 1 Bath