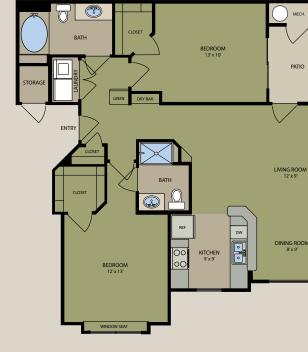

GARNET • 958 Sq. Ft. 1 Bedroom / 1 Bath + Den

CARAMEL • 752 Sq. Ft. 1 Bedroom / 1 Bath

BLACKBERRY • 1,093 Sq. Ft. 2 Bedroom / 2 Bath

Come home to Madison Park surrounded by natural beauty and all of the conveniences you'll need. Enjoy lazy afternoons in the resort style swimming pools, or an energizing workout in the Fitness Center. Head to the Media Room to take in a feature film or sporting event. Or simply retreat to the privacy of your spacious apartment home.