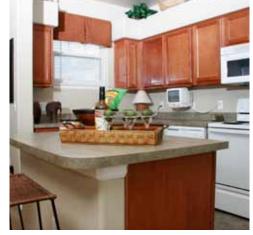

# CREATIVE COMFORTS

- Studio, one, two and three bedroom apartment homes and townhomes
- Private attached and detached garages
- Full size washer and dryer
- Central forced air heating and air conditioning
- Gas fireplace in living rooms and select master bedrooms
- Window seats\*

- Built-in shelves\*
- Nine foot ceiling
- Spacious walk in closets
- Pantry and dry bar\*
- Individual patio or balcony
- Cable ready
- Additional storage\*
- Pets welcome

\*In select home