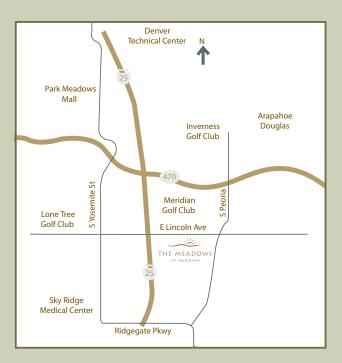

### IDEAL LOCATION

#### AREA FEATURES

- Minutes to Sky Ridge
   Medical Center
- Park Meadows Retail
  Resort with over 185
  retailers, dining and
  entertainment venues
- Convenient access to Denver International Airport
- Convenient to Meridian
   Business Park, Denver
   Technological Center, E-470
   and I-25
- Douglas County School District
- Convenient to the Lincoln Light Rail Station

#### DIRECTIONS

#### From I-25

Take exit 193 for Lincoln Avenue and head east Turn right onto East Oswego Street. Turn right onto Crescent Meadow Boulevard.