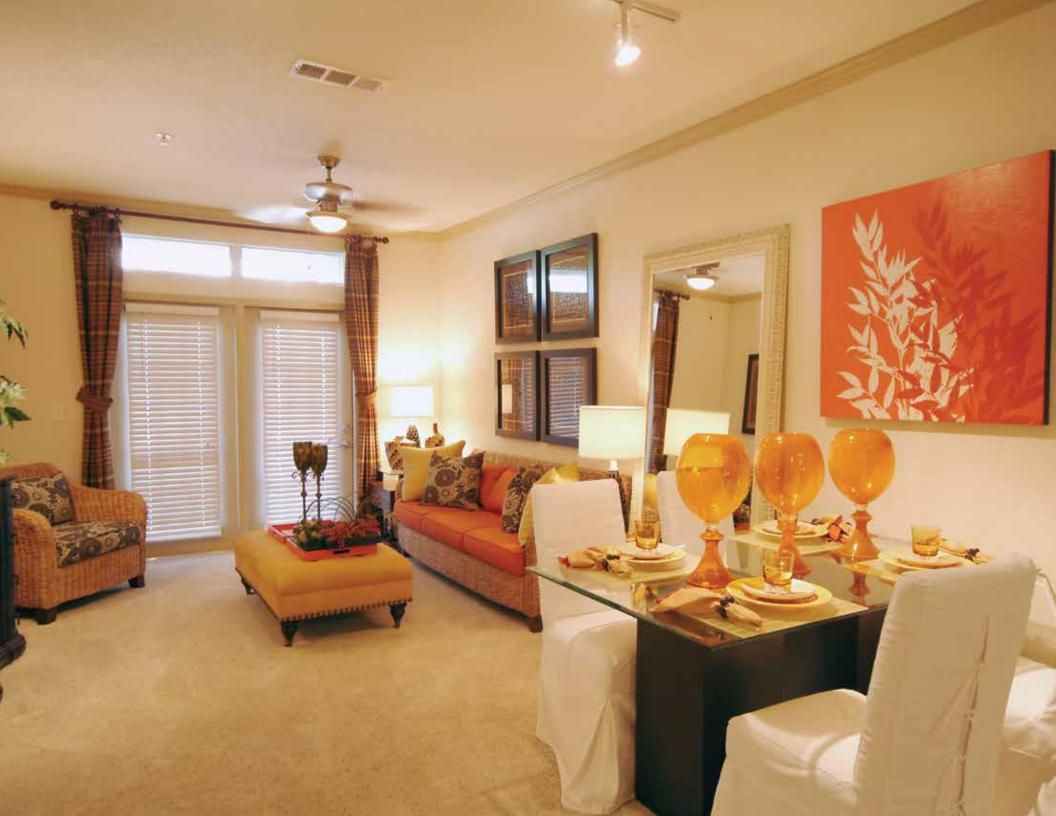

### **INTERIOR FEATURES**

- 1, 2 and 3 bedroom homes
- Spacious, unique floor plans
- Chef's kitchen with black brand-name appliances, granite-look countertops and contemporary cherry-finished kitchen cabinets
- Wide planked laminate wood flooring in kitchen and entry
- Washer and dryer included
- Built-in computer desk and bookshelves
- 9 foot ceilings with crown molding
- Living spaces carpeted with upgraded long-pile Berber
- 2-inch plantation blinds
- Ceramic tiled baths with garden tubs
- Generously sized balconies and patios

### **COMMUNITY AMENITIES**

- Resort-style pool and Jacuzzi overlooking picturesque lake
- Pool-side cabana and gas grill
- Lake-side lighted running trail
- Bark Park
- Playground
- Outdoor sand volleyball court
- Private resident movie theater
- Billiards room
- On-site community activities director with weekly events
- DVD/Blu-ray library with over 200 movies
- Wi-Fi cafe