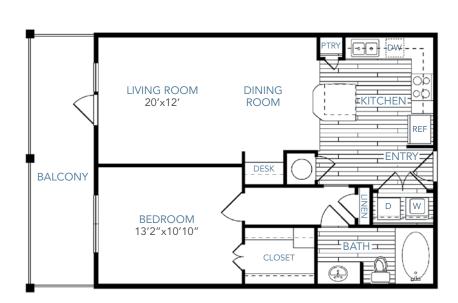

### THE CORMORANT One Bedroom / One Bath

756 Square Feet

#### Prices change daily. Floor plans are not to scale. Dimensions and square footage may vary.