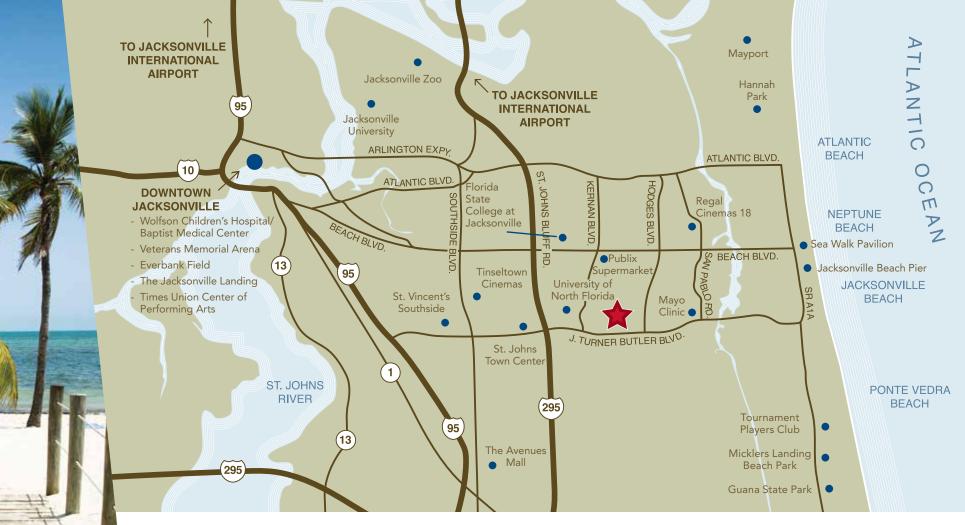

# LOCATION

Whether it's soaking in the sun at nearby beaches or taking in the shops at St. Johns Town Center, life here is full of fun things to do. Located just minutes from the work and play of metropolitan Jacksonville, just about everything you want is only a short drive away. With miles of scenic coastline and a vibrant entertainment scene, the area lets you be as active or relaxed as you want to be. The Retreat at St. Johns give you a convenient location with plenty of choices, and puts them all comfortably close to home.

- 🔶 Retreat at St. Johns
- Minutes to work and play in the Jacksonville metropolitan area
- Nearby to scenic area beaches
- Close to popular shopping, dining and entertainment at St. Johns Town Center, Jacksonville Landing and the Jacksonville Riverwalk
- Short drive to the quaint historic towns of Fernadina Beach and St. Augustine
- Easy access to I-295, I-95 and SR A1A
- Jacksonville International Airport minutes away