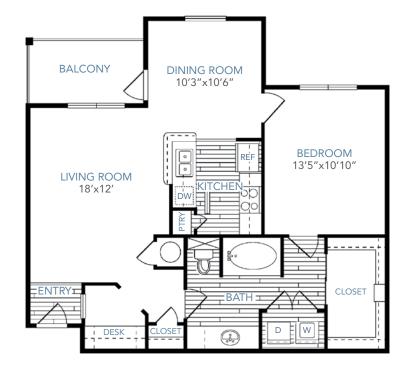

#### THE HERON One Bedroom / One Bath 873 Square Feet

\_\_\_\_\_

\$

\$

#### Prices change daily. Floor plans are not to scale. Dimensions and square footage may vary.