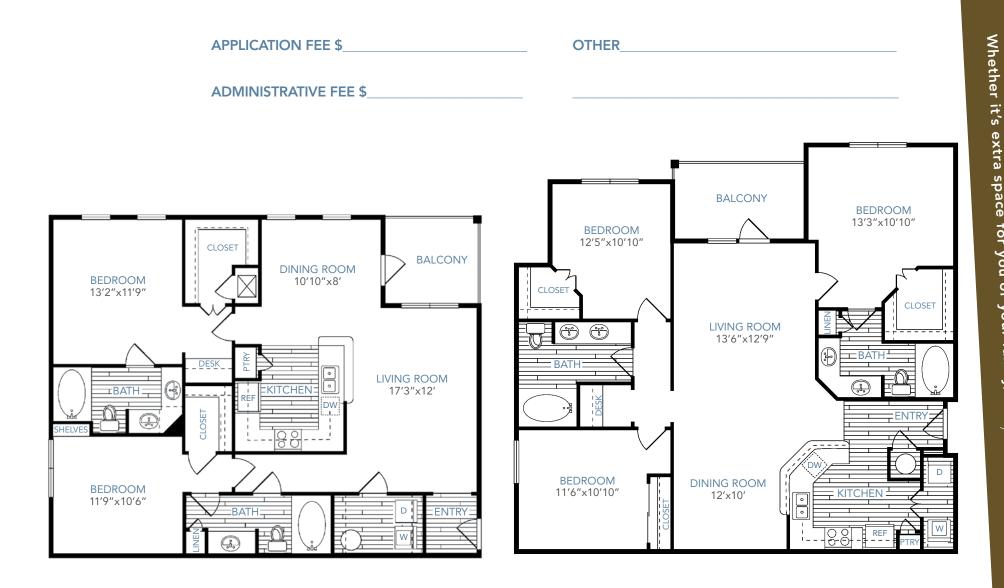

### **FLOOR PLANS**

The Retreat at St. Johns offers plenty of outdoor beauty. And inside, you'll find the same. Lofty 9-foot ceilings elevate the experience, and each plan offers designer touches including a chef's kitchen and garden-style soaking tubs.

#### Prices change daily. Floor plans are not to scale. Dimensions and square footage may vary.

#### THE SANDPIPER Two Bedroom / Two Bath 1180 Square Feet

\$

\$