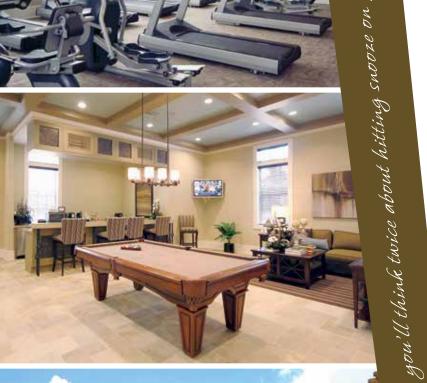

### **COMMUNITY AMENITIES**

- Resort-style pool and Jacuzzi overlooking picturesque lake
- Pool-side cabana and gas grill
- Lake-side lighted running trail
- Bark Park
- Playground
- Outdoor sand volleyball court
- Private resident movie theater
- Billiards room
- On-site community activities director with weekly events
- DVD/Blu-ray library with over 200 movies
- Wi-Fi cafe

many

With so

- Business center
- 1,800+ SF athletic center with 24 hour access
- "Wine Cellar" lounge
- Full service coffee bar
- Concierge services available
- Valet trash front door pick-up
- Controlled access gates
- Garages and storage rooms available