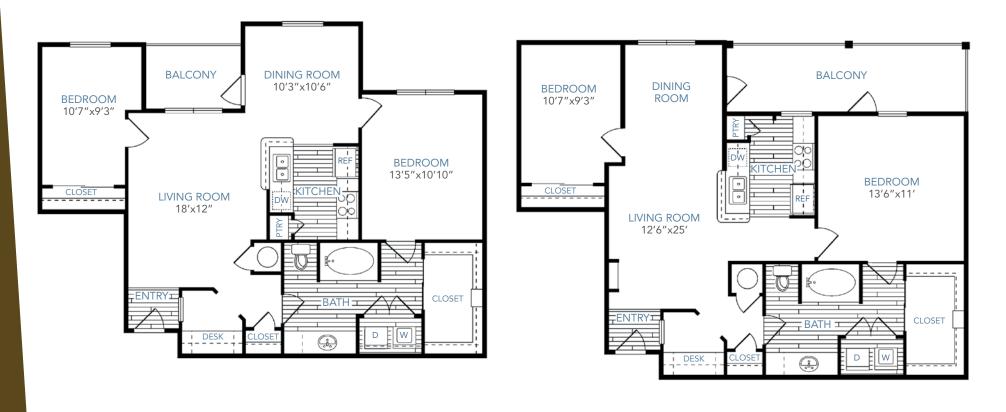

# **FLOOR PLANS**

At The Retreat at St. Johns, you'll enjoy big spaces filled with small touches, gourmet kitchens,

upgraded track lighting throughout and private patios or terraces.

THE PELICAN Two Bedroom / One Bath 1006 Square Feet

\$

**THE IBIS** Two Bedroom / One Bath 1029 Square Feet

\$

#### THE SANDPIPER Two Bedroom / Two Bath 1180 Square Feet

\$

\$

#### Prices change daily. Floor plans are not to scale. Dimensions and square footage may vary.