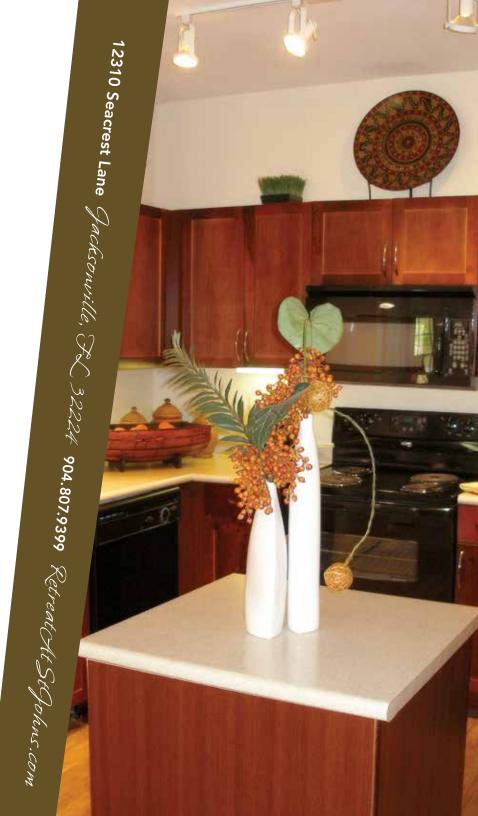

### **INTERIOR FEATURES**

- 1, 2 and 3 bedroom homes
- Spacious, unique floor plans
- Chef's kitchen with black brand-name appliances, granite-look countertops and contemporary cherry-finished kitchen cabinets
- Wide planked laminate wood flooring in kitchen and entry
- Washer and dryer included
- Built-in computer desk and bookshelves
- 9 foot ceilings with crown molding
- Living spaces carpeted with upgraded long-pile Berber
- 2-inch plantation blinds
- Ceramic tiled baths with garden tubs
- Generously sized balconies and patios