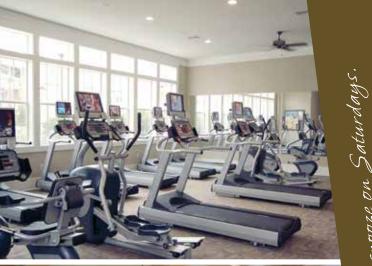

many

With so

- Business center
- 1,800+ SF athletic center with 24 hour access
- "Wine Cellar" lounge
- Full service coffee bar
- Concierge services available
- Valet trash front door pick-up
- Controlled access gates
- Garages and storage rooms available