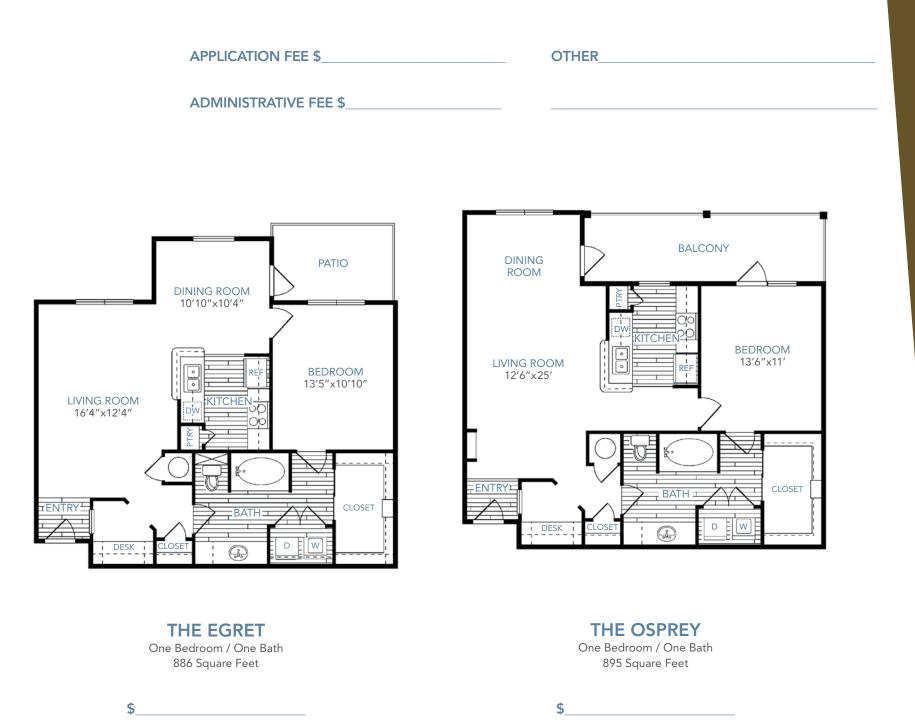

### THE CORMORANT One Bedroom / One Bath

756 Square Feet

#### THE HERON One Bedroom / One Bath 873 Square Feet

\_\_\_\_\_

\$

\$

#### Prices change daily. Floor plans are not to scale. Dimensions and square footage may vary.