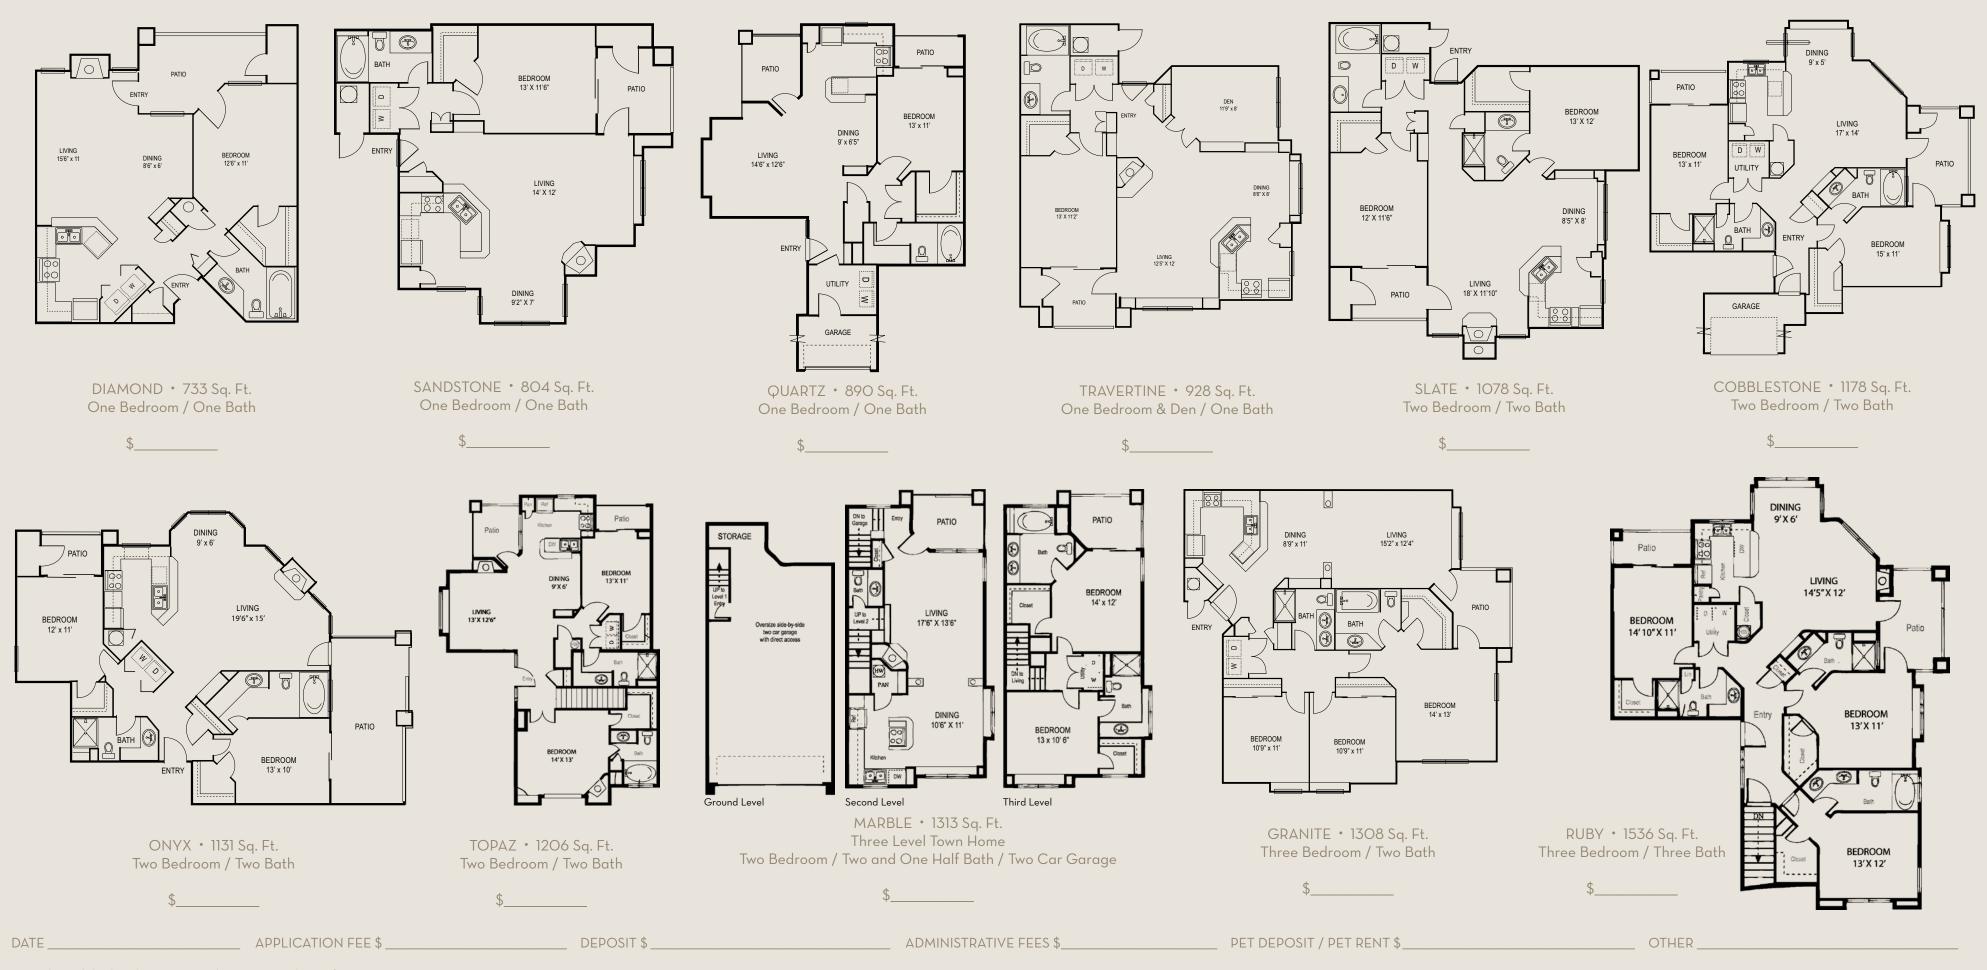

## WHERE COMMUNITY HAS TAKEN ROOT Within the hillside of Boulder Creek



## ENJOYING BEAUTY FROM

WITHIN This modern community is designed for today's active

- Garages or covered parking included

- Gas fireplaces

- - Ceiling fans in living & bedrooms\*
  - European-style cabinets













## WHERE HOME AND NATURE ARE ONE



## NESTLED INTO A HILLSIDE below towering

evergreen and bordered by carefully protected open space is where you'll find Boulder Creek. Take in the spectacular vistas of the plateaus highlighted by the Cascade Mountains and Lake Sammamish. Enjoy winding trails which connect the best of Mother Nature with that of mankind.