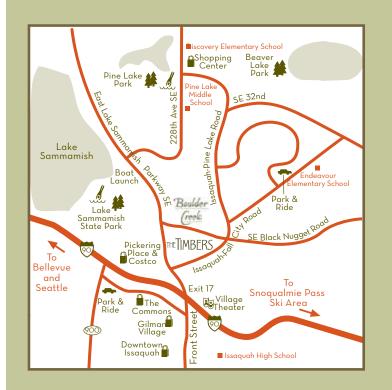

## WHERE COMMUNITY HAS TAKEN ROOT Within the hillside of Boulder Creek



## ENJOYING BEAUTY FROM

WITHIN This modern community is designed for today's active

- Garages or covered parking included

- Gas fireplaces

- - Ceiling fans in living & bedrooms\*
  - European-style cabinets













## WHERE HOME AND NATURE ARE ONE



## NESTLED INTO A HILLSIDE below towering

evergreen and bordered by carefully protected open space is where you'll find Boulder Creek. Take in the spectacular vistas of the plateaus highlighted by the Cascade Mountains and Lake Sammamish. Enjoy winding trails which connect the best of Mother Nature with that of mankind.