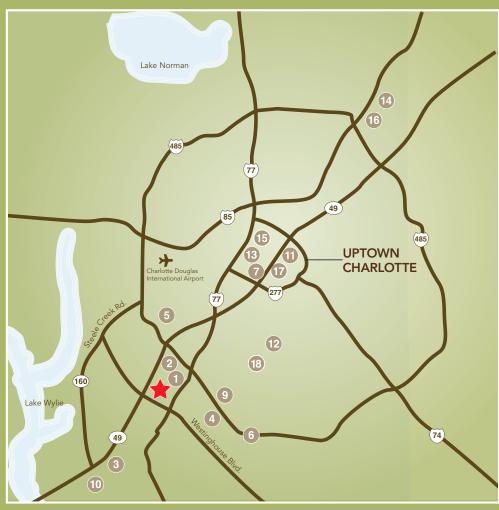

# LOCATION

- Located in the Town of Ayrsley
- Walk to shopping, dining, movies, and entertainment
- An easy drive to work and play located just 11 miles from Uptown Charlotte
- 15 minutes to beautiful Lake Wylie
- 10 miles to Charlotte Douglas International Airport
- Close to shopping and dining at Carolina Place Mall, only 10 minutes away
- Conveniently located to I-85, I-77 and I-485

- 1) Ayrsley YMCA
- 2) Ayrsley Cinema
- 3) Super Target, Steele Creek
- 4) Carolina Place Mall, Pineville
- 5) Charlotte Premium Outlets
- 6) Ballantyne Resort
- 7) The Epicentre
- 8) US National Whitewater Center
- 9) Carolina's Medical Center, Pineville
- 10) Carolina's Medical Center, Steele Creek
- 11) NC Blumenthal Performing Arts Center
- 12) Old Mecklenburg Brewery
- 13) Bank of America Stadium
- 14) Charlotte Motor Speedway
- 15) Charlotte Bobcats TWC Arena
- 16) Concord Mills, Concord, NC
- 17) NASCAR Hall of Fame
- 18) SouthPark Mall
  - Gramercy Square at Ayrsley