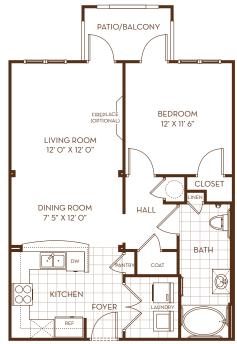

# FLOOR PLANS ONE BEDROOM

\*Pantry in select apartments

### BROADWAY

One Bedroom / One Bath 752 Square Feet

\$\_

Floor plans are not to scale. Dimensions and square footage may vary.

\$\_\_\_\_

PATIO/BALCONY BEDROOM BEDROOM BEDROOM 12' O" X 11' 9" 12' 1" X 11' O" 12' 11" X 12' 6" FIREPLACE DINING/LIVING ROOM (OPTIONAL) 21' 2" X 14' 9" BEDROOM 19' 0" X 12' 1" LIVING ROOM 13' 3" X 11' O" CLOSET 0 σ BATH Ð CLOSET BATH 0 BATH CLOSET · σ DW KITCHEN DINING ROOM 10' 7" X 9' 2" BATH ENTRY KITCHEN COAT ENTRY ÷ AUNDRY REF YORK **CHELSEA** Two Bedrooms / Two Baths Two Bedrooms / Two Baths 1,138 Square Feet 1,158 Square Feet \$ \$