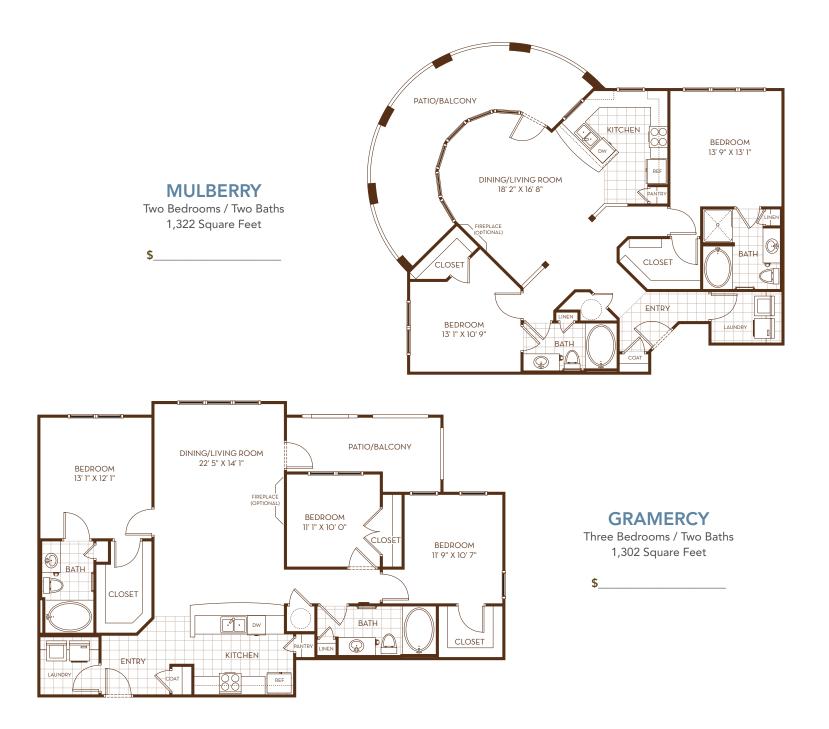

not to scale. Dimensions and square footage may vary.

\$\_\_\_\_

PATIO/BALCONY BEDROOM BEDROOM BEDROOM 12' O" X 11' 9" 12' 1" X 11' O" 12' 11" X 12' 6" FIREPLACE DINING/LIVING ROOM (OPTIONAL) 21' 2" X 14' 9" BEDROOM 19' 0" X 12' 1" LIVING ROOM 13' 3" X 11' O" CLOSET 0 σ BATH Ð CLOSET BATH 0 BATH CLOSET · σ DW KITCHEN DINING ROOM 10' 7" X 9' 2" BATH ENTRY KITCHEN COAT ENTRY ÷ AUNDRY REF YORK **CHELSEA** Two Bedrooms / Two Baths Two Bedrooms / Two Baths 1,138 Square Feet 1,158 Square Feet \$ \$

PATIO/BALCONY

 DATE\_\_\_\_\_\_
 DEPOSIT \$\_\_\_\_\_\_
 GARAGE FEE \$\_\_\_\_\_\_
 STORAGE FEE \$\_\_\_\_\_\_

 APPLICATION FEE \$\_\_\_\_\_\_
 ADMINISTRATIVE FEE \$\_\_\_\_\_\_
 PET FEE \$\_\_\_\_\_\_\_
 OTHER \$\_\_\_\_\_\_\_

## FLOOR PLANS TWO AND THREE BEDROOMS TWO BEDROOM CARRIAGE HOMES







# EXTRAORDINARY SERVICE 24/7

It's one thing to offer a stylish residence. It's quite another to offer the people who live there a level of service that exceeds their expectations. At Simpson Property Group® we've built our reputation on service. In fact, for several years in a row we've earned the coveted "A List" Award for Service Excellence – a distinction reserved for only a select few firms by the multifamily real-estate industry.

Of course, our biggest reward isn't a plaque on the wall. It's the trust we earn from our residents every day. At Gramercy Square At Ayrsely you'll be part of a community that we ourselves would be proud to call home. You'll be surrounded by the highest-quality amenities; and you'll enjoy a lifestyle unlike anything else.



# LOCATION

- Located in the