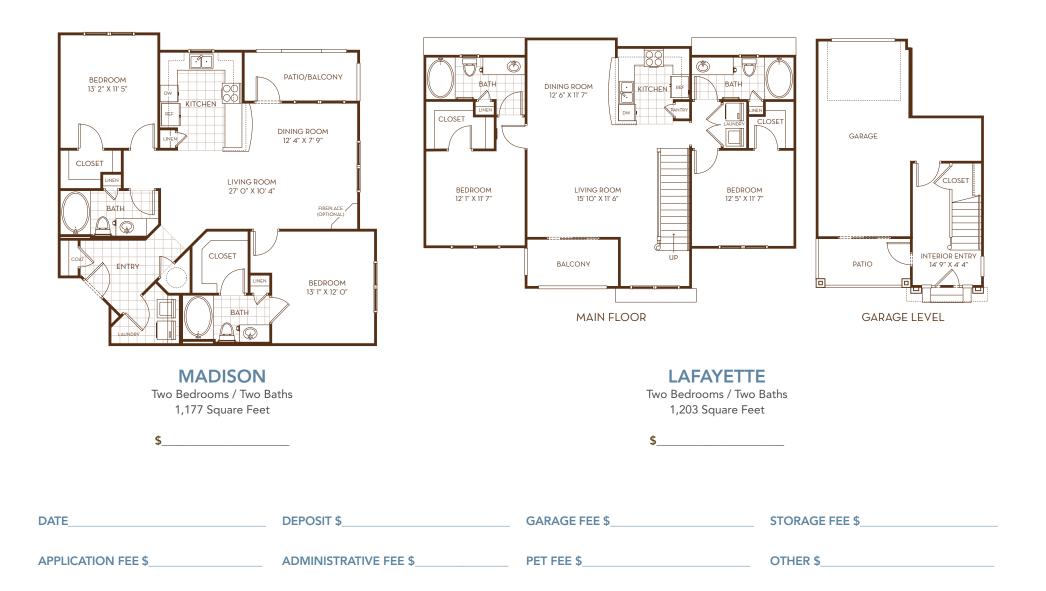

e not to scale. Dimensions and square footage may vary.

\$\_\_\_\_

PATIO/BALCONY BEDROOM BEDROOM BEDROOM 12' O" X 11' 9" 12' 1" X 11' O" 12' 11" X 12' 6" FIREPLACE DINING/LIVING ROOM (OPTIONAL) 21' 2" X 14' 9" BEDROOM 19' 0" X 12' 1" LIVING ROOM 13' 3" X 11' O" CLOSET 0 σ BATH Ð CLOSET BATH 0 BATH CLOSET · σ DW KITCHEN DINING ROOM 10' 7" X 9' 2" BATH ENTRY KITCHEN COAT ENTRY ÷ AUNDRY REF YORK **CHELSEA** Two Bedrooms / Two Baths Two Bedrooms / Two Baths 1,138 Square Feet 1,158 Square Feet \$ \$

PATIO/BALCONY

 DATE\_\_\_\_\_\_
 DEPOSIT \$\_\_\_\_\_\_
 GARAGE FEE \$\_\_\_\_\_\_
 STORAGE FEE \$\_\_\_\_\_\_

 APPLICATION FEE \$\_\_\_\_\_\_
 ADMINISTRATIVE FEE \$\_\_\_\_\_\_
 PET FEE \$\_\_\_\_\_\_\_
 OTHER \$\_\_\_\_\_\_\_

## FLOOR PLANS TWO AND THREE BEDROOMS TWO BEDROOM CARRIAGE HOMES







# EXTRAORDINARY SERVICE 24/7

It's one thing to offer a stylish residence. It's quite another to offer the people who live there a level of service that exceeds their expectations. At Simpson Property Group® we've built our reputation on service. In fact, for several years in a row we've earned the coveted "A List" Award for Service Excellence – a distinction reserved for only a select few firms by the multifamily real-estate industry.

Of course, our biggest reward isn't a plaque on the wall. It's the trust we earn from our residents every day. At Gramercy Square At Ayrsely you'll be part of a community that we ourselves would be proud to call home. You'll be surrounded by the highest-quality amenities; and you'll enjoy a lifestyle unlike anything else.



# LOCATION

- Located in t