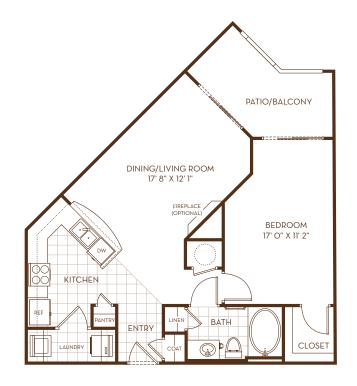

# FLOOR PLANS ONE BEDROOM

\*Pantry in select apartments

### BROADWAY

One Bedroom / One Bath 752 Square Feet

\$\_

### **ELDRIDGE**

One Bedroom / One Bath 759 Square Feet

\$

| DATE               | DEPOSIT \$            | GARAGE FEE \$ | STORAGE FEE \$ |
|--------------------|-----------------------|---------------|----------------|
| APPLICATION FEE \$ | ADMINISTRATIVE FEE \$ | PET FEE \$    | OTHER \$       |