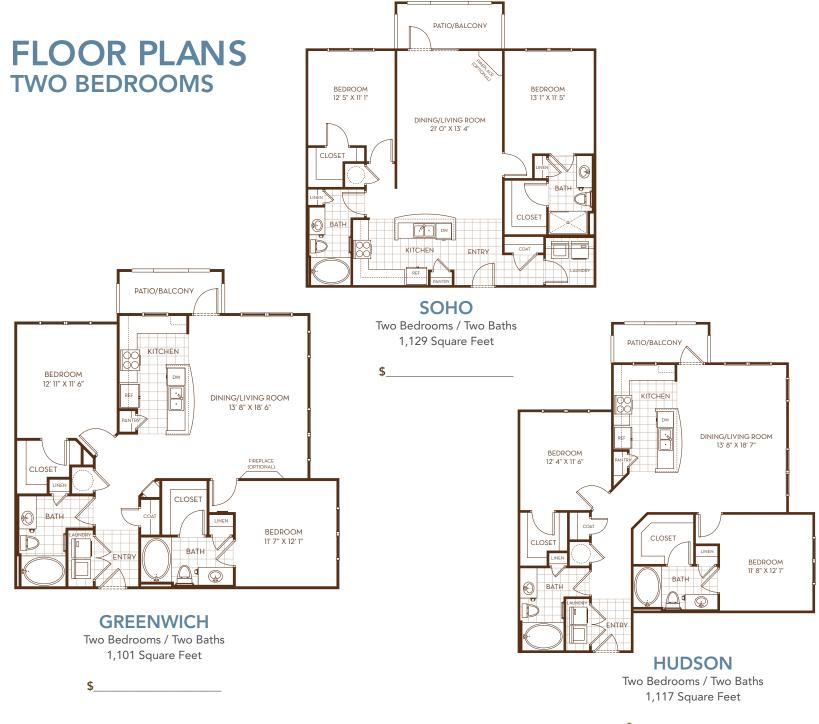

lounge
- Cable TV and high speed internet included
- Elevator access between floors
- Garage parking available
- Storage units available
- Pet friendly
- Free bicycle rentals

#### Bath & Laundry Accents

- Oversized soaking tub
- Contemporary bath hardware
- I Full-size washer and dryer included
- Oversized laundry room\*
- 36" high countertops

\* In select apartments

# FLOOR PLANS ONE BEDROOM



\*Pantry in select apartments

### BROADWAY

One Bedroom / One Bath 752 Square Feet

\$\_



### **ELDRIDGE**

One Bedroom / One Bath 759 Square Feet

\$

| DATE               | DEPOSIT \$            | GARAGE FEE \$ | STORAGE FEE \$ |
|--------------------|-----------------------|---------------|----------------|
| APPLICATION FEE \$ | ADMINISTRATIVE FEE \$ | PET FEE \$    | OTHER \$       |



Floor plans are not to scale. Dimensions and square footage may vary.

\$\_\_\_\_

PATIO/BALCONY BEDROOM BEDROOM BEDROOM 12' O" X 11' 9" 12' 1" X 11' O" 12' 11" X 12' 6" FIREPLACE DINING/LIVING ROOM (OPTIONAL) 21' 2" X 14' 9" BEDROOM 19' 0" X 12' 1" LIVING ROOM 13' 3" X 11' O" CLOSET 0 σ BATH Ð CLOSET BATH 0 BATH CLOSET · σ DW KITCHEN DINING ROOM 10' 7" X 9' 2" BATH ENTRY KITCHEN COAT ENTRY ÷ AUNDRY REF YORK **CHELSEA** Two Bedrooms / Two Baths Two Bedrooms / Two Baths 1,138 Square Feet 1,158 Square Feet \$ \$

PATIO/BALCONY

 DATE\_\_\_\_\_\_
 DEPOSIT \$\_\_\_\_\_\_
 GARAGE FEE \$\_\_\_\_\_\_
 STORAGE FEE \$\_\_\_\_\_\_

 APPLICATION FEE \$\_\_\_\_\_\_
 ADMINISTRATIVE FEE \$\_\_\_\_\_\_
 PET FEE \$\_\_\_\_\_\_\_
 OTHER \$\_\_\_\_\_\_\_

## FLOOR PLANS TWO AND THREE BEDROOMS TWO BEDROOM