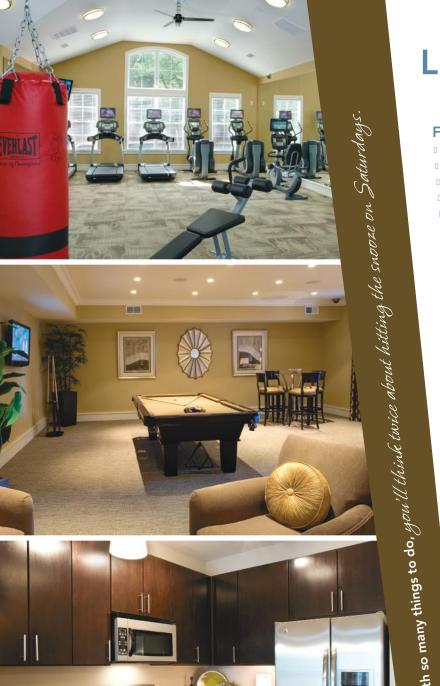

#### **AMENITIES**

- I The ultimate resident lounge featuring:
  - Game Room with Wii, Xbox
  - Billiards Room
  - Media Room
  - Free Wi-Fi
- Resort style pool with expansive sundeck
- Outdoor cabana
- <sup>1</sup> Fitness Center with cardio and weight machines and boxing bag
- Grilling areas
- Firepits

With so <sup>n</sup>

- Business center
- Cyber café
- Coffee & tea bar
- I Free Wi-Fi at clubhouse, pool, and resident lounge
- Cable TV and high speed internet included
- Elevator access between floors
- Garage parking available
- Storage units available
- Pet friendly
- Free bicycle rentals

#### Kitchen Accents

- 42" tall espresso cabinets
- Granite style countertops
- Designer ceramic flooring
- Stainless finish appliances
- Brushed nickel hardware
- Built-in microwaves
- Contemporary lighting fixtures
- Island kitchens\*