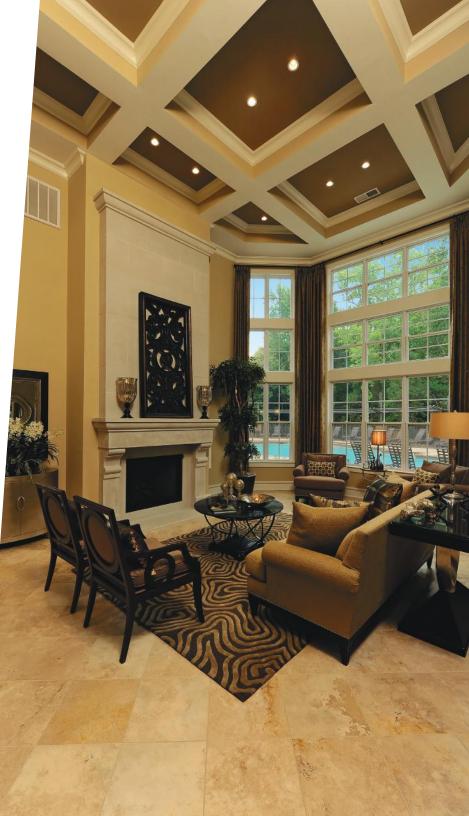

# LIFESTYLE

### **FEATURES**

- Smoke-free apartment homes
- Nine foot ceilings
- 2" plantation blinds
- Fireplaces\*
- Private patio or balcony