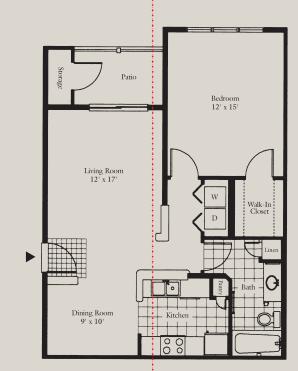

OPAL • 706 Sq. Ft. One Bedroom / One Bath

ONYX • 752 Sq. Ft. One Bedroom / One Bath

Prices change daily. Floor plans are not to scale. Dimensions and square footage may vary.

QUARTZ • 974 Sq. Ft. Two Bedroom / One Bath