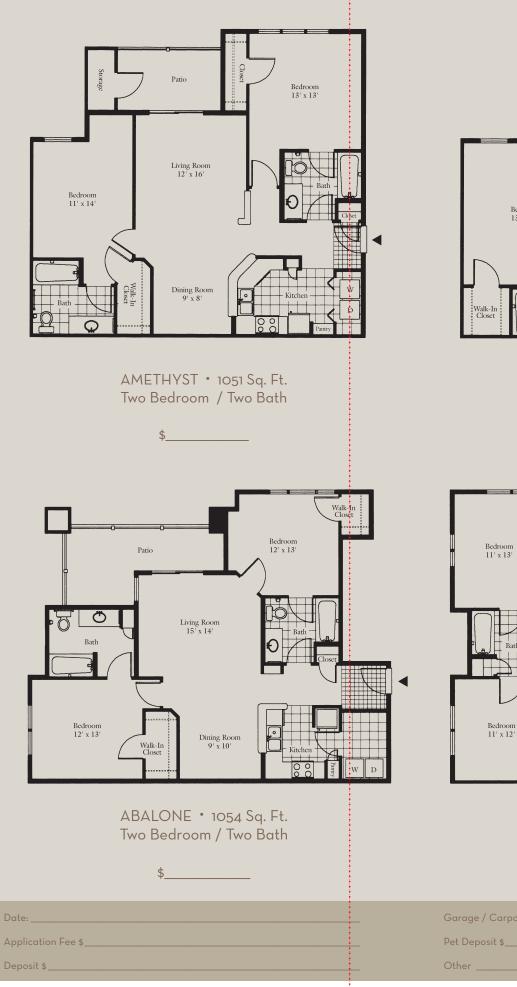

OPAL • 706 Sq. Ft. One Bedroom / One Bath

ONYX • 752 Sq. Ft. One Bedroom / One Bath

Prices change daily. Floor plans are not to scale. Dimensions and square footage may vary.

QUARTZ • 974 Sq. Ft. Two Bedroom / One Bath