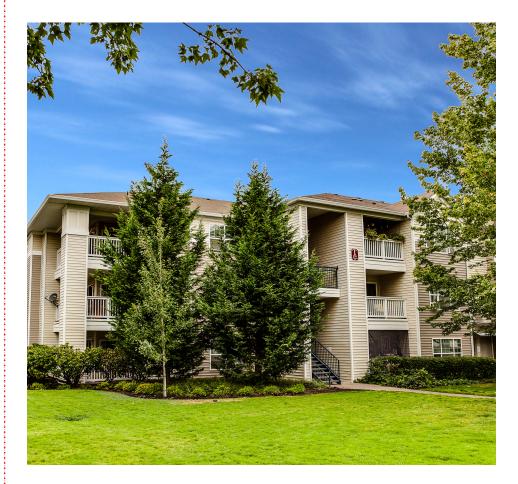

#### APARTMENT FEATURES

- Spacious one, two and three bedroom apartment homes
- Private garages with automatic openers available
- Full-size washer & dryer in every home
- Coffered ceilings in select third floor apartments
- Ceiling fans
- Large walk-in closets
- Generous sized patio or b
- Additional storage area
- Double master suites available

### COMMUNITY FEATURES

- Clubhouse and recreation center with community room
- Resident business center
- Indoor gymnasium with basketba court
- State-of-the-art fitness center
- Outdoor children's play areas
- Heated swimming pool
- Very pet friendly
- On light rail (MAX) line