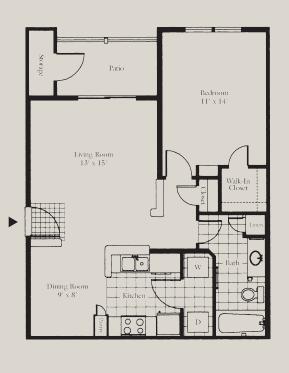

OPAL • 706 Sq. Ft. One Bedroom / One Bath

ONYX • 752 Sq. Ft. One Bedroom / One Bath

Prices change daily. Floor plans are not to scale. Dimensions and square footage may vary.

QUARTZ • 974 Sq. Ft. Two Bedroom / One Bath