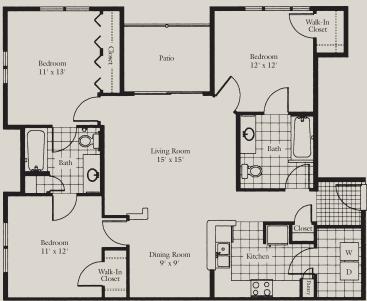

OPAL • 706 Sq. Ft. One Bedroom / One Bath

ONYX • 752 Sq. Ft. One Bedroom / One Bath

Prices change daily. Floor plans are not to scale. Dimensions and square footage may vary.

QUARTZ • 974 Sq. Ft. Two Bedroom / One Bath