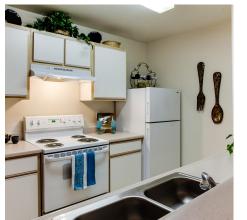

#### APARTMENT FEATURES

- Spacious one, two and three bedroom apartment homes
- Private garages with automatic openers available
- Full-size washer & dryer in every home
- Coffered ceilings in select third floor apartments
- Ceiling fans
- Large walk-in closets
- Generous sized patio or b
- Additional storage area
- Double master suites available