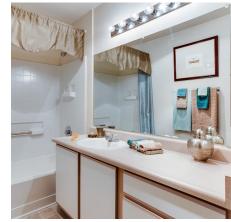

#### APARTMENT FEATURES

- Spacious one, two and three bedroom apartment homes
- Private garages with automatic openers available
- Full-size washer & dryer in every home
- Coffered ceilings in select third floor apartments
- Ceiling fans
- Large walk-in closets
- Generous sized patio or b
- Additional storage area
- Double master suites available