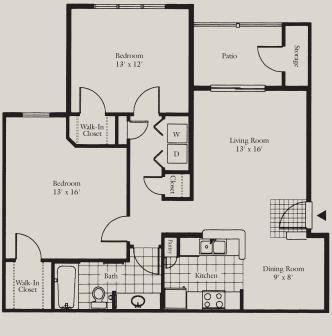

OPAL • 706 Sq. Ft. One Bedroom / One Bath

ONYX • 752 Sq. Ft. One Bedroom / One Bath

Prices change daily. Floor plans are not to scale. Dimensions and square footage may vary.

QUARTZ • 974 Sq. Ft. Two Bedroom / One Bath