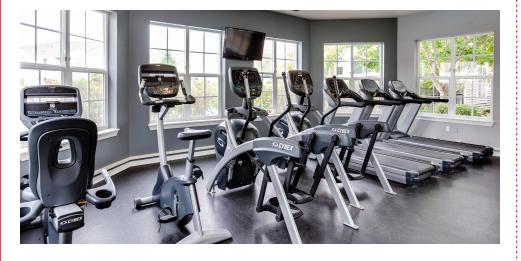

### COMMUNITY FEATURES

- Clubhouse and recreation center with community room
- Resident business center
- Indoor gymnasium with basketba court
- State-of-the-art fitness center
- Outdoor children's play areas
- Heated swimming pool
- Very pet friendly
- On light rail (MAX) line