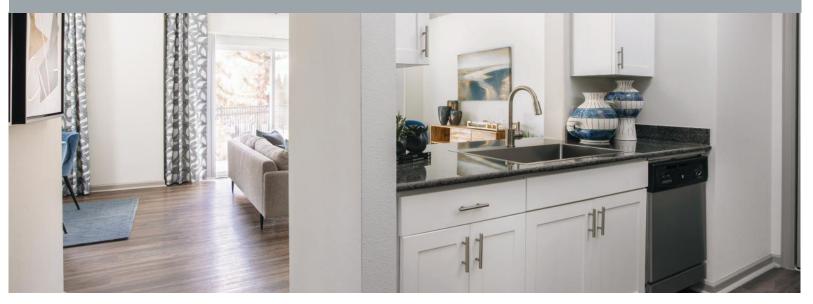

# BEAUTIFULLY RENOVATED INTERIORS

# INTERIOR FEATURES

- Expansive Floor Plans: one, two and three-bedroom apartments
- Premium Granite Countertops
- Hardwood-style Plank Flooring: All kitchens and baths. Select living and dining rooms.
- Stainless Steel Appliances
- Shaker-style Cabinets
- Spacious Kitchen Pantry\*
- Contemporary Bathrooms: framed mirrors and 36" tall counters
- Soaking Bathtub: with curved shower rods
- Enclosed Glass Showers\*
- Linen Closets\*

- Cultured Marble Vanities\*
- Double Vanities\*
- Gas Fireplaces\*
- Large Walk-in Closets
- Washer and Dryer: full-size
- Intrusion Alarm
- 9' Ceilings
- Crown Molding
- Ceiling Fans with Modern Lighting: living room and bedrooms
- Built-in Bookshelves\*
- Built-in Desk\*
- Covered Patio or Balcony