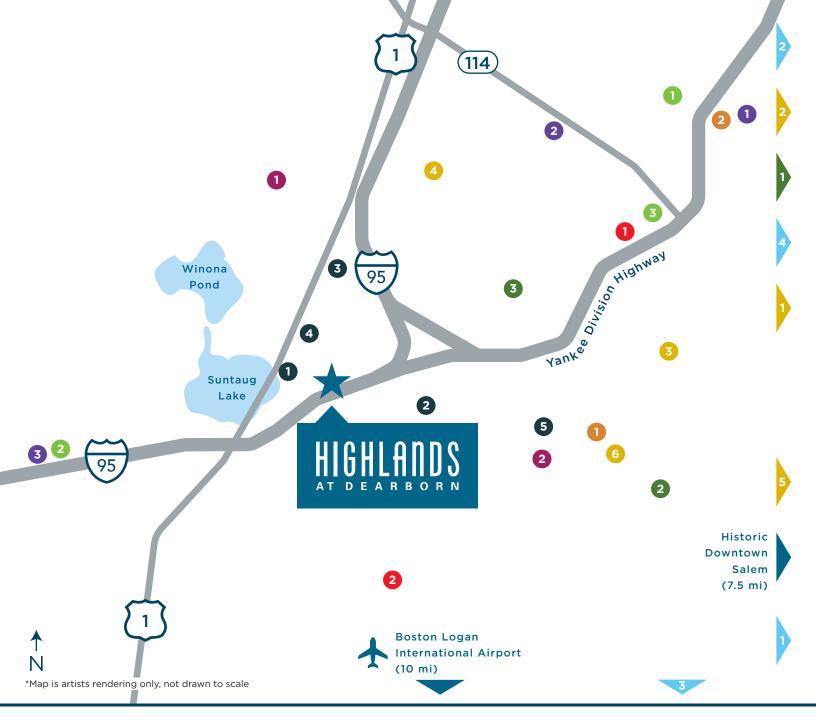

#### **BEACHES**

- 1 Devereux Beach (11 mi)
- 2 Good Harbor Beach (29 mi)
- 3 Nahant Beach (8 mi)
- 4 Singing Beach (18.6 mi)

### CONVENIENCES

- 1 CVS
- 2 Salem Five Bank

### DINING

- 1 Bertucci's
- 2 Just in Time Café
- 3 Red's Kitchen & Tavern
- 4 Santarpio's Pizza
- 5 Stonewood Tavern

# **GOLF COURSES**

- 1 Beverly Golf & Tennis Club (9 mi)
- 2 Meadow Golf Course
- **3** Salem Country Club

# **GROCERY STORES**

- 1 Market Basket
- 2 Trader Joe's
- 3 Whole Foods Market

# MEDICAL

- 1 Lahey Clinic Peabody
- 2 North Shore Medical Center

# PARKS/RECREATION

- 1 Independence Greenway Bike Route
- 2 Raddin Park

### **SCHOOLS**

- 1 Endicott College (12.1 mi)
- 2 Gordon College (15 mi)
- **3** J. Henry Higgins Middle School
- 4 Peabody Veterans Memorial High School
- 5 Salem State University (6.5 mi)
- 6 South Memorial Elementary School

### SHOPPING

- 1 Liberty Tree Mall
- 2 Market Street
- 3 Northshore Mall

19 Magnolia Way | Peabody, MA 01960 HighlandsAtDearborn.com