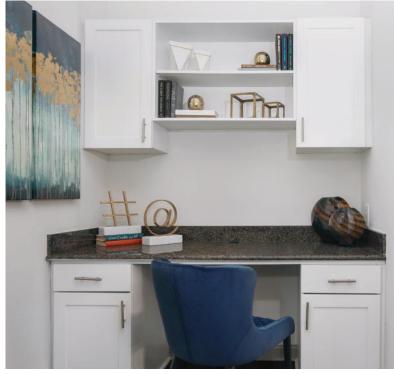

- Cultured Marble Vanities\*
- Double Vanities\*
- Gas Fireplaces\*
- Large Walk-in Closets
- Washer and Dryer: full-size
- Intrusion Alarm
- 9' Ceilings
- Crown Molding
- Ceiling Fans with Modern Lighting: living room and bedrooms
- Built-in Bookshelves\*
- Built-in Desk\*
- Covered Patio or Balcony