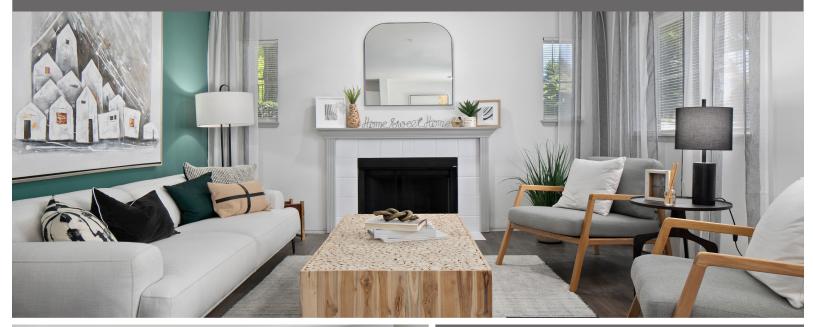

## BEAUTIFULLY RENOVATED INTERIORS

## INTERIOR FEATURES

- Expansive Floor Plans: one, two and three bedroom apartments
- Hardwood-style Flooring: in entry, kitchen, and baths
- Stainless Steel Appliances
- Shaker-style Cabinets: gray finish
- Stainless Steel Appliances
- New Plush Carpet: in living, dining and bedrooms

- Modern Bathrooms: with curved shower rods
- Upgraded Lighting and Plumbing Fixtures
- Large Walk-in Closets
- Washer and Dryer: full-size
- Wood-burning Fireplaces\*
- 9' Ceilings\*
- Private Patios and Balconies: with storage\*