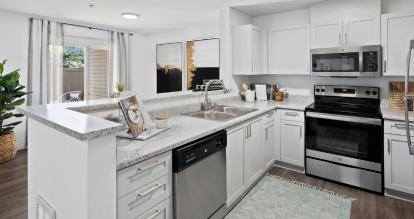

## BEAUTIFULLY RENOVATED INTERIORS

## INTERIOR FEATURES

- Expansive Floor Plans: one, two and three bedroom apartments
- Hardwood-style Flooring: in entry, kitchen, and baths
- Stainless Steel Appliances
- Shaker-style Cabinets: gray finish
- Stainless Steel Appliances
- New Plush Carpet: in living, dining and bedrooms