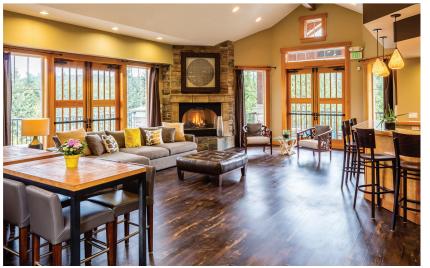

## INTERIOR FEATURES

- Expansive Floor Plans: one, two, and three-bedroom apartments and townhomes
- Upgraded Granite Countertops: in kitchens and baths
- Hardwood-style Flooring: throughout entry, kitchen, baths, and select living spaces
- Carpet: in bedrooms and adjacent closets
- Stainless Steel Appliances: with french-door refrigerators\*
- Kitchen Islands: with built-in cooktops\*
- · White Shaker-style Cabinets
- Separate Dining Area: with window seats
- Upgraded Bathrooms: with framed mirrors
- Soaking Bathtubs: with curved shower rods
- Dual Vanities\*
- Large Walk-in Closets\*
- Upgraded Lighting and Plumbing Fixtures
- Ceiling Fans: in living and bedrooms
- Over-sized Arched Windows: with built-in bench seating
- Washers and Dryers: full-size
- Gas Fireplaces: with granite surround
- 9' Ceilings
- Private Patios and Balconies: with Cascade Mountain views