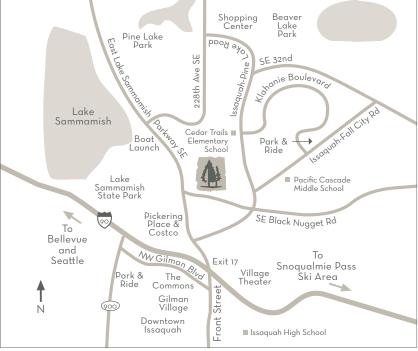

## CONVENIENCES

- Superior Location: minutes from downtown Issaquah and Issaquah Highlands
- Easy Highway Access: I-90 and Microsoft Connector
- Award Winning Schools: new elementary school next door
- · Nearby Shopping and Dining
- Conveniently Located Near Public
  Transportation: minutes to park and ride
- Major Employers Nearby: minutes to Swedish Hospital-Issaquah Campus and 30 minute drive to Boeing

4425 Issaquah Pine Lake Rd SE Sammamish, WA 98075 BoulderCreekApts.net