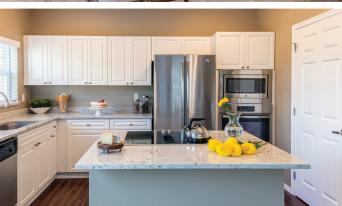

## INTERIOR FEATURES

- Expansive Floor Plans: one, two, and three-bedroom apartments and townhomes
- Upgraded Granite Countertops: in kitchens and baths
- Hardwood-style Flooring: throughout entry, kitchen, baths, and select living spaces
- Carpet: in bedrooms and adjacent closets
- Stainless Steel Appliances: with french-door refrigerators\*
- Kitchen Islands: with built-in cooktops\*
- · White Shaker-style Cabinets
- Separate Dining Area: with window seats
- Upgraded Bathrooms: with framed mirrors
- Soaking Bathtubs: with curved shower rods
- Dual Vanities\*
- Large Walk-in Closets\*
- Upgraded Lighting and Plumbing Fixtures
- Ceiling Fans: in living and bedrooms
- Over-sized Arched Windows: with built-in bench seating
- Washers and Dryers: full-size
- Gas Fireplaces: with granite surround
- 9' Ceilings
- Private Patios and Balconies: with Cascade Mountain views