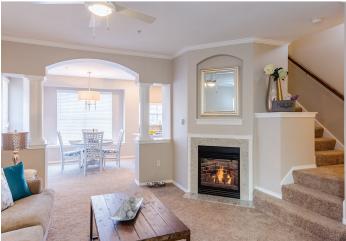

## INTERIOR FEATURES

- Expansive Floor Plans: one, two, and three-bedroom apartments and townhomes
- Upgraded Granite Countertops: in kitchens and baths
- Hardwood-style Flooring: throughout entry, kitchen, baths, and select living spaces
- Carpet: in bedrooms and adjacent closets
- Stainless Steel Appliances: with french-door refrigerators\*
- Kitchen Islands: with built-in cooktops\*
- · White Shaker-style Cabinets
- Separate Dining Area: with window seats
- Upgraded Bathrooms: with framed mirrors
- Soaking Bathtubs: with curved shower rods
- Dual Vanities\*
- Large Walk-in Closets\*
- Upgraded Lighting and Plumbing Fixtures
- Ceiling Fans: in living and bedrooms
- Over-sized Arched Windows: with built-in bench seating
- Washers and Dryers: full-size
- Gas Fireplaces: with granite surround
- 9' Ceilings
- Private Patios and Balconies: with Cascade Mountain views