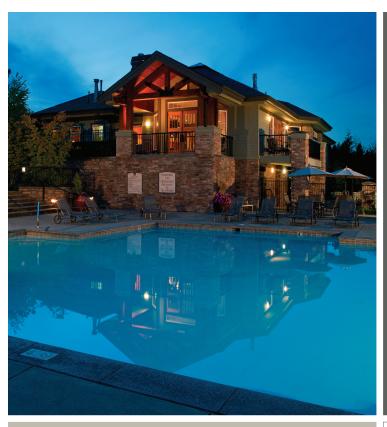

## COMMUNITY AMENITIES

- Pool: with year-round spa and BBQ grill
- Fitness Center: fully-equipped with cardio and weight equipment
- Separate Yoga Studio: with ballet barre
- · Racquetball Court
- Resident Lounge: with entertainment kitchen, fireplace, and ample seating
- Resident Clubhouse: with coffee bar
- Media Room
- Pet-friendly Community: with fenced-in dog park
- Parking: carports, detached garage, attached garage or assigned parking included with each home
- Valet Living: daily trash pickup service