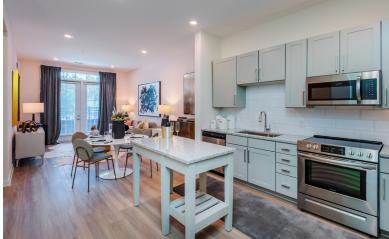

## INTERIOR FEATURES

- Expansive Floor Plans: one, two, and three-bedroom apartments
- Hardwood-style Flooring: in entry, living, kitchen, dining and bath
- 42" White or Gray Shaker-style Cabinets
- Premium Granite Countertops: with tile backsplash
- Stainless Steel Appliances
- Kitchen Islands
- Pantries\*
  - Built-in Bar\*: featuring wine rack
- Niche with Mudroom Details\*
- Ceiling Fans: in all bedrooms
- Large Walk-in Closets
- Barn Doors\*

- Modern Bathrooms: with framed mirrors
- Garden Soaking Tubs: with tile surround
- Glass-enclosed Showers\*
- Double Vanities\*
- Linen Closets
- Full-size Washers and Dryers
- Balconies and Patios
- USB Charging Ports
- Programmable Thermostats
- Keyless Entry Smart Locks
- 9-14' Ceilings
- \*In Select Homes