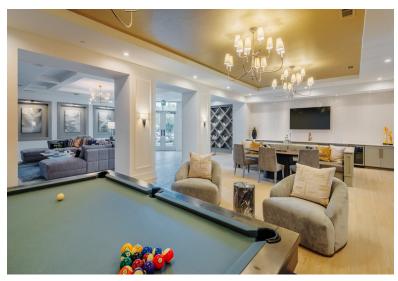

## COMMUNITY AMENITIES/CONVENIENCES

- Resort-Style Saltwater Pool: with 
  sun shelf
- Separate Yoga & Spin Studio
- Steam Sauna & Treatment Rooms
- Expansive Clubhouse
- Resident Game Lounge
- Outdoor Lounge: with fireplace, TV and hammocks
- Craft & Art Studio
- Business Center: with conference
  rooms
- Pet-friendly Community: with pet spa & fenced dog park
- Bike Storage: with repair station
- On-site 'Quick' Market