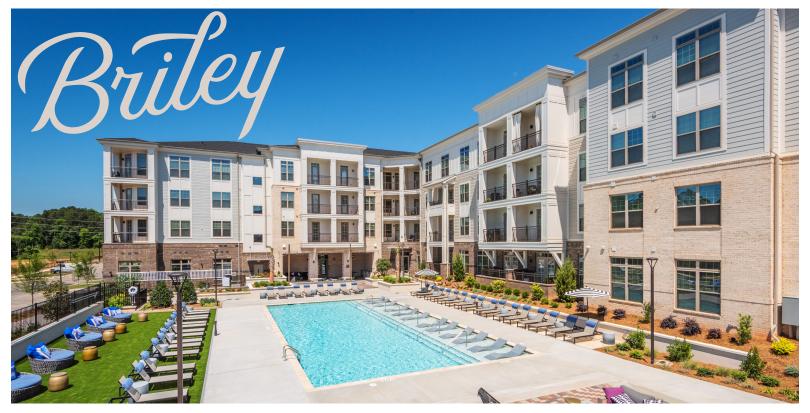

## COMMUNITY AMENITIES/CONVENIENCES

- Resort-Style Saltwater Pool: with 
  sun shelf
- Separate Yoga & Spin Studio
- Steam Sauna & Treatment Rooms
- Expansive Clubhouse
- Resident Game Lounge
- Outdoor Lounge: with fireplace, TV and hammocks
- Craft & Art Studio
- Business Center: with conference
  rooms
- Pet-friendly Community: with pet spa & fenced dog park
- Bike Storage: with repair station
- On-site 'Quick' Market

- Controlled Building Access Electric Vehicle Charging Stations
- Convenient Location: bike or walk to downtown Matthews and an easy commute to Charlotte
- Easy Highway Access: to 1-485 and US-74
- Nearby Shopping, Dining, and Entertainment: proximity to Downtown Matthews shops and restaurants
- Nearby Hiking/Biking Trails and Other Outdoor Recreation: Crooked Creek Park, Charlotte National Golf Club, Matthews Sportsplex
- Major Employers Nearby: Bank of America, Elevation Corporate, Harris Teeter Corporate, Novant Matthews Hospital, Wells Fargo