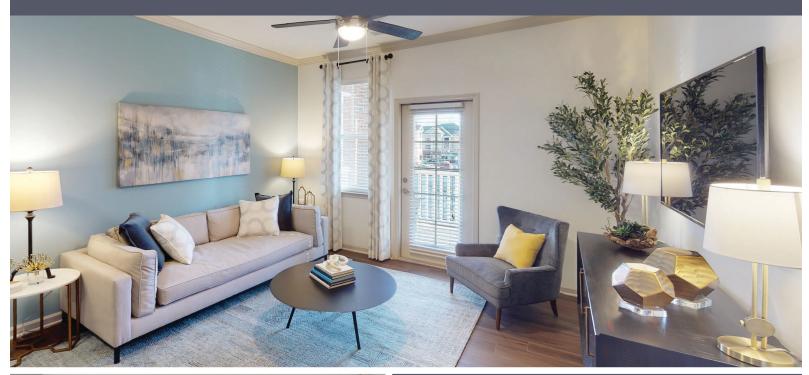

#### **INTERIOR FEATURES**

- **Expansive Floor Plans:** one, two, and three-bedroom apartments and townhomes
- Contemporary Kitchens: with tile backsplash
- 42" Gray Shaker-style Cabinets
- Premium Granite Countertops: in kitchens
- White Cultured Marble Countertops: in bathrooms
- Luxury Vinyl Plank Flooring: in all entry, kitchen, baths, living, and dining and some bedrooms
- Stainless Steel Appliances: including smooth-top electric range
- Kitchen Islands\*
- Breakfast Bars\*
- Pantries\*
- Modern Bathrooms: with framed mirrors and curved shower rods
- Double Vanities\*
- Soaking Tubs: with tile surround
- Linen Closets
- Large Walk-in Closets
- Washers and Dryers: full-size
- USB Charging Ports: in living room
- 9' Ceilings
- Ceiling Fans: in living and bedrooms
- Bonus Room Available
- Built-in Desks\*
- Crown Molding
- Fireplaces\*
- Private Patios and Balconies\*
- Sunrooms\*