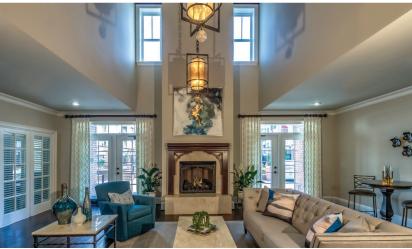

#### **INTERIOR FEATURES**

- **Expansive Floor Plans:** one, two, and three-bedroom apartments and townhomes
- Contemporary Kitchens: with tile backsplash
- 42" Gray Shaker-style Cabinets
- Premium Granite Countertops: in kitchens
- White Cultured Marble Countertops: in bathrooms
- Luxury Vinyl Plank Flooring: in all entry, kitchen, baths, living, and dining and some bedrooms
- Stainless Steel Appliances: including smooth-top electric range
- Kitchen Islands\*
- Breakfast Bars\*
- Pantries\*
- Modern Bathrooms: with framed mirrors and curved shower rods
- Double Vanities\*
- Soaking Tubs: with tile surround
- Linen Closets
- Large Walk-in Closets
- Washers and Dryers: full-size
- USB Charging Ports: in living room
- 9' Ceilings
- Ceiling Fans: in living and bedrooms
- Bonus Room Available
- Built-in Desks\*
- Crown Molding
- Fireplaces\*
- Private Patios and Balconies\*
- Sunrooms\*