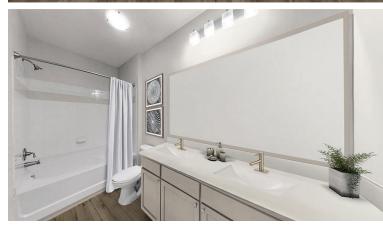

#### **INTERIOR FEATURES**

- **Expansive Floor Plans:** one, two, and three-bedroom apartments and townhomes
- Contemporary Kitchens: with tile backsplash
- 42" Gray Shaker-style Cabinets
- Premium Granite Countertops: in kitchens
- White Cultured Marble Countertops: in bathrooms
- Luxury Vinyl Plank Flooring: in all entry, kitchen, baths, living, and dining and some bedrooms
- Stainless Steel Appliances: including smooth-top electric range
- Kitchen Islands\*
- Breakfast Bars\*
- Pantries\*
- Modern Bathrooms: with framed mirrors and curved shower rods
- Double Vanities\*
- Soaking Tubs: with tile surround
- Linen Closets
- Large Walk-in Closets
- Washers and Dryers: full-size
- USB Charging Ports: in living room
- 9' Ceilings
- Ceiling Fans: in living and bedrooms
- Bonus Room Available
- Built-in Desks\*
- Crown Molding
- Fireplaces\*
- Private Patios and Balconies\*
- Sunrooms\*