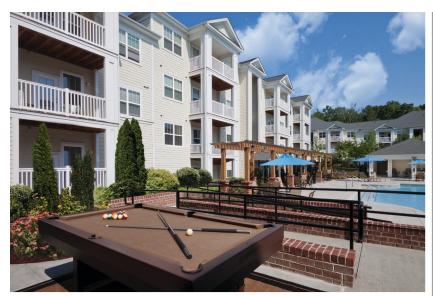

## **COMMUNITY AMENITIES**

- Resort-style Saltwater Pool
- Sundeck: with lounge seating and billiards
- Courtyards: with grilling stations and picnic areas
- Outdoor Lounge: with TV and fireplace
- **Pet-friendly Community:** with fenced-in dog park
- Playground
- Designer Clubhouse: with fireplace and ample seating
- **Business Center**
- **24-hour Fitness Center:** fully-equipped with cardio
- **Gift Wrap Station**
- **Car Care Center**
- Valet Trash
- **Open Surface Parking and Private Garages** Available
- On-site Storage
- 24-hour Package Lockers