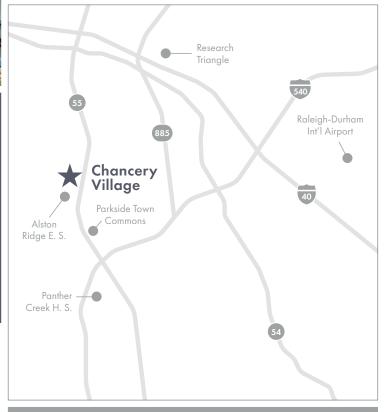

#### **CONVENIENCES**

- Convenient Location: in Cary, North Carolina
- Nearby Shopping, Dining, and Entertainment: less than a mile to Parkside Town Commons
- Easy Highway Access: less than 2 miles to 1-540 and less than 10 minutes to I-40
- Major Employers Nearby: 3 miles to Research Triangle Park
- Airport Access: 7 miles to Raleigh-Durham International Airport