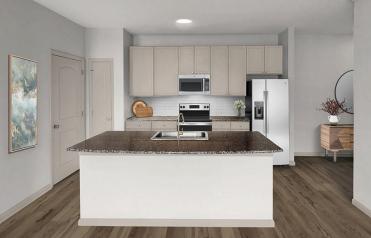

#### **INTERIOR FEATURES**

- **Expansive Floor Plans:** one, two, and three-bedroom apartments and townhomes
- Contemporary Kitchens: with tile backsplash
- 42" Gray Shaker-style Cabinets
- Premium Granite Countertops: in kitchens
- White Cultured Marble Countertops: in bathrooms
- Luxury Vinyl Plank Flooring: in all entry, kitchen, baths, living, and dining and some bedrooms
- Stainless Steel Appliances: including smooth-top electric range
- Kitchen Islands\*
- Breakfast Bars\*
- Pantries\*
- Modern Bathrooms: with framed mirrors and curved shower rods
- Double Vanities\*
- Soaking Tubs: with tile surround
- Linen Closets
- Large Walk-in Closets
- Washers and Dryers: full-size
- USB Charging Ports: in living room
- 9' Ceilings
- Ceiling Fans: in living and bedrooms
- Bonus Room Available
- Built-in Desks\*
- Crown Molding
- Fireplaces\*
- Private Patios and Balconies\*
- Sunrooms\*