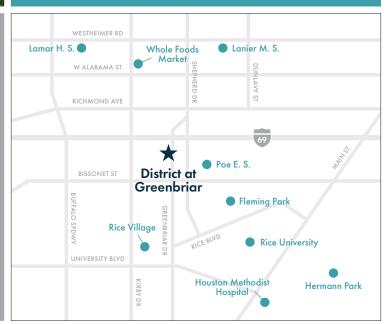

# **CONVENIENCES**

- **Convenient Location:** walking distance to Rice University and Rice Village
- Centrally Located: close to downtown Houston
- Nearby Parks and Trails ( 🕲
- Nearby Shopping, Dining, and Entertainment: close to
- Easy Highway Access: close to HW-69 and the 610 Loop
- Major Employers Nearby: Shell Oil Company, Baker Hughes, National Oilwell Varco, UT MD, Anderson Cancer Center, Accenture, JPMorgan Chase, and United Airlines
- Close to Public Transportation: Metro Red Line

4100 Greenbriar Dr. | Houston, TX 77098