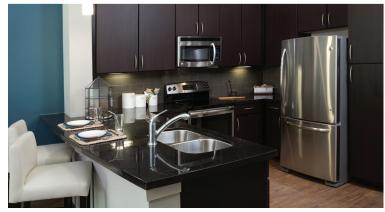

## **INTERIOR FEATURES**

- Expansive Floor Plans: studio, one, and two-bedroom apartments
- Contemporary Kitchens: with subway tile backsplash and pendant lighting
- Espresso Cabinets: with under cabinet lighting
- Premium Granite Countertops: in kitchens
- Luxury Vinyl Plank Flooring: entry, kitchen, living, and dining
- Stainless Steel Appliances
- Kitchen Islands/Breakfast Bars\*
- Pantries
- Modern Bathrooms: with curved shower rods and limestone countertops
- Double Vanities\*
- Garden Tubs: with tile surround
- Linen Closets\*
- Large Walk-in Closets\*
- Washers and Dryers: full-size
- 9' and 10' Ceilings
- Ceiling Fans: in living and bedrooms
- Solar Shades
- Studies Available
- Crown Molding: in living and dining areas
- Private Patios and Balconies\*
- Programmable Thermostats 🛽 🕲
- LED Lighting 🔕
- Low-flow Plumbing Fixtures 🕲