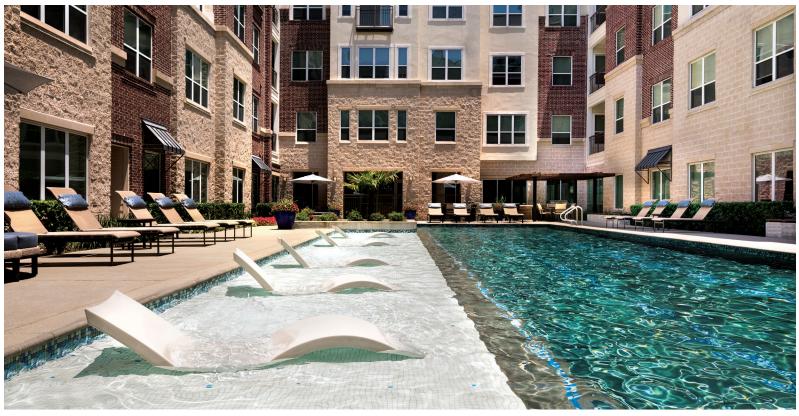

### **COMMUNITY AMENITIES**

- Resort-style Pool: with tanning shelf
- **Courtyard:** with lounge seating and beach games
- Outdoor Lounge: with fireplace
- Outdoor Kitchen: with grilling station and dining
- **Pet-friendly Community:** with fenced-in dog park
- Zen Garden: with outdoor fireplace and koi pond
- Designer Clubroom: with entertainment kitchen and ample seating
- Resident Lounge: with cyber café and
- Business Center: with private working stations
- 24-hour Fitness Center: fully-equipped with cardio and weight equipment
- Valet Trash
- Garage Parking
- Direct-to-Door-Package-Delivery
- Controlled Access
- Electric Vehicle Chargers 🕲
- Tesla Destination Charging Partner 🔕