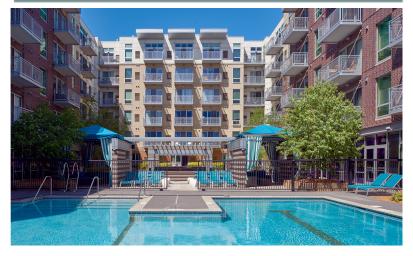

## **COMMUNITY AMENITIES**

- Resort-style Pool: with cabanas and outdoor games
- Heated Spa
- Sky Lounge: with entertaining kitchen
- Sky Deck: with downtown views and fireplace
- 24-hour Fitness Center: with sauna
- Yoga and Spin Studio
- Pet-friendly Community: on-site dog park and dog wash