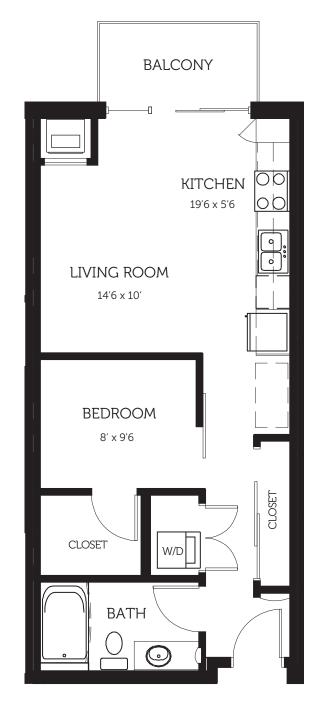

Islands\*
- Large Walk-in Closets\*

- Double Vanity\*
- Washer and Dryer Included
- Industrial Exposed Ductwork\*
- State-of-the-art Keyless FOB Locks
- 9' or 10' Ceilings
- Patios and Balconies



## CONVENIENCES

- Central Location: in the heart of
- Convenient Access: walk to Lake Street shopping district, bars and
- Freeway Accessibility: minutes
- Walking and Biking Paths: on the Midtown Greenway, minutes to several lakes (Harriet, Bde Maka
- Exceptional Walk and Bike Scores:



510 SF



| NOTES |  |
|-------|--|
|       |  |
|       |  |
|       |  |







| NOIE2 |  |  |
|-------|--|--|
|       |  |  |
|       |  |  |
|       |  |  |
|       |  |  |
|       |  |  |







| NOIE2 |  |
|-------|--|
|       |  |
|       |  |
|       |  |
|       |  |
|       |  |
|       |  |







| NOIE2 |  |  |
|-------|--|--|
|       |  |  |
|       |  |  |
|       |  |  |
|       |  |  |
|       |  |  |







| NOTES |  |
|-------|--|
|       |  |
|       |  |
|       |  |









| NOTES |  |  |
|-------|--|--|
|       |  |  |
|       |  |  |
|       |  |  |





| NOTES |  |
|-------|--|
|       |  |
|       |  |
|       |  |
|       |  |
|       |  |







| NOTES |  |  |
|-------|--|--|
|       |  |  |
|       |  |  |
|       |  |  |







| NOTES |  |
|-------|--|
|       |  |
|       |  |
|       |  |
|       |  |
|       |  |





| NOTES |  |
|-------|--|
|       |  |
|       |  |
|       |  |
|       |  |
|       |  |





| NOTES |  |
|-------|--|
|       |  |
|       |  |
|       |  |









| NOIE2 |  |
|-------|--|
|       |  |
|       |  |
|       |  |
|