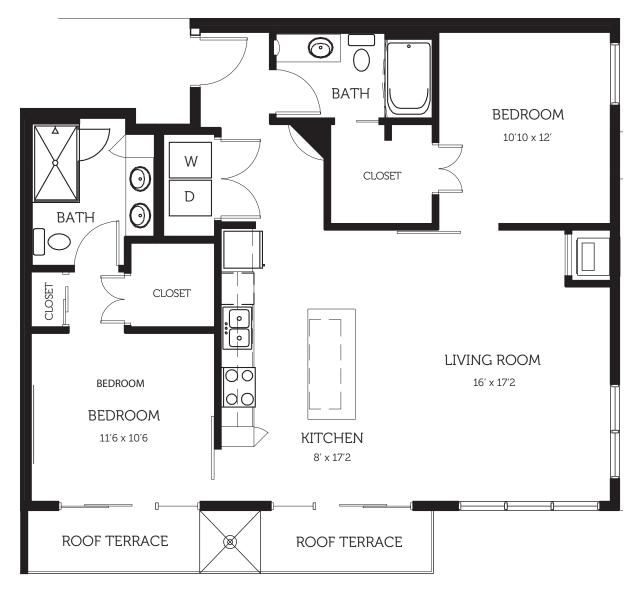

|
|-------|--|
|       |  |
|       |  |
|       |  |
|       |  |
|       |  |



1Bedroom/1 Bathroom + Den 739 SF



| NOTES |  |
|-------|--|
|       |  |
|       |  |
|       |  |



1Bedroom/1 Bathroom + Den

820 SF



| NOTES |  |
|-------|--|
|       |  |
|       |  |
|       |  |





| NOTES |  |
|-------|--|
|       |  |
|       |  |
|       |  |
|       |  |





| NOTES |  |
|-------|--|
|       |  |
|       |  |
|       |  |





**NOTES** 





| NOIES |  |
|-------|--|
|       |  |
|       |  |
|       |  |
|       |  |
|       |  |





| NOIES |  |
|-------|--|
|       |  |
|       |  |
|       |  |
|       |  |
|       |  |







| NOTES |  |
|-------|--|
|       |  |
|       |  |
|       |  |







| NOTES |  |
|-------|--|
|       |  |
|       |  |
|       |  |







| NOTES |  |
|-------|--|
|       |  |
|       |  |
|       |  |





| NOTES |  |
|-------|--|
|       |  |
|       |  |
|       |  |





| NOTES |  |
|-------|--|
|       |  |
|       |  |
|       |  |





| NOTES |  |
|-------|--|
|       |  |
|       |  |
|       |  |