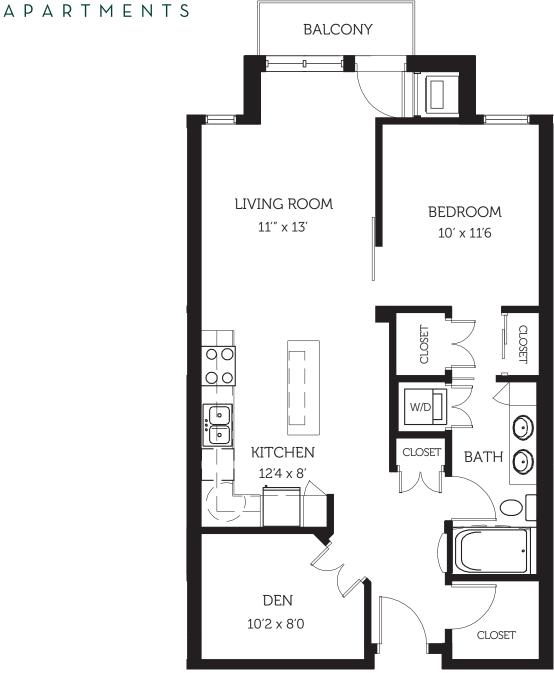

| NOTES |  |
|-------|--|
|       |  |
|       |  |
|       |  |

| NOTES |  |
|-------|--|
|       |  |
|       |  |
|       |  |
|       |  |
|       |  |

1Bedroom/1 Bathroom + Den 739 SF

| NOTES |  |
|-------|--|
|       |  |
|       |  |
|       |  |

1Bedroom/1 Bathroom + Den

820 SF

| NOTES |  |
|-------|--|
|       |  |
|       |  |
|       |  |

| NOTES |  |
|-------|--|
|       |  |
|       |  |
|       |  |
|       |  |

| NOTES |  |
|-------|--|
|       |  |
|       |  |
|       |  |