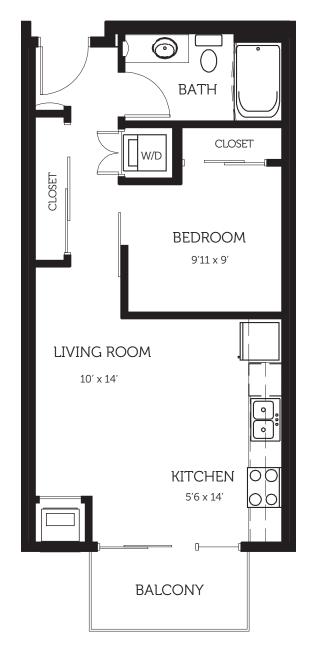

510 SF

| NOTES |  |
|-------|--|
|       |  |
|       |  |
|       |  |

| NOIE2 |  |  |
|-------|--|--|
|       |  |  |
|       |  |  |
|       |  |  |
|       |  |  |
|       |  |  |

| NOIE2 |  |
|-------|--|
|       |  |
|       |  |
|       |  |
|       |  |
|       |  |
|       |  |