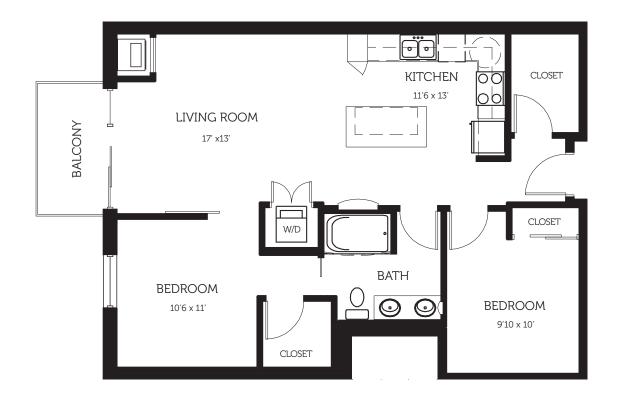

|
|       |  |
|       |  |
|       |  |
|       |  |
|       |  |





| NOTES |  |
|-------|--|
|       |  |
|       |  |
|       |  |
|       |  |
|       |  |





| NOTES |  |
|-------|--|
|       |  |
|       |  |
|       |  |









| NOIE2 |  |
|-------|--|
|       |  |
|       |  |
|       |  |
|       |  |
|       |  |









| NOTES |  |
|-------|--|
|       |  |
|       |  |
|       |  |







| NOTES |  |
|-------|--|
|       |  |
|       |  |
|       |  |
|       |  |
|       |  |



1Bedroom/1 Bathroom + Den 739 SF



| NOTES |  |
|-------|--|
|       |  |
|       |  |
|       |  |



1Bedroom/1 Bathroom + Den

820 SF



| NOTES |  |
|-------|--|
|       |  |
|       |  |
|       |  |





| NOTES |  |
|-------|--|
|       |  |
|       |  |
|       |  |
|       |  |





| NOTES |  |
|-------|--|
|       |  |
|       |  |
|       |  |





**NOTES** 





| NOIES |  |
|-------|--|
|       |  |
|       |  |
|       |  |
|       |  |
|       |  |





| NOIES |  |
|-------|--|
|       |  |
|       |  |
|       |  |
|       |  |
|       |  |







| NOTES |  |
|-------|--|
|       |  |
|       |  |
|       |  |







| NOTES |  |
|-------|--|
|       |  |
|       |  |
|       |  |







| NOTES |  |
|-------|--|
|       |  |
|       |  |
|       |  |





| NOTES |  |
|-------|--|
|       |  |
|       |  |
|       |  |





| NOTES |  |
|-------|--|
|       |  |
|       |  |
|       |  |





| NOTES |  |
|-------|--|
|       |  |
|       |  |
|       |  |