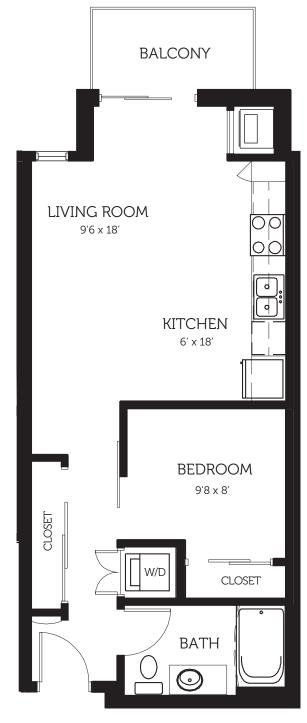

ate-of-the-art Keyless FOB Locks
- 9' or 10' Ceilings
- Patios and Balconies



## CONVENIENCES

- Central Location: in the heart of
- Convenient Access: walk to Lake Street shopping district, bars and
- Freeway Accessibility: minutes
- Walking and Biking Paths: on the Midtown Greenway, minutes to several lakes (Harriet, Bde Maka
- Exceptional Walk and Bike Scores:



510 SF



| NOTES |  |
|-------|--|
|       |  |
|       |  |
|       |  |







| NOIE2 |  |  |
|-------|--|--|
|       |  |  |
|       |  |  |
|       |  |  |
|       |  |  |
|       |  |  |







| NOIE2 |  |
|-------|--|
|       |  |
|       |  |
|       |  |
|       |  |
|       |  |
|       |  |







| NOIE2 |  |  |
|-------|--|--|
|       |  |  |
|       |  |  |
|       |  |  |
|       |  |  |
|       |  |  |







| NOTES |  |
|-------|--|
|       |  |
|       |  |
|       |  |









| NOTES |  |  |
|-------|--|--|
|       |  |  |
|       |  |  |
|       |  |  |





| NOTES |  |
|-------|--|
|       |  |
|       |  |
|       |  |
|       |  |
|       |  |







| NOTES |  |  |
|-------|--|--|
|       |  |  |
|       |  |  |
|       |  |  |







| NOTES |  |
|-------|--|
|       |  |
|       |  |
|       |  |
|       |  |
|       |  |





| NOTES |  |
|-------|--|
|       |  |
|       |  |
|       |  |
|       |  |
|       |  |





| NOTES |  |
|-------|--|
|       |  |
|       |  |
|       |  |









| NOIE2 |  |
|-------|--|
|       |  |
|       |  |
|       |  |
|       |  |
|       |  |









| NOTES |  |
|-------|--|
|       |  |
|       |  |
|       |  |







| NOTES |  |
|--