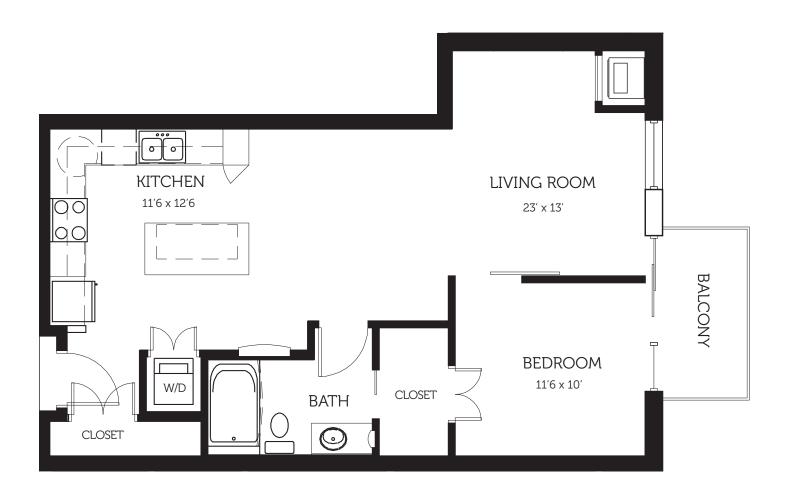

|--|
|       |  |  |
|       |  |  |
|       |  |  |
|       |  |  |
|       |  |  |







| NOTES |  |
|-------|--|
|       |  |
|       |  |
|       |  |









| NOTES |  |  |
|-------|--|--|
|       |  |  |
|       |  |  |
|       |  |  |





| NOTES |  |
|-------|--|
|       |  |
|       |  |
|       |  |
|       |  |
|       |  |







| NOTES |  |  |
|-------|--|--|
|       |  |  |
|       |  |  |
|       |  |  |







| NOTES |  |
|-------|--|
|       |  |
|       |  |
|       |  |
|       |  |
|       |  |





| NOTES |  |
|-------|--|
|       |  |
|       |  |
|       |  |
|       |  |
|       |  |





| NOTES |  |
|-------|--|
|       |  |
|       |  |
|       |  |









| NOIE2 |  |
|-------|--|
|       |  |
|       |  |
|       |  |
|       |  |
|       |  |









| NOTES |  |
|-------|--|
|       |  |
|       |  |
|       |  |







| NOTES |  |
|-------|--|
|       |  |
|       |  |
|       |  |
|       |  |
|       |  |



1Bedroom/1 Bathroom + Den 739 SF



| NOTES |  |
|-------|--|
|       |  |
|       |  |
|       |  |



1Bedroom/1 Bathroom + Den

820 SF



| NOTES |  |
|-------|--|
|       |  |
|       |  |
|       |  |





| NOTES |  |
|-------|--|
|       |  |
|       |  |
|       |  |
|       |  |





| NOTES |  |
|-------|--|
|       |  |
|       |  |
|       |  |





**NOTES** 





| NOIES |  |
|-------|--|
|       |  |
|       |  |
|       |  |
|       |  |
|       |  |





| NOIES |  |
|-------|--|
|       |  |
|       |  |
|       |  |
|       |  |
|       |  |







| NOTES |  |
|-------|--|
|       |  |
|       |  |
|