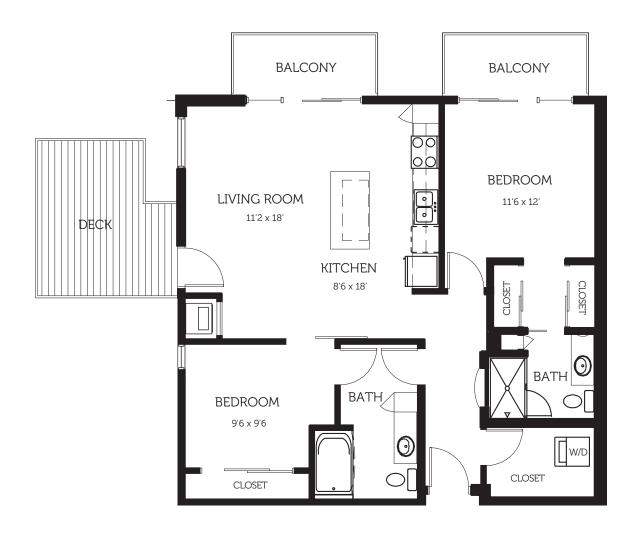

## **INTERIOR FEATURES**

- Expansive Floor Plans: studio, one and two-bedroom apartments
- Hardwood-style or Concrete Floors
- Stainless Steel Appliances
- Gas Ranges\*
- Flat Panel Cabinets: mocha finish
- Kitchen Islands\*
- Large Walk-in Closets\*

- Double Vanity\*
- Washer and Dryer Included
- Industrial Exposed Ductwork\*
- State-of-the-art Keyless FOB Locks
- 9' or 10' Ceilings
- Patios and Balconies