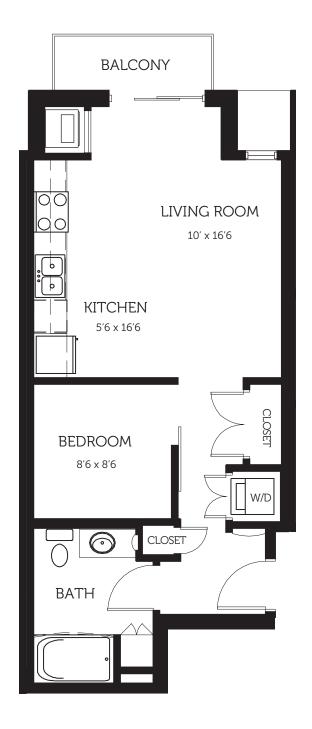

e or Concrete Floors
- Stainless Steel Appliances
- Gas Ranges\*
- Flat Panel Cabinets: mocha finish
- Kitchen Islands\*
- Large Walk-in Closets\*

- Double Vanity\*
- Washer and Dryer Included
- Industrial Exposed Ductwork\*
- State-of-the-art Keyless FOB Locks
- 9' or 10' Ceilings
- Patios and Balconies



## CONVENIENCES

- Central Location: in the heart of
- Convenient Access: walk to Lake Street shopping district, bars and
- Freeway Accessibility: minutes
- Walking and Biking Paths: on the Midtown Greenway, minutes to several lakes (Harriet, Bde Maka
- Exceptional Walk and Bike Scores:



510 SF



| NOTES |  |
|-------|--|
|       |  |
|       |  |
|       |  |







| NOIE2 |  |  |
|-------|--|--|
|       |  |  |
|       |  |  |
|       |  |  |
|       |  |  |
|       |  |  |







| NOIE2 |  |
|-------|--|
|       |  |
|       |  |
|       |  |
|       |  |
|       |  |
|       |  |







| NOIE2 |  |  |
|-------|--|--|
|       |  |  |
|       |  |  |
|       |  |  |
|       |  |  |
|       |  |  |







| NOTES |  |
|-------|--|
|       |  |
|       |  |
|       |  |









| NOTES |  |  |
|-------|--|--|
|       |  |  |
|       |  |  |
|       |  |  |





| NOTES |  |
|-------|--|
|       |  |
|       |  |
|       |  |
|       |  |
|       |  |







| NOTES |  |  |
|-------|--|--|
|       |  |  |
|       |  |  |
|       |  |  |







| NOTES |  |
|-------|--|
|       |  |
|       |  |
|       |  |
|       |  |
|       |  |





| NOTES |  |
|-------|--|
|       |  |
|       |  |
|       |  |
|       |  |
|       |  |





| NOTES |  |
|-------|--|
|