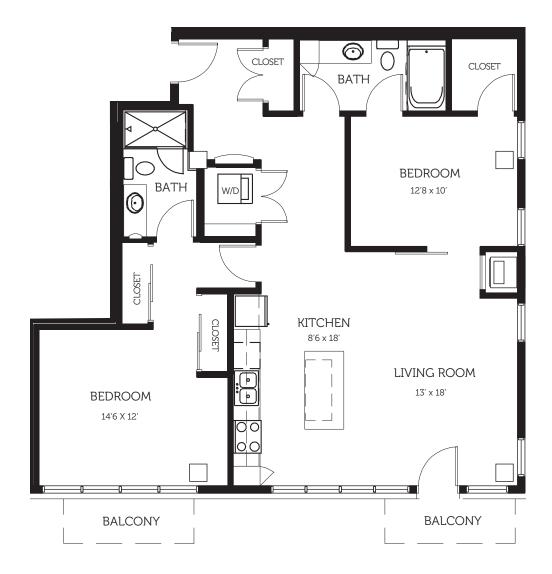

|
|-------|--|
|       |  |
|       |  |
|       |  |







| NOTES |  |
|-------|--|
|       |  |
|       |  |
|       |  |
|       |  |
|       |  |



1Bedroom/1 Bathroom + Den 739 SF



| NOTES |  |
|-------|--|
|       |  |
|       |  |
|       |  |



1Bedroom/1 Bathroom + Den

820 SF



| NOTES |  |
|-------|--|
|       |  |
|       |  |
|       |  |





| NOTES |  |
|-------|--|
|       |  |
|       |  |
|       |  |
|       |  |





| NOTES |  |
|-------|--|
|       |  |
|       |  |
|       |  |





**NOTES** 





| NOIES |  |
|-------|--|
|       |  |
|       |  |
|       |  |
|       |  |
|       |  |





| NOIES |  |
|-------|--|
|       |  |
|       |  |
|       |  |
|       |  |
|       |  |







| NOTES |  |
|-------|--|
|       |  |
|       |  |
|       |  |







| NOTES |  |
|-------|--|
|       |  |
|       |  |
|       |  |







| NOTES |  |
|-------|--|
|       |  |
|       |  |
|       |  |





| NOTES |  |
|-------|--|
|       |  |
|       |  |
|       |  |





| NOTES |  |
|-------|--|
|       |  |
|       |  |
|       |  |





| NOTES |  |
|-------|--|
|       |  |
|       |  |
|       |  |