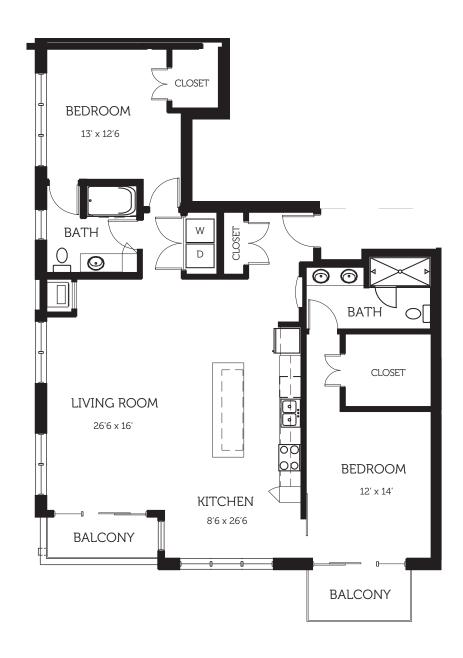

510 SF

| NOTES |  |
|-------|--|
|       |  |
|       |  |
|       |  |

| NOIE2 |  |  |
|-------|--|--|
|       |  |  |
|       |  |  |
|       |  |  |
|       |  |  |
|       |  |  |

| NOIE2 |  |
|-------|--|
|       |  |
|       |  |
|       |  |
|       |  |
|       |  |
|       |  |