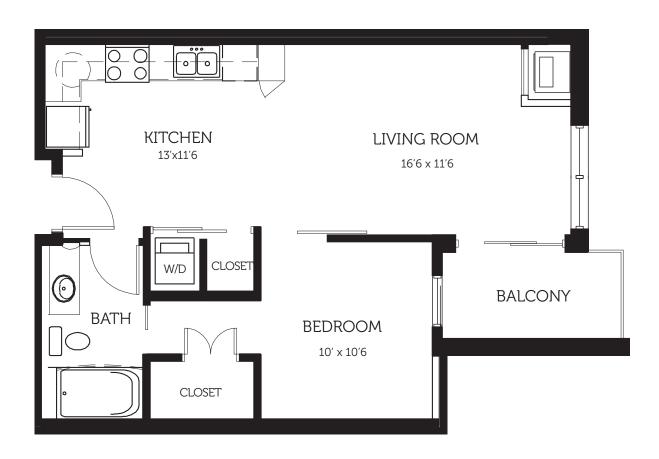

510 SF

| NOTES |  |
|-------|--|
|       |  |
|       |  |
|       |  |

| NOIE2 |  |  |
|-------|--|--|
|       |  |  |
|       |  |  |
|       |  |  |
|       |  |  |
|       |  |  |

| NOIE2 |  |
|-------|--|
|       |  |
|       |  |
|       |  |
|       |  |
|       |  |
|       |  |