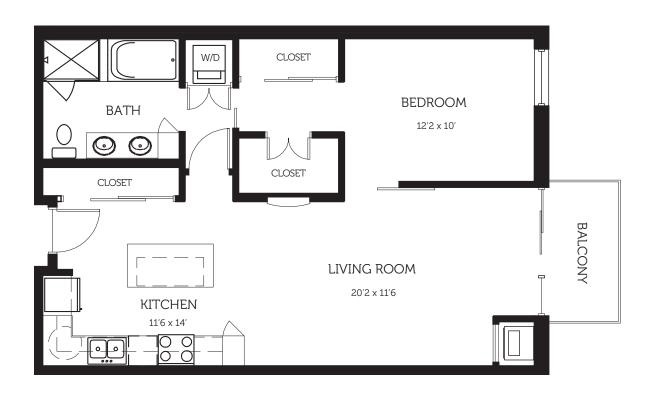

|  |  |







| NOTES |  |
|-------|--|
|       |  |
|       |  |
|       |  |









| NOTES |  |  |
|-------|--|--|
|       |  |  |
|       |  |  |
|       |  |  |





| NOTES |  |
|-------|--|
|       |  |
|       |  |
|       |  |
|       |  |
|       |  |







| NOTES |  |  |
|-------|--|--|
|       |  |  |
|       |  |  |
|       |  |  |







| NOTES |  |
|-------|--|
|       |  |
|       |  |
|       |  |
|       |  |
|       |  |





| NOTES |  |
|-------|--|
|       |  |
|       |  |
|       |  |
|       |  |
|       |  |





| NOTES |  |
|-------|--|
|       |  |
|       |  |
|       |  |









| NOIE2 |  |
|-------|--|
|       |  |
|       |  |
|       |  |
|       |  |
|       |  |









| NOTES |  |
|-------|--|
|       |  |
|       |  |
|       |  |







| NOTES |  |
|-------|--|
|       |  |
|       |  |
|       |  |
|       |  |
|       |  |



1Bedroom/1 Bathroom + Den 739 SF



| NOTES |  |
|-------|--|
|       |  |
|       |  |
|       |  |



1Bedroom/1 Bathroom + Den

820 SF



| NOTES |  |
|-------|--|
|       |  |
|       |  |
|       |  |





| NOTES |  |
|-------|--|
|       |  |
|       |  |
|       |  |
|       |  |





| NOTES |  |
|-------|--|
|       |  |
|       |  |
|       |  |





**NOTES** 





| NOIES |  |
|-------|--|
|       |  |
|       |  |
|       |  |
|       |  |
|       |  |





| NOIES |  |
|-------|--|
|       |  |
|       |  |
|       |  |
|       |  |
|       |  |







| NOTES |  |
|-------|--|
|       |  |
|       |  |
|       |  |







| NOTES |  |
|-------|--|
|       |  |
|       |  |
|