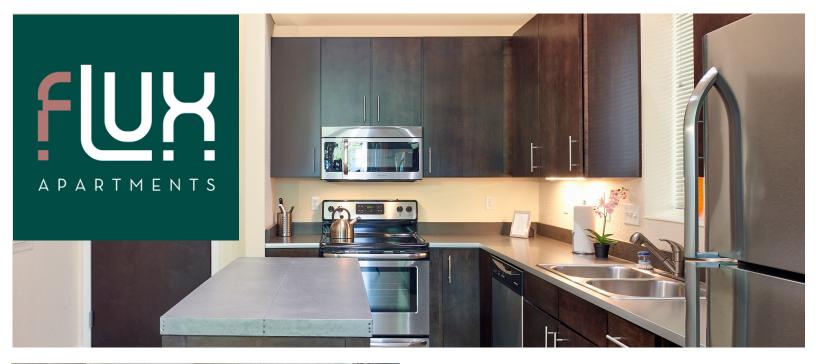

## **INTERIOR FEATURES**

- Expansive Floor Plans: studio, one and two-bedroom apartments
- Hardwood-style or Concrete Floors
- Stainless Steel Appliances
- Gas Ranges\*
- Flat Panel Cabinets: mocha finish
- Kitchen Islands\*
- Large Walk-in Closets\*

- Double Vanity\*
- Washer and Dryer Included
- Industrial Exposed Ductwork\*
- State-of-the-art Keyless FOB Locks
- 9' or 10' Ceilings
- Patios and Balconies