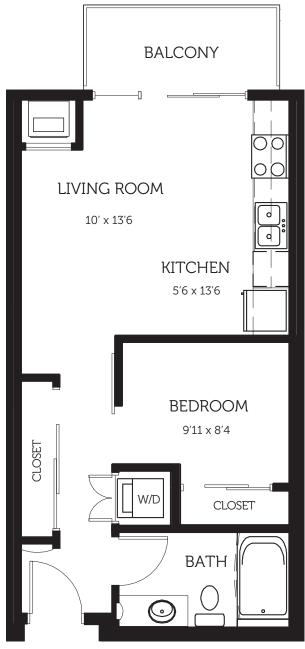

510 SF

| NOTES |  |
|-------|--|
|       |  |
|       |  |
|       |  |

| NOIE2 |  |  |
|-------|--|--|
|       |  |  |
|       |  |  |
|       |  |  |
|       |  |  |
|       |  |  |

| NOIE2 |  |
|-------|--|
|       |  |
|       |  |
|       |  |
|       |  |
|       |  |
|       |  |