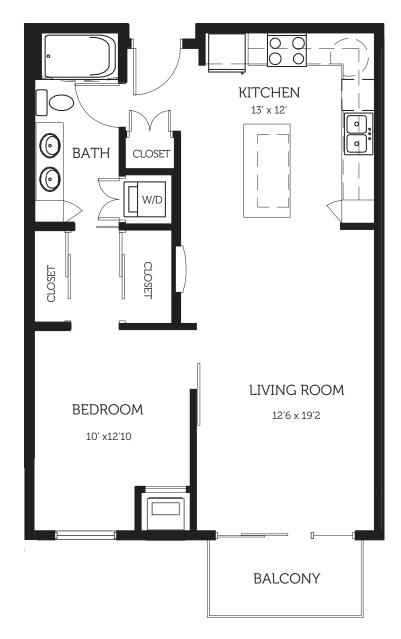

510 SF

| NOTES |  |
|-------|--|
|       |  |
|       |  |
|       |  |

| NOIE2 |  |  |
|-------|--|--|
|       |  |  |
|       |  |  |
|       |  |  |
|       |  |  |
|       |  |  |

| NOIE2 |  |
|-------|--|
|       |  |
|       |  |
|       |  |
|       |  |
|       |  |
|       |  |