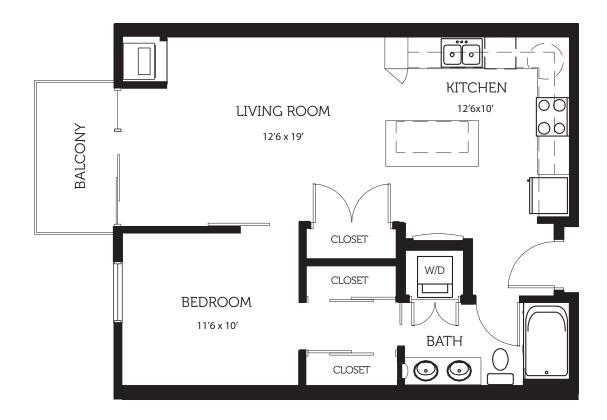

510 SF

| NOTES |  |
|-------|--|
|       |  |
|       |  |
|       |  |

| NOIE2 |  |  |
|-------|--|--|
|       |  |  |
|       |  |  |
|       |  |  |
|       |  |  |
|       |  |  |

| NOIE2 |  |
|-------|--|
|       |  |
|       |  |
|       |  |
|       |  |
|       |  |
|       |  |