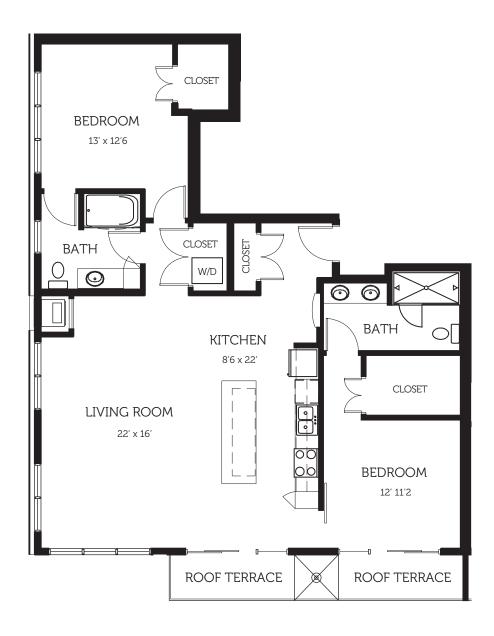

510 SF

| NOTES |  |
|-------|--|
|       |  |
|       |  |
|       |  |

| NOIE2 |  |  |
|-------|--|--|
|       |  |  |
|       |  |  |
|       |  |  |
|       |  |  |
|       |  |  |

| NOIE2 |  |
|-------|--|
|       |  |
|       |  |
|       |  |
|       |  |
|       |  |
|       |  |