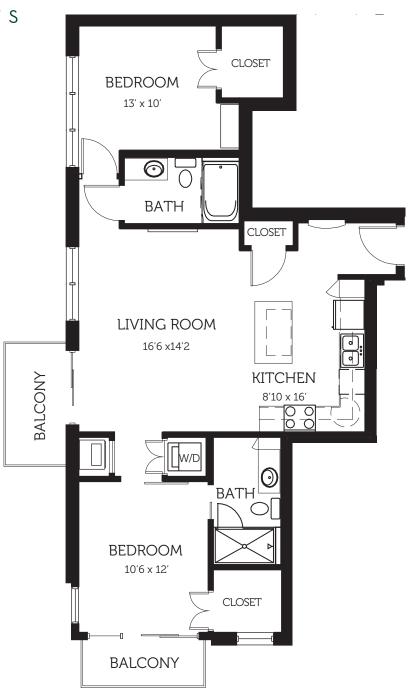

## **INTERIOR FEATURES**

- Expansive Floor Plans: studio, one and two-bedroom apartments
- Hardwood-style or Concrete Floors
- Stainless Steel Appliances
- Gas Ranges\*
- Flat Panel Cabinets: mocha finish
- Kitchen Islands\*
- Large Walk-in Closets\*

- Double Vanity\*
- Washer and Dryer Included
- Industrial Exposed Ductwork\*
- State-of-the-art Keyless FOB Locks
- 9' or 10' Ceilings
- Patios and Balconies