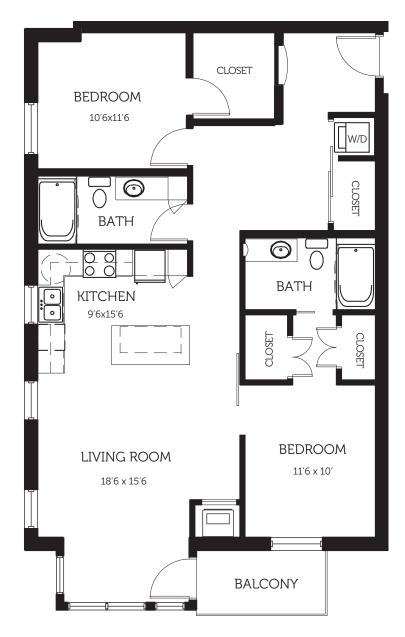

|       |  |
|       |  |
|       |  |
|       |  |









| NOTES |  |
|-------|--|
|       |  |
|       |  |
|       |  |







| NOTES |  |
|-------|--|
|       |  |
|       |  |
|       |  |
|       |  |
|       |  |



1Bedroom/1 Bathroom + Den 739 SF



| NOTES |  |
|-------|--|
|       |  |
|       |  |
|       |  |



1Bedroom/1 Bathroom + Den

820 SF



| NOTES |  |
|-------|--|
|       |  |
|       |  |
|       |  |





| NOTES |  |
|-------|--|
|       |  |
|       |  |
|       |  |
|       |  |





| NOTES |  |
|-------|--|
|       |  |
|       |  |
|       |  |





**NOTES** 





| NOIES |  |
|-------|--|
|       |  |
|       |  |
|       |  |
|       |  |
|       |  |





| NOIES |  |
|-------|--|
|       |  |
|       |  |
|       |  |
|       |  |
|       |  |







| NOTES |  |
|-------|--|
|       |  |
|       |  |
|       |  |







| NOTES |  |
|-------|--|
|       |  |
|       |  |
|       |  |







| NOTES |  |
|-------|--|
|       |  |
|       |  |
|       |  |





| NOTES |  |
|-------|--|
|       |  |
|       |  |
|       |  |





| NOTES |  |
|-------|--|
|       |  |
|       |  |
|       |  |





| NOTES |  |
|-------|--|
|       |  |
|       |  |
|       |  |