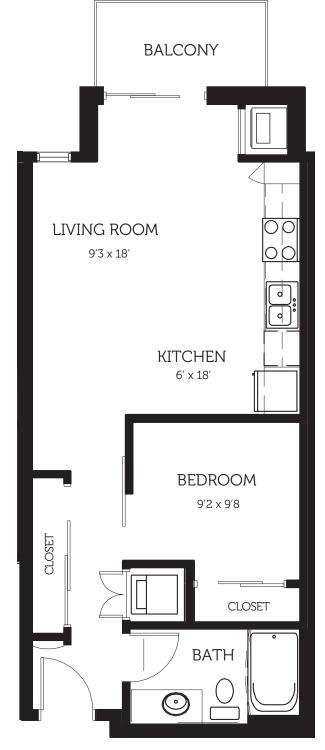

510 SF

| NOTES |  |
|-------|--|
|       |  |
|       |  |
|       |  |

| NOIE2 |  |  |
|-------|--|--|
|       |  |  |
|       |  |  |
|       |  |  |
|       |  |  |
|       |  |  |

| NOIE2 |  |
|-------|--|
|       |  |
|       |  |
|       |  |
|       |  |
|       |  |
|       |  |