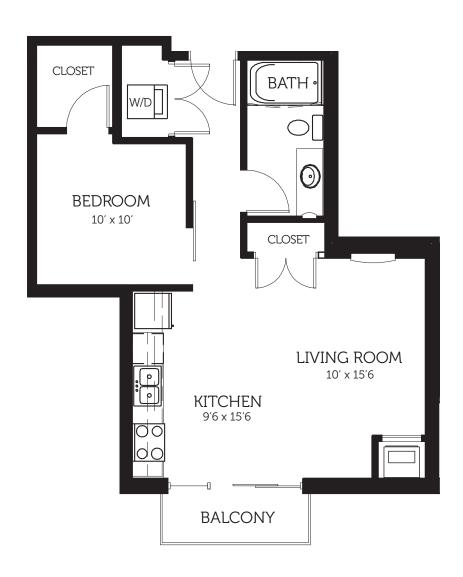

| NOTES |  |
|-------|--|
|       |  |
|       |  |
|       |  |

| NOTES |  |
|-------|--|
|       |  |
|       |  |
|       |  |
|       |  |
|       |  |

1Bedroom/1 Bathroom + Den 739 SF

| NOTES |  |
|-------|--|
|       |  |
|       |  |
|       |  |