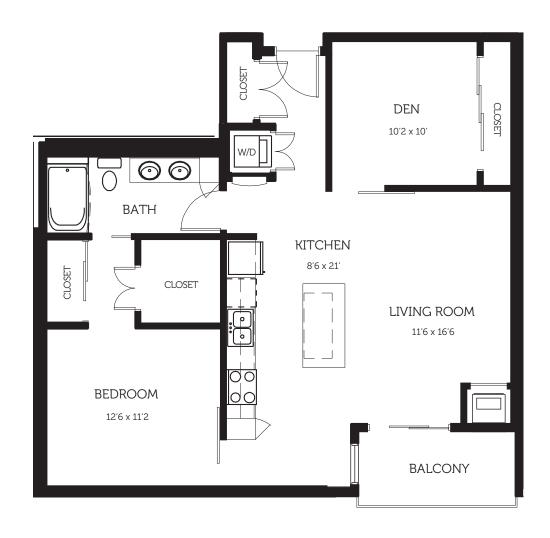

510 SF

| NOTES |  |
|-------|--|
|       |  |
|       |  |
|       |  |

| NOIE2 |  |  |
|-------|--|--|
|       |  |  |
|       |  |  |
|       |  |  |
|       |  |  |
|       |  |  |

| NOIE2 |  |
|-------|--|
|       |  |
|       |  |
|       |  |
|       |  |
|       |  |
|       |  |