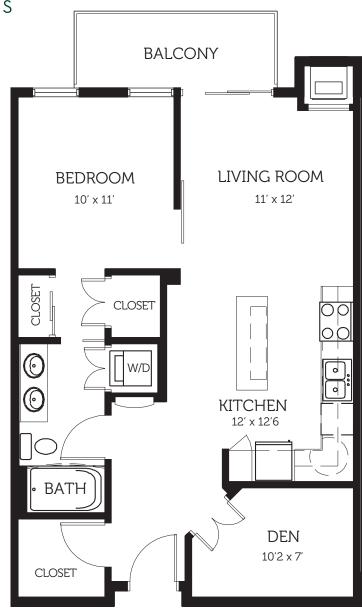

| NOTES |  |
|-------|--|
|       |  |
|       |  |
|       |  |

| NOTES |  |
|-------|--|
|       |  |
|       |  |
|       |  |
|       |  |
|       |  |

1Bedroom/1 Bathroom + Den 739 SF

| NOTES |  |
|-------|--|
|       |  |
|       |  |
|       |  |