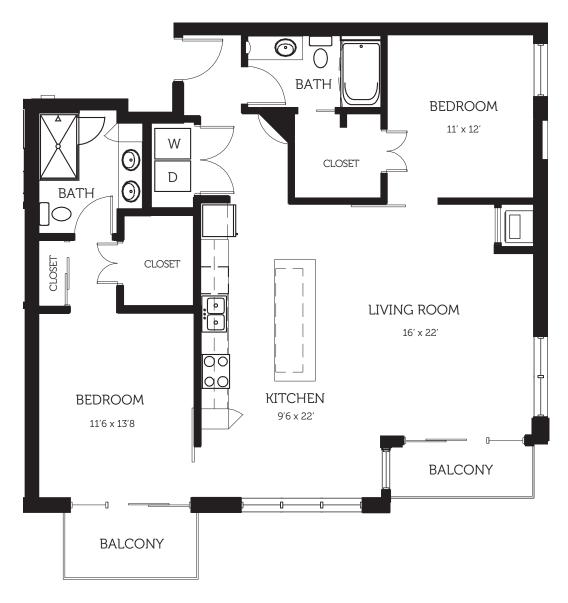

|  |



1Bedroom/1 Bathroom + Den 739 SF



| NOTES |  |
|-------|--|
|       |  |
|       |  |
|       |  |



1Bedroom/1 Bathroom + Den

820 SF



| NOTES |  |
|-------|--|
|       |  |
|       |  |
|       |  |





| NOTES |  |
|-------|--|
|       |  |
|       |  |
|       |  |
|       |  |





| NOTES |  |
|-------|--|
|       |  |
|       |  |
|       |  |





**NOTES** 





| NOIES |  |
|-------|--|
|       |  |
|       |  |
|       |  |
|       |  |
|       |  |





| NOIES |  |
|-------|--|
|       |  |
|       |  |
|       |  |
|       |  |
|       |  |







| NOTES |  |
|-------|--|
|       |  |
|       |  |
|       |  |







| NOTES |  |
|-------|--|
|       |  |
|       |  |
|       |  |







| NOTES |  |
|-------|--|
|       |  |
|       |  |
|       |  |





| NOTES |  |
|-------|--|
|       |  |
|       |  |
|       |  |





| NOTES |  |
|-------|--|
|       |  |
|       |  |
|       |  |





| NOTES |  |
|-------|--|
|       |  |
|       |  |
|       |  |