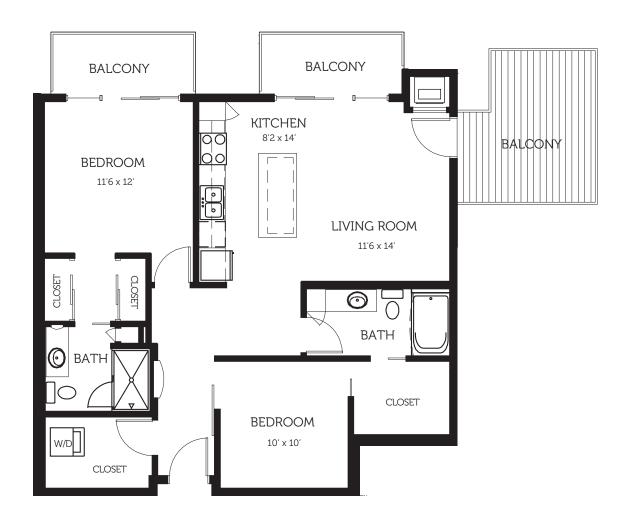

## **INTERIOR FEATURES**

- Expansive Floor Plans: studio, one and two-bedroom apartments
- Hardwood-style or Concrete Floors
- Stainless Steel Appliances
- Gas Ranges\*
- Flat Panel Cabinets: mocha finish
- Kitchen Islands\*
- Large Walk-in Closets\*

- Double Vanity\*
- Washer and Dryer Included
- Industrial Exposed Ductwork\*
- State-of-the-art Keyless FOB Locks
- 9' or 10' Ceilings
- Patios and Balconies