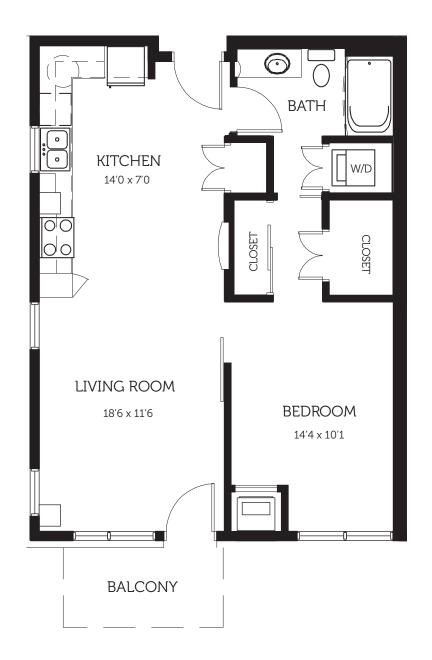

| NOTES |  |
|-------|--|
|       |  |
|       |  |
|       |  |

| NOTES |  |
|-------|--|
|       |  |
|       |  |
|       |  |
|       |  |
|       |  |

1Bedroom/1 Bathroom + Den 739 SF

| NOTES |  |
|-------|--|
|       |  |
|       |  |
|       |  |