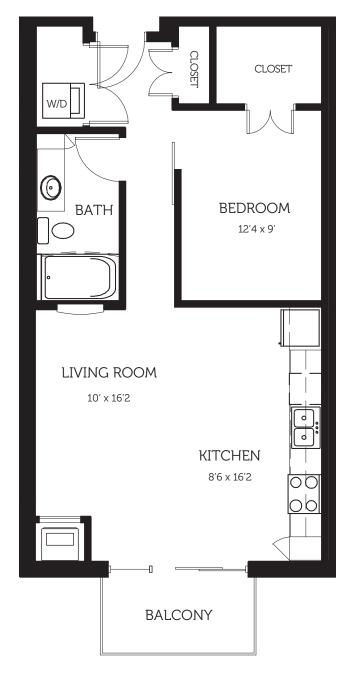

1Bedroom/1 Bathroom + Den

820 SF

| NOTES |  |
|-------|--|
|       |  |
|       |  |
|       |  |

| NOTES |  |
|-------|--|
|       |  |
|       |  |
|       |  |
|       |  |

| NOTES |  |
|-------|--|
|       |  |
|       |  |
|       |  |