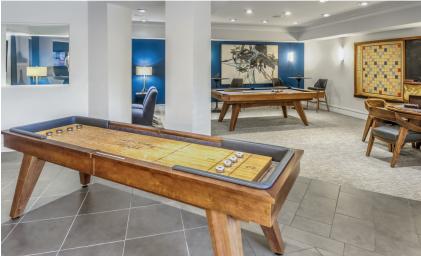

#### **COMMUNITY AMENITIES**

- Resort-style Pool: with sun deck and cabana
- Courtyard: with grilling stations and dining area
- Outdoor Lounge: with fire feature
- Pet-friendly Community
- Clubhouse: with fireplace
- Resident Lounge: with entertainment kitchen and dining areas
- Game Room: with billiards, poker and shuffle
- Business Center
- 24-hour Fitness Center: fully-equipped with cardio, weight equipment and boxing bag
- Car Care Center
- Valet Trash
- · Garage Parking Available
- · Attached and Detached Garages Available
- On-site Storage
- Package Receiving
- Controlled Access