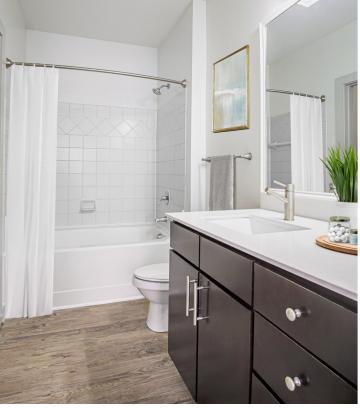

## INTERIOR FEATURES

- Expansive Floor Plans: one, two, and three-bedroom apartments and carriage homes
- Contemporary Kitchens: with brushed nickel fixtures, designer lighting and granite coutnertops
- 42" Espresso Cabinets
- Luxury Vinyl Plank Flooring: in baths, living, and dining
- · Stainless Steel Appliances
- Kitchen Islands/Breakfast Bars
- Pantries
- Modern Bathrooms: with oversized soaking tubs, tile surround and framed mirrors
- Separate Showers\*
- Linen Closets
- · Large Walk-in Closets
- Washers and Dryers: full-size
- 9' Ceilings
- 2" Plantation Blinds
- Electric Fireplaces\*
- Private Patios and Balconies
- Attached Garages\*