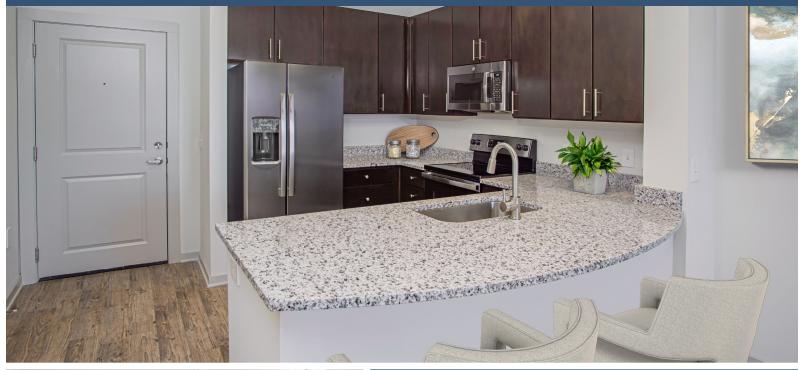

## INTERIOR FEATURES

- Expansive Floor Plans: one, two, and three-bedroom apartments and carriage homes
- Contemporary Kitchens: with brushed nickel fixtures, designer lighting and granite coutnertops
- 42" Espresso Cabinets
- Luxury Vinyl Plank Flooring: in baths, living, and dining
- · Stainless Steel Appliances
- Kitchen Islands/Breakfast Bars
- Pantries
- Modern Bathrooms: with oversized soaking tubs, tile surround and framed mirrors
- Separate Showers\*
- Linen Closets
- · Large Walk-in Closets
- Washers and Dryers: full-size
- 9' Ceilings
- 2" Plantation Blinds
- Electric Fireplaces\*
- Private Patios and Balconies
- Attached Garages\*