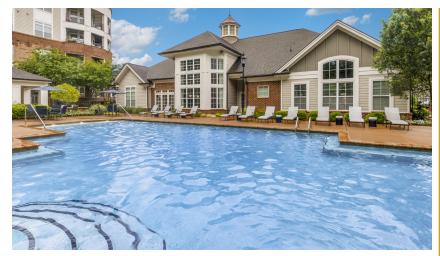

#### **COMMUNITY AMENITIES**

- Resort-style Pool: with sun deck and cabana
- Courtyard: with grilling stations and dining area
- Outdoor Lounge: with fire feature
- Pet-friendly Community
- Clubhouse: with fireplace
- Resident Lounge: with entertainment kitchen and dining areas
- Game Room: with billiards, poker and shuffle
- Business Center
- 24-hour Fitness Center: fully-equipped with cardio, weight equipment and boxing bag
- Car Care Center
- Valet Trash
- · Garage Parking Available
- · Attached and Detached Garages Available
- On-site Storage
- Package Receiving
- Controlled Access