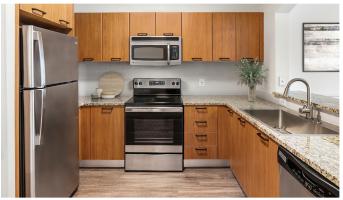

## **INTERIOR FEATURES**

- Expansive Floor Plans: studio, one, two, and three-bedroom apartments
- Premium Granite Countertops: in kitchens and bathrooms
- Luxury Vinyl Plank Flooring: throughout entry, kitchens, living/dining areas, bathrooms and select bedrooms
- Contemporary Kitchens: with oversized, modern gray subway tile backsplash\*
- · Stainless Steel Appliances
- 42" Flat Front Walnut Maple Cabinets: with sleek black hardware\*
- Expansive Kitchen Islands\*
- Upgraded Bathrooms: with sleek brushed nickel bathroom fixture package\*
- Garden Soaking Bathtubs
- Double Vanities\*
- · Linen Closets\*
- · Large Walk-in Closets\*
- Washer and Dryer: full-size
- USB Charging Ports
- 9' Ceilings
- Wall-controlled Ceiling Fans: with lights in bedrooms
- Crown Molding: throughout entire home
- Satin Nickel Track Lighting\*: in dining room
- Private Patios and Balconies\*
- Niche: with built-in desk\*
- Pantries\*
- · Laundry Rooms\*