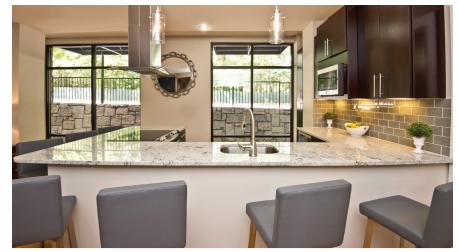

## **INTERIOR FEATURES**

- Expansive Floor Plans: studio, one, two, and three-bedroom apartments
- Premium Granite Countertops: in kitchens and bathrooms
- Luxury Vinyl Plank Flooring: throughout entry, kitchens, living/dining areas, bathrooms and select bedrooms
- Contemporary Kitchens: with oversized, modern gray subway tile backsplash\*
- · Stainless Steel Appliances
- 42" Flat Front Walnut Maple Cabinets: with sleek black hardware\*
- Expansive Kitchen Islands\*
- Upgraded Bathrooms: with sleek brushed nickel bathroom fixture package\*
- Garden Soaking Bathtubs
- Double Vanities\*
- · Linen Closets\*
- · Large Walk-in Closets\*
- Washer and Dryer: full-size
- USB Charging Ports
- 9' Ceilings
- Wall-controlled Ceiling Fans: with lights in bedrooms
- Crown Molding: throughout entire home
- Satin Nickel Track Lighting\*: in dining room
- Private Patios and Balconies\*
- Niche: with built-in desk\*
- Pantries\*
- · Laundry Rooms\*