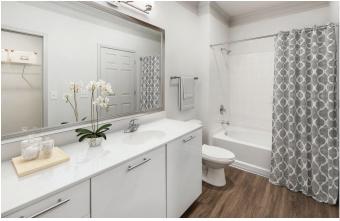

## **INTERIOR FEATURES**

- Expansive Floor Plans: studio, one, two, and three-bedroom apartments
- Premium Granite Countertops: in kitchens and bathrooms
- Luxury Vinyl Plank Flooring: throughout entry, kitchens, living/dining areas, bathrooms and select bedrooms
- Contemporary Kitchens: with oversized, modern gray subway tile backsplash\*
- · Stainless Steel Appliances
- 42" Flat Front Walnut Maple Cabinets: with sleek black hardware\*
- Expansive Kitchen Islands\*
- Upgraded Bathrooms: with sleek brushed nickel bathroom fixture package\*
- Garden Soaking Bathtubs
- Double Vanities\*
- · Linen Closets\*
- · Large Walk-in Closets\*
- Washer and Dryer: full-size
- USB Charging Ports
- 9' Ceilings
- Wall-controlled Ceiling Fans: with lights in bedrooms
- Crown Molding: throughout entire home
- Satin Nickel Track Lighting\*: in dining room
- Private Patios and Balconies\*
- Niche: with built-in desk\*
- Pantries\*
- · Laundry Rooms\*