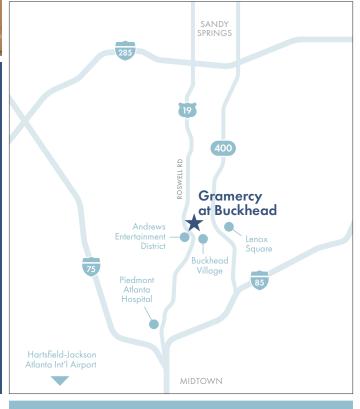

## CONVENIENCES

- Superior Location: in the heart of Buckhead nestled between Midtown and Sandy Springs
- Easy Highway Access: minutes to Hwy-400 with connectivity to I-75 and 285
- Nearby Shopping and Dining: close to Andrews
   Entertainment District, Buckhead Village and Lenox
- Conveniently Located Near Public Transportation: 5 minutes from the Buckhead MARTA station and less than 30 minutes from the Hartsfield-Jackson Atlanta International airpot
- Major Employers Nearby: less than 20 minutes to downtown Atlanta and surrounding employers like Manhattan Associates, SunTrust Bank and Piedmont Atlanta Hospital

3315 Roswell Rd Atlanta, GA 30305

RentBuckhead.com

Subject to change, error, and/or deletion. 2-23