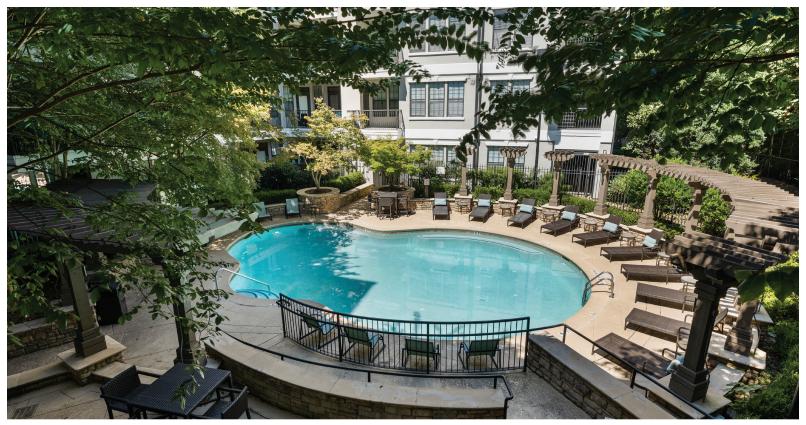

## **COMMUNITY AMENITIES**

- Two Pools: resort-style pool and 25-meter lap pool
- Courtyard: with grills and water features
- Fitness Center: fully-equipped with cardio and weight equipment
- Resident Clubroom: with resident lounge, entertainment kitchen and media lounge
- WiFi Lounge: with computers, TV, and Starbucks coffee station
- Pet-friendly Community: with enclosed dog walk
- Garage Parking
- Controlled Access Community
- Valet Trash
- Package Receiving
- On-site Storage
- 24-hour Courtesy Officer