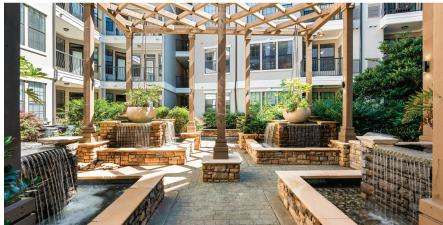

## **COMMUNITY AMENITIES**

- Two Pools: resort-style pool and 25-meter lap pool
- Courtyard: with grills and water features
- Fitness Center: fully-equipped with cardio and weight equipment
- Resident Clubroom: with resident lounge, entertainment kitchen and media lounge
- WiFi Lounge: with computers, TV, and Starbucks coffee station
- Pet-friendly Community: with enclosed dog walk
- Garage Parking
- Controlled Access Community
- Valet Trash
- Package Receiving
- On-site Storage
- 24-hour Courtesy Officer