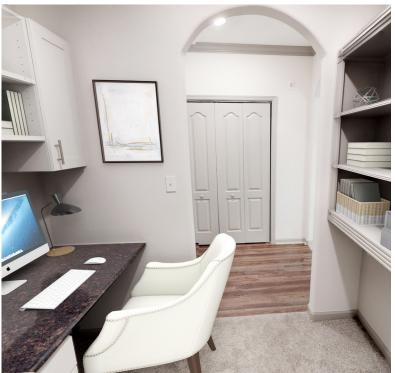

- Linen Closets\*
- Cultured Marble Vanities\*
- Double Vanities\*
- Gas Fireplaces\*
- Large Walk-in Closets
- Washer and Dryer: full-size
- Intrusion Alarm
- 9' Ceilings
- Crown Molding
- Ceiling Fans with Modern Lighting: living room and bedrooms
- Built-in Bookshelves\*
- Built-in Desk\*
- Covered Patio or Balcony