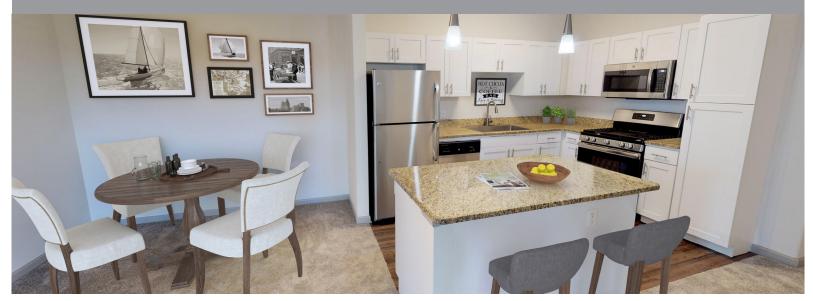

## BEAUTIFULLY RENOVATED INTERIORS

## **INTERIOR FEATURES**

- Expansive Floor Plans: one, two and three-bedroom apartments
- Premium Granite Countertops
- Hardwood-style Plank Flooring: All kitchens and baths. Select living and dining rooms.
- Stainless Steel Appliances: GE® ENERGY STAR®
- Shaker-style Cabinets
- Spacious Kitchen Pantry\*
- Contemporary Bathrooms: framed mirrors and 36" tall counters
- Soaking Bathtub: with curved shower rods
- Enclosed Glass Showers\*

- Linen Closets\*
- Cultured Marble Vanities\*
- Double Vanities\*
- Gas Fireplaces\*
- Large Walk-in Closets
- Washer and Dryer: full-size
- Intrusion Alarm
- 9' Ceilings
- Crown Molding
- Ceiling Fans with Modern Lighting: living room and bedrooms
- Built-in Bookshelves\*
- Built-in Desk\*
- Covered Patio or Balcony