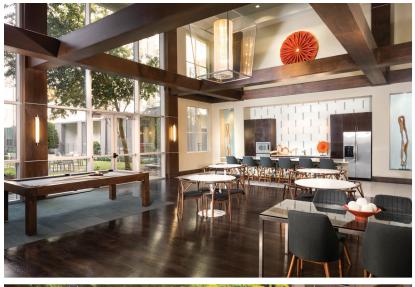

## **COMMUNITY AMENITIES**

- **Resort-style Pool:** with sun shelves
- **Courtyards:** with dining areas and water features
- **Pet-friendly Community:** with fenced-in dog park
- **Resident Lounge:** with entertainment kitchen, billiards, shuffleboard and tvs
- Business Center
- **24-hour Fitness Center:** fully-equipped with cardio and weight equipment
- Controlled Access Parking Garage