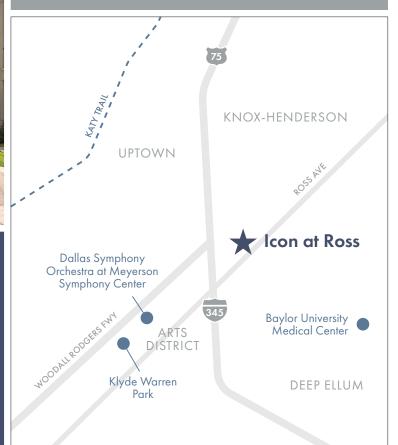

## CONVENIENCES

- **Convenient Location:** at the intersection of Uptown Dallas, Deep Ellum, and The Dallas Arts District
- Nearby Shopping, Dining, and Entertainment
- Easy Highway Access: close to I-75
- Major Employers Nearby: Baylor Hospital and Medical Center

1707 N Hall St | Dallas TX 75204