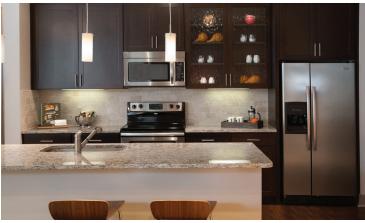

## **INTERIOR FEATURES**

- Expansive Floor Plans: studio, one, and two-bedroom apartments
- **Contemporary Kitchens:** with stone backsplash and designer lighting
- Espresso Shaker-style Cabinets: with under cabinet lighting
- Premium Granite or Quartz Countertops: in kitchens and bathrooms
- Authentic Hand Scraped Hardwood Flooring: entry, kitchen, living, and dining
- Stainless Steel Appliances
- Kitchen Islands/Breakfast Bars\*
- Pantries\*
- Modern Bathrooms: with framed mirrors
- Double Vanities\*
- Soaking Tubs: with tile surround
- Separate Showers: with tile surround
- Large Walk-in Closets\*
- Washer and Dryer Connections
- 10' Ceilings
- Ceiling Fans: in bedrooms
- Built-in Desks\*
- Private Patios and Balconies: with storage\*