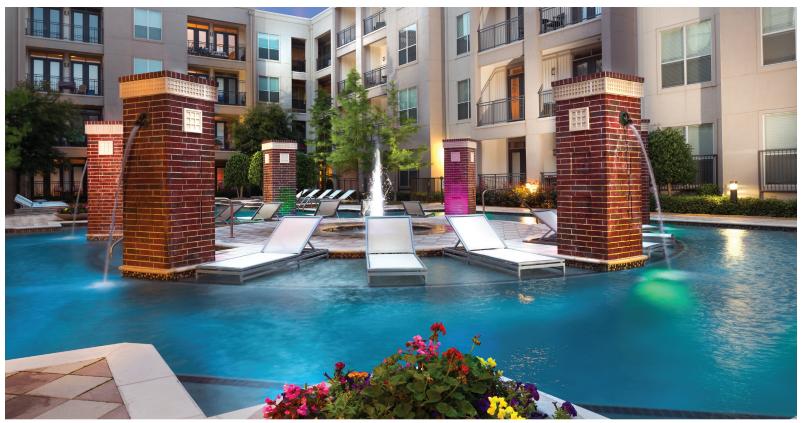

## **COMMUNITY AMENITIES**

- **Resort-style Pool:** with sun shelves
- **Courtyards:** with dining areas and water features
- **Pet-friendly Community:** with fenced-in dog park
- **Resident Lounge:** with entertainment kitchen, billiards, shuffleboard and tvs
- Business Center
- **24-hour Fitness Center:** fully-equipped with cardio and weight equipment
- Controlled Access Parking Garage