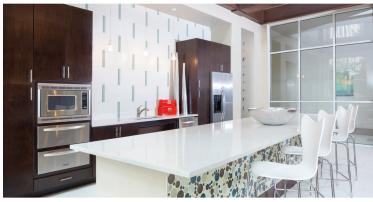

## **INTERIOR FEATURES**

- Expansive Floor Plans: studio, one, and two-bedroom apartments
- **Contemporary Kitchens:** with stone backsplash and designer lighting
- Espresso Shaker-style Cabinets: with under cabinet lighting
- Premium Granite or Quartz Countertops: in kitchens and bathrooms
- Authentic Hand Scraped Hardwood Flooring: entry, kitchen, living, and dining
- Stainless Steel Appliances
- Kitchen Islands/Breakfast Bars\*
- Pantries\*
- Modern Bathrooms: with framed mirrors
- Double Vanities\*
- Soaking Tubs: with tile surround
- Separate Showers: with tile surround
- Large Walk-in Closets\*
- Washer and Dryer Connections
- 10' Ceilings
- Ceiling Fans: in bedrooms
- Built-in Desks\*
- Private Patios and Balconies: with storage\*