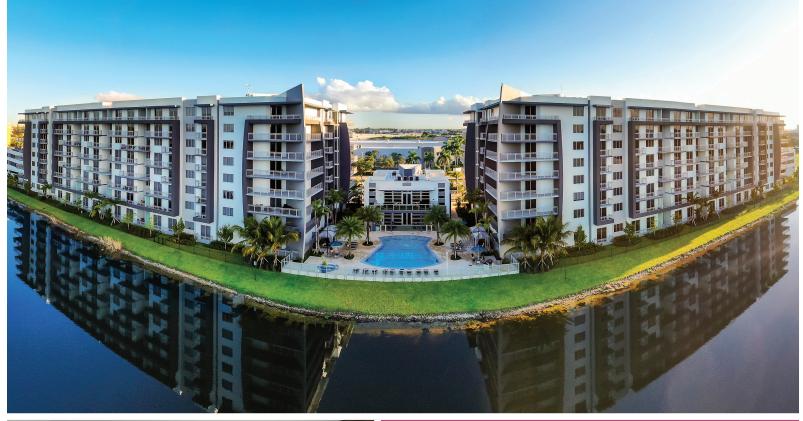

# LAVIDA

6600 NW 7th St | Miami, FL 33126

## **COMMUNITY AMENITIES**

- Resort-style Pool: with cabanas and spa
- Two-story Lakefront Clubhouse: with TVs, billiards and entertainment kitchen
- Outdoor Kitchen: with grilling stations and communal dining areas
- 24-Hour Fitness Center: fully-equipped with cardio and weight equipment
- Separate Yoga Studio
- Business Center
- **Pet-friendly Community:** with dog park
- Covered Parking Deck
- Controlled Access
- Non-smoking Community