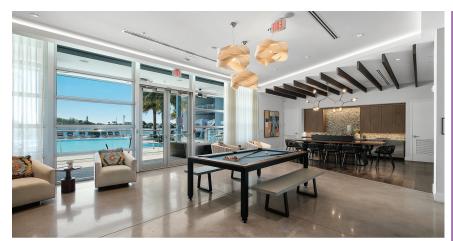

## **COMMUNITY AMENITIES**

- Resort-style Pool: with cabanas and spa
- Two-story Lakefront Clubhouse: with TVs, billiards and entertainment kitchen
- Outdoor Kitchen: with grilling stations and communal dining areas
- 24-Hour Fitness Center: fully-equipped with cardio and weight equipment
- Separate Yoga Studio
- Business Center
- **Pet-friendly Community:** with dog park
- Covered Parking Deck
- Controlled Access
- Non-smoking Community