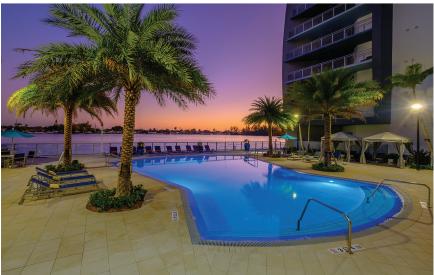

## **COMMUNITY AMENITIES**

- Resort-style Pool: with cabanas and spa
- Two-story Lakefront Clubhouse: with TVs, billiards and entertainment kitchen
- Outdoor Kitchen: with grilling stations and communal dining areas
- 24-Hour Fitness Center: fully-equipped with cardio and weight equipment
- Separate Yoga Studio
- Business Center
- **Pet-friendly Community:** with dog park
- Covered Parking Deck
- Controlled Access
- Non-smoking Community