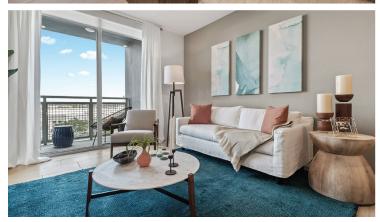

## **INTERIOR FEATURES**

- Expansive Floor Plans: one, two, and three-bedroom apartments
- Porcelain Tile Flooring
- Carrara Marble Thresholds
- Contemporary Kitchens: with under-cabinet lighting
- 42" Wood-Grain Cabinets
- Premium Quartz Countertops: with tile backsplash
- Stainless Steel Appliances: with french door refrigerators
- Kitchen Islands\*
- Pantries\*
- Modern Bathrooms: with framed mirrors
- Soaking Tubs: with tile surround and curved shower rod
- Rain Shower Head
- Double Vanities\*
- Ceiling Fans: in bedrooms
- Large Walk-in Closets
- Washers and Dryers: full-size
- 8-9' Ceilings
- USB Charging Ports
- Balconies and Patios
- Lake Views\*