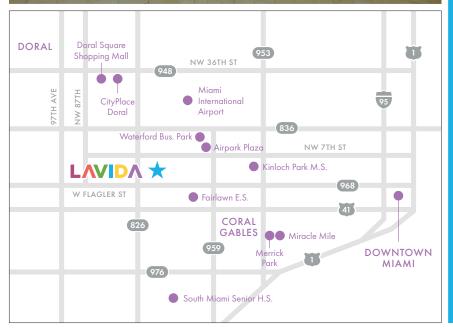

#### CONVENIENCES

- Central Location: close to Downtown Miami, Doral, and Coral Gables
- Easy Highway Access: at the intersection of Palmetto Expressway (826) and Dolphin Expressway (836)
- Nearby Shopping, Dining, and **Entertainment:** walkable to Airpark Plaza and near Cityplace Doral, Doral Square, Miracle Mile and Shops ar Merrick Park
- Major Employers Nearby: situated at the perimeter of the Waterford Business District and 15 minutes to the Miami Health District
- Convenient Access: just minutes south of Miami International Airport
- Nearby Schools: Fairlawn Elementary School, Kinloch Park Middle School, South Miami Senior High School