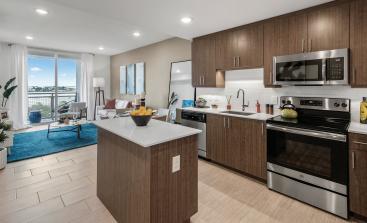

## **INTERIOR FEATURES**

- Expansive Floor Plans: one, two, and three-bedroom apartments
- Porcelain Tile Flooring
- Carrara Marble Thresholds
- Contemporary Kitchens: with under-cabinet lighting
- 42" Wood-Grain Cabinets
- Premium Quartz Countertops: with tile backsplash
- Stainless Steel Appliances: with french door refrigerators
- Kitchen Islands\*
- Pantries\*
- Modern Bathrooms: with framed mirrors
- Soaking Tubs: with tile surround and curved shower rod
- Rain Shower Head
- Double Vanities\*
- Ceiling Fans: in bedrooms
- Large Walk-in Closets
- Washers and Dryers: full-size
- 8-9' Ceilings
- USB Charging Ports
- Balconies and Patios
- Lake Views\*