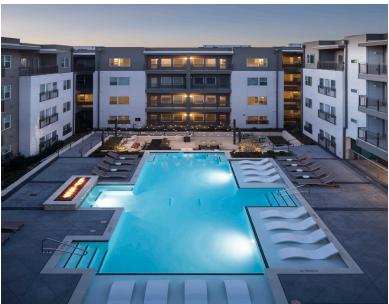

## COMMUNITY AMENITIES/CONVENIENCES

- Resort-style Pool: with sun shelf, lounge Fitness Center: fully-equipped with seating & fire feature
- Poolside Courtyard: with outdoor kitchen & grilling stations
- Covered Open-air Lounge: with TVs & outdoor games
- Resident Lounge: with entertainment kitchen, several seating areas & billiards
- Coffee Bar: with co-working space & TVs
- Business Center: with conference room, sitting area & TVs
- Rooftop Indoor/Outdoor Lounge: with demonstration kitchen, games, TVs & city views