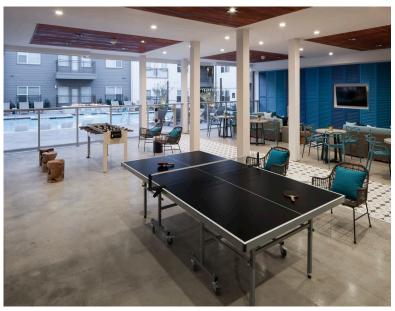

## COMMUNITY AMENITIES/CONVENIENCES

- Resort-style Pool: with sun shelf, lounge Fitness Center: fully-equipped with seating & fire feature
- Poolside Courtyard: with outdoor kitchen & grilling stations
- Covered Open-air Lounge: with TVs & outdoor games
- Resident Lounge: with entertainment kitchen, several seating areas & billiards
- Coffee Bar: with co-working space & TVs
- Business Center: with conference room, sitting area & TVs
- Rooftop Indoor/Outdoor Lounge: with demonstration kitchen, games, TVs & city views