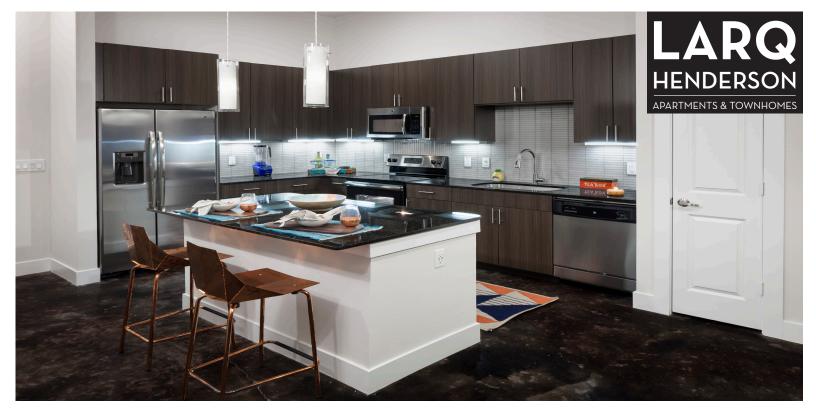

## INTERIOR FEATURES

- Expansive Floor Plans: studio, one, two-bedroom apartments & townhomes
- Hardwood-style Flooring\*: in all living, dining, baths & select bedrooms
- Stained Concrete Flooring\*
- 42" Wood Grain Cabinets: with large drawers for cookware storage
- Premium Granite Countertops: with tile backsplash
- Stainless Steel, Energy Efficient Appliances
- **Pantries**
- Kitchen Islands: with pendant lighting\*

- Modern Bathrooms: with soaking tubs & tile surround
- Double Vanities\*
- · Linen Closets\*
- · Large Walk-in Closets\*
- Washer and Dryer Connections
- USB Charging Ports
- · Sonos Bluetooth Speakers\*
- 9' Ceilings: with ceiling fans in living room & bedrooms
- Private Pet Yards\*
- Balconies and Patios\*