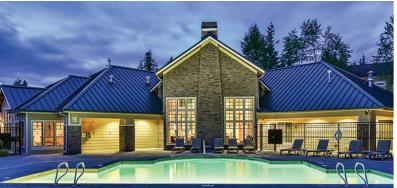

## COMMUNITY AMENITIES

- Pool: with year-round spa and bbq grill
- 24-hour Fitness Center: fully-equipped with cardio and weight equipment
- Yoga/Dance Studio
- Resident Clubhouse: with entertainment kitchen, fireplace, and ample seating
- Business Center
- Media Room
- Pet-friendly Community
- Parking: carports and attached garages available
- Controlled Access Community
- Valet Trash