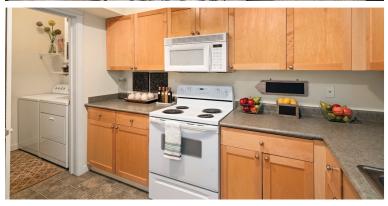

## INTERIOR FEATURES

- Expansive Floor Plans: one, two, and three-bedroom townhomes and flats
- Gourmet Kitchens
- Energy Efficient Appliances
- Separate Dining Area
- Bathrooms: with built-in storage
- Soaking Bathtubs\*
- Dual Vanities\*
- Large Walk-in Closets\*
- Over-sized Windows
- Built-in Desks\*
- Built-in Bookshelves\*
- Washers and Dryers: full-size
- Gas Fireplaces
- Ceiling Fans: in living room
- 9' Ceilings
- Private Patios and Balconies: with storage\*

\*In Select Homes