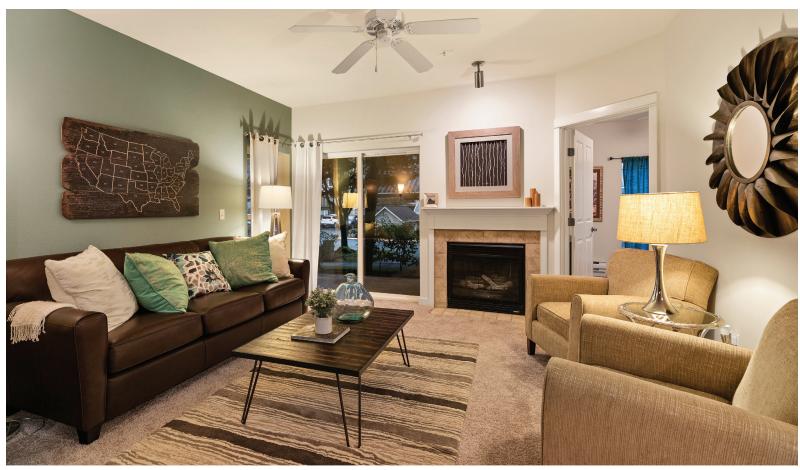

## INTERIOR FEATURES

- Expansive Floor Plans: one, two, and three-bedroom townhomes and flats
- Gourmet Kitchens
- Energy Efficient Appliances
- Separate Dining Area
- Bathrooms: with built-in storage
- Soaking Bathtubs\*
- Dual Vanities\*
- Large Walk-in Closets\*
- Over-sized Windows
- Built-in Desks\*
- Built-in Bookshelves\*
- Washers and Dryers: full-size
- Gas Fireplaces
- Ceiling Fans: in living room
- 9' Ceilings
- Private Patios and Balconies: with storage\*

\*In Select Homes