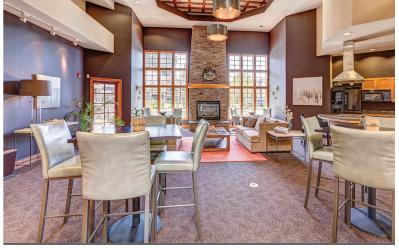

## COMMUNITY AMENITIES

- Pool: with year-round spa and bbq grill
- 24-hour Fitness Center: fully-equipped with cardio and weight equipment
- Yoga/Dance Studio
- Resident Clubhouse: with entertainment kitchen, fireplace, and ample seating
- Business Center
- Media Room
- Pet-friendly Community
- Parking: carports and attached garages available
- Controlled Access Community
- Valet Trash