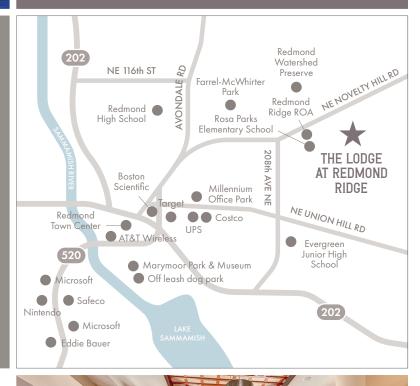

## CONVENIENCES

- **Superior Location**: minutes from Redmond Town Center downtown Redmond
- Lake Washington School District
- Across the Street From Shopping and Dining
- Close to Biking and Hiking Trails
- Members of Redmond Ridge Residential Owners **Association:** access to 19 parks, dog park and community events
- Major Employers Nearby: 10 minute drive to Microsoft Millennium Campus and within walking distance to Microsoft Connector