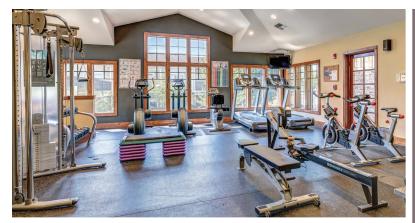

## COMMUNITY AMENITIES

- Pool: with year-round spa and bbq grill
- 24-hour Fitness Center: fully-equipped with cardio and weight equipment
- Yoga/Dance Studio
- Resident Clubhouse: with entertainment kitchen, fireplace, and ample seating
- Business Center
- Media Room
- Pet-friendly Community
- Parking: carports and attached garages available
- Controlled Access Community
- Valet Trash