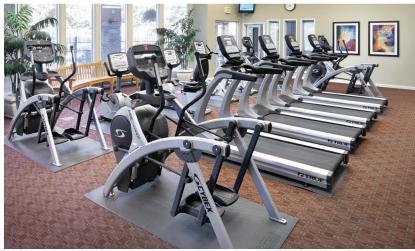

## COMMUNITY AMENITIES

- . Resort-style Swimming Pool: with sundeck and spa
- . Outdoor Kitchen: with dining tables and grills
- Outdoor Sand Volleyball Court
- Resident Lounge: with entertainment kitchen, coffee station, and ample seating
- Business Center: with computer stations and printing
- 24-hour Fitness Center: fully equipped with cardio and weight machines
- . Fitness and Yoga Studio: with fitness on demand
- . Pet-friendly Community
- . Multipurpose Media Room
- . Gift Wrap Station
- Private Attached and Detached Garages: available with every home
- . Valet Trash