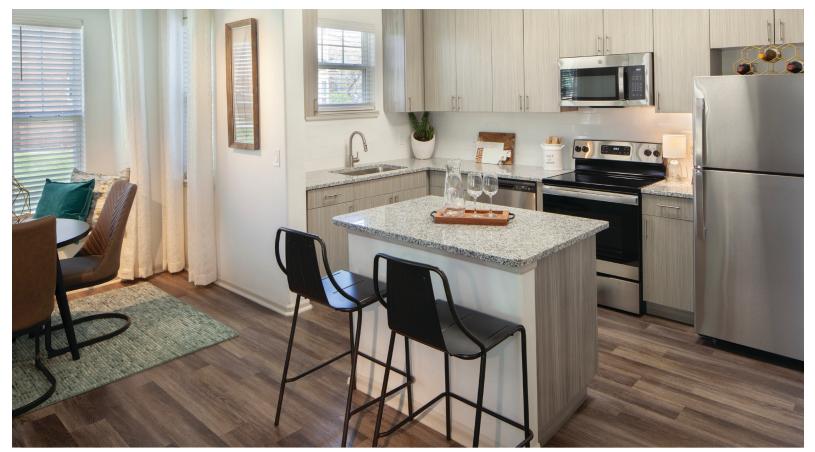

### **INTERIOR FEATURES**

- Expansive Floor Plans: studio, one, two, and three-bedroom apartments and townhomes
- **Premium Granite Countertops:** in kitchens and bathrooms
- Luxury Vinyl Plank Flooring: throughout entry, kitchen, baths and select living and dining spaces
- Contemporary Kitchens: with oversized subway tile backsplash
- . Stainless Steel Appliances
- 42" Wood Grain Cabinets\*
- . Kitchen Islands\*
- Upgraded Bathrooms: with brushed nickel hardware and rectangular undermount sinks
- . Garden Soaking Bathtubs
- . Double Vanities\*
- Framed Mirrors
- . Large Walk-in Closets
- . Washers and Dryers
- . USB Charging Ports
- Built-in Desks and Shelving\*
- . Private Patios and Balconies
- . Gas Fireplaces\*: in living rooms and select bedrooms