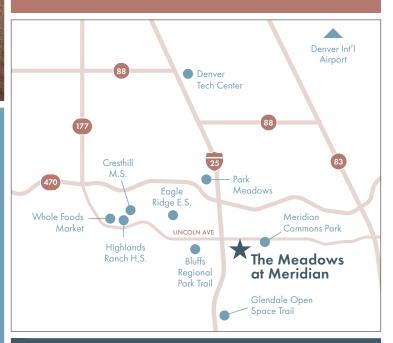

# CONVENIENCES

- Superior Location: access to Denver International Airport and the Lincoln Light Rail Station
- Easy Highway Access: convenient to I-25, C-470, and E-470
- Nearby Shopping and Dining: close to Park Meadows Retail Resort with over 185 retailers, dining, and entertainment venues
- Major Employers Nearby: minutes to Meridian Busness Park and Denver Technological Center
- Award Winning Schools: zoned to Eagle Ridge Elementary, Cresthill Middle, and Highlands Ranch High

## **GREEN LIVING**

- On-site Recycling
- Mass Transit Nearby: Lone Tree City Center RTD Staton
- . LED Lighting
- Energy-efficient Appliances
- . Programmable Thermostats
- Nearby Parks and Trails: Bluffs Regional Park and Trail and Glendale Open Space Trail