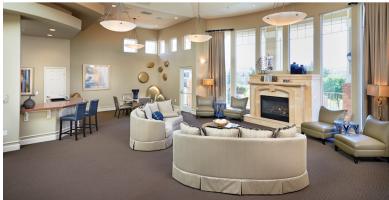

## COMMUNITY AMENITIES

- . Resort-style Swimming Pool: with sundeck and spa
- . Outdoor Kitchen: with dining tables and grills
- Outdoor Sand Volleyball Court
- Resident Lounge: with entertainment kitchen, coffee station, and ample seating
- Business Center: with computer stations and printing
- 24-hour Fitness Center: fully equipped with cardio and weight machines
- . Fitness and Yoga Studio: with fitness on demand
- . Pet-friendly Community
- . Multipurpose Media Room
- . Gift Wrap Station
- Private Attached and Detached Garages: available with every home
- . Valet Trash