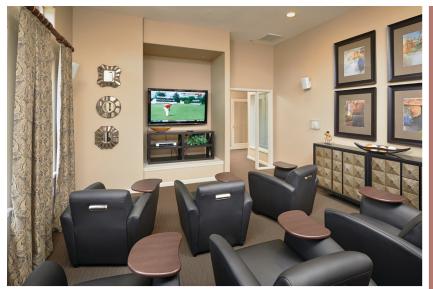

## COMMUNITY AMENITIES

- . Resort-style Swimming Pool: with sundeck and spa
- . Outdoor Kitchen: with dining tables and grills
- Outdoor Sand Volleyball Court
- Resident Lounge: with entertainment kitchen, coffee station, and ample seating
- Business Center: with computer stations and printing
- 24-hour Fitness Center: fully equipped with cardio and weight machines
- . Fitness and Yoga Studio: with fitness on demand
- . Pet-friendly Community
- . Multipurpose Media Room
- . Gift Wrap Station
- Private Attached and Detached Garages: available with every home
- . Valet Trash