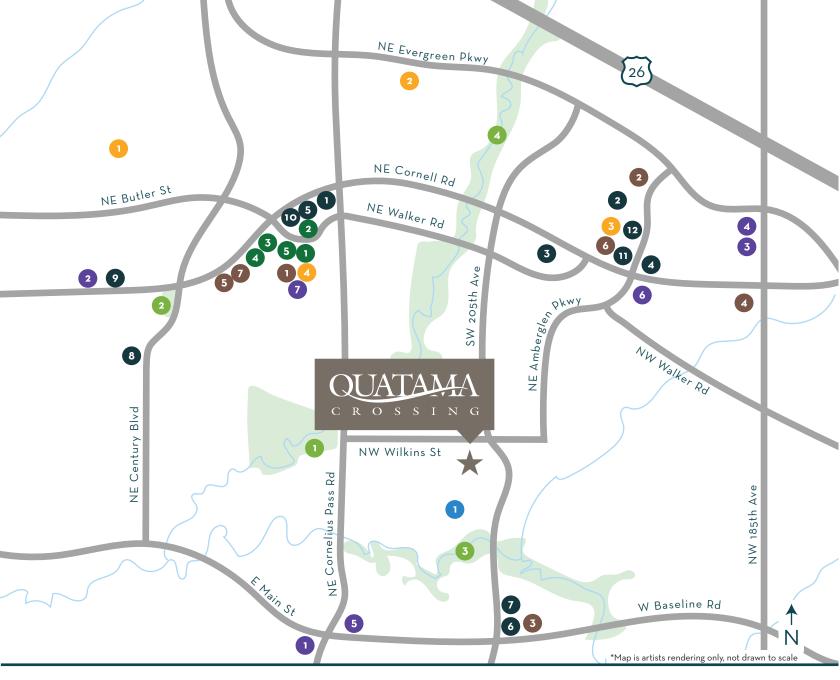

### BANKS

- 1 Chase Bank
- 2 KeyBank
- **3** OnPoint Community Credit Union
- 4 U.S. Bank
- 5 Wells Fargo Bank

# CONVENIENCES

- 1 Crossroads at Orenco Station
- 2 Kaiser Permanente Westside
- Medical Center
- 3 Plaid Pantry
- 4 Providence Immediate Care
- 5 Shell
- 6 The Streets of Tanasbourne
- 7 Walgreens

### DINING

- 1 BJ's Restaurant & Brewhouse
- 2 Buffalo Wild Wings
- 3 Bugatti's Italian Restaurant
- 4 Chipotle Mexican Grill
- 5 Copper River Restaurant & Bar
- **6** GOGO Pho and Burgers
- 7 Gyro House Mediterranean Grill
- 8 La Provence Boulangerie & Patisserie
- 9 Orenco Station Grill
- 10 Panera Bread
- 11 P.F. Chang's
- 12 Thirsty Lion Gastropub & Grill

## **GROCERY STORES**

- 1 Albertsons
- 2 New Seasons Market
- 3 Safeway
- 4 Trader Joes
- 5 Walmart Neighborhood Market
- 6 Whole Foods
- 7 WinCo Foods

#### PARKS

- 1 Orenco Woods Nature Park
- 2 Orenco Dog Park
- 3 Quatama Park
- 4 Rock Creek Trail/Orchard Park

#### TRANSIT

1 Quatama MAX Park & Ride

# **MAJOR EMPLOYERS**

- 1 Intel Ronler Acres Campus
- 2 Nike
- 3 The Streets of Tanasbourne
- 4 WinCo Foods

8650 NW Trailwalk Drive Hillsboro, OR 97006 QuatamaCrossing.com \*Subject to change, error and/or deletion. 2/20 @