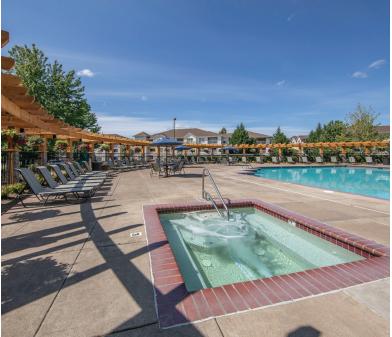

# COMMUNITY FEATURES

- Clubhouse and Recreation
  Center with Community Room
- Heated Swimming Pool
- Indoor Gymnasium with Basketball Court
- Outdoor Children's Play Areas
- Resident Business Center
- State-of-the-Art Fitness Center
- Very Pet Friendly
- On Light Rail (MAX) Line