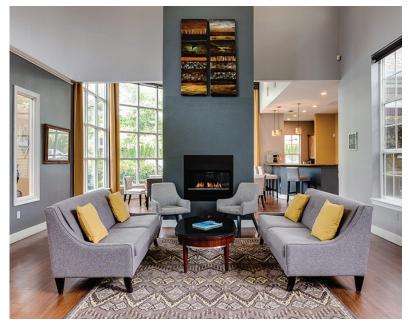

# COMMUNITY FEATURES

- Clubhouse and Recreation
  Center with Community Room
- Heated Swimming Pool
- Indoor Gymnasium with Basketball Court
- Outdoor Children's Play Areas
- Resident Business Center
- State-of-the-Art Fitness Center
- Very Pet Friendly
- On Light Rail (MAX) Line