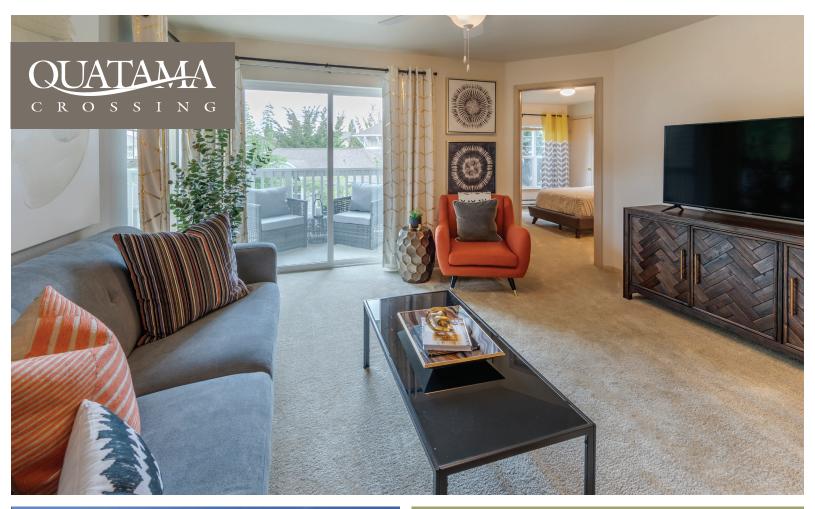

# APARTMENT FEATURES

- Ceiling Fans
- Coffered Ceilings in Select
  Third Floor Apartments
- Double Master Suites Available
- Full-size Washer & Dryer in Every Home
- Generous Sized Patio or Balcony
- Large Walk-in Closets
- Private Garages With Automatic Openers Available
- Spacious One, Two and Three Bedroom Apartment Homes