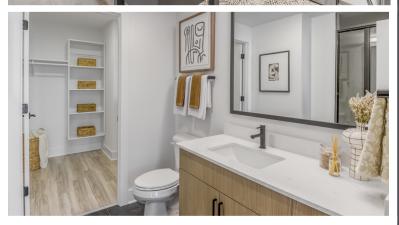

- European Flat Panel Two-toned Cabinets\*: with matte black hardware
- Kitchen Islands\*
- Pantries\*
- Modern Bathrooms: with framed mirrors and curved shower rods
- Double Vanities\*
- Garden Soaking Bathtubs
- Separate Showers: with marble-look tile surround\*
- Low-flow Plumbing Fixtures 🕲
- Linen Closets\*
- Large Walk-in Closets\*
- Washers and Dryers: front load
- Dens Available\*
- Solar Shades
- LED Lighting
- Private Patios and Balconies\*
- Smart Locks 🕲