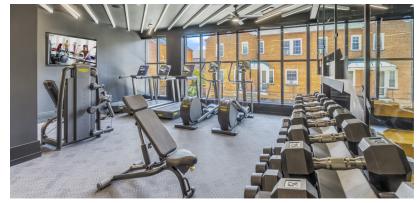

#### **COMMUNITY AMENITIES**

- Rooftop Sky Lounge: indoor/outdoor lounge with entertainment kitchen, billiards and fireplace
- Co-working Lounge: with private and semi-private work stations + conference room
- Fully-equipped Fitness Center: with cardio and weight machines
- Separate Fitness Studio: with spin bikes and smart fitness mirror
- Bike Storage and Repair Station
- Pet-friendly Community: with pet spa
- Concierge
- Controlled-access Parking Garage
- 24-hour Package Room
- Electric Vehicle Charging Stations
- On-site Recycling (S)
- Smoke-free Community
- NGBS Emerald Certification (N)