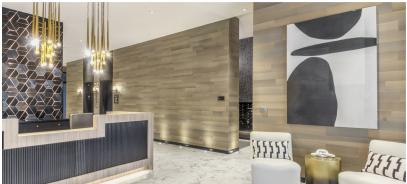

### INTERIOR FEATURES

- Expansive Floor Plans: studio, one, and two-bedroom apartments
- Premium Quartz Countertops: in kitchens and bathrooms
- Luxury Vinyl Plank Flooring: in all entry, kitchen, living, and dining and select bed and bath
- Contemporary Kitchens: with white tile backsplash and matte black fixtures\*
- Stainless Steel Energy-efficient Appliances 🕲

- European Flat Panel Two-toned Cabinets\*: with matte black hardware
- Kitchen Islands\*
- Pantries\*
- Modern Bathrooms: with framed mirrors and curved shower rods
- Double Vanities\*
- Garden Soaking Bathtubs
- Separate Showers: with marble-look tile surround\*
- Low-flow Plumbing Fixtures 🕲
- Linen Closets\*
- Large Walk-in Closets\*
- Washers and Dryers: front load
- Dens Available\*
- Solar Shades
- LED Lighting
- Private Patios and Balconies\*
- Smart Locks 🕲