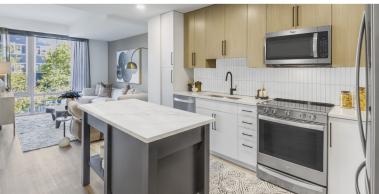

### INTERIOR FEATURES

- Expansive Floor Plans: studio, one, and two-bedroom apartments
- Premium Quartz Countertops: in kitchens and bathrooms
- Luxury Vinyl Plank Flooring: in all entry, kitchen, living, and dining and select bed and bath
- Contemporary Kitchens: with white tile backsplash and matte black fixtures\*
- Stainless Steel Energy-efficient Appliances 🕲

- European Flat Panel Two-toned Cabinets\*: with matte black hardware
- Kitchen Islands\*
- Pantries\*
- Modern Bathrooms: with framed mirrors and curved shower rods
- Double Vanities\*
- Garden Soaking Bathtubs
- Separate Showers: with marble-look tile surround\*
- Low-flow Plumbing Fixtures 🕲
- Linen Closets\*
- Large Walk-in Closets\*
- Washers and Dryers: front load
- Dens Available\*
- Solar Shades
- LED Lighting
- Private Patios and Balconies\*
- Smart Locks 🕲