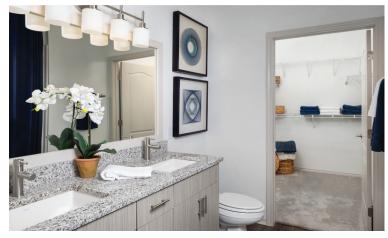

### **INTERIOR FEATURES**

- Expansive Floor Plans: one, two, and threebedroom apartments
- **Premium Granite Countertops:** in kitchen and bathroom
- Hardwood-style Flooring: throughout entry, kitchen, baths, and select living and dining spaces
- **Contemporary Kitchens:** with oversized subway tile backsplash
- Stainless Steel Appliances
- 42" Wood Grain Cabinets
- Expansive Kitchen Island/Breakfast Bar\*
- Pantries\*
- Upgraded Bathrooms: with framed mirrors
- Double Vanity\*
- Garden Soaking Bathtubs
- Separate Showers\*
- Linen Closets\*
- Large Walk-in Closets\*
- Washer and Dryer: full-size
- 9' Ceilings
- Ceiling Fans: in living room and bedrooms
- Crown Molding: throughout living room
- Built-in Desks\*
- USB Charging Ports
- Home Security Available
- Fireplaces\*
- Private Patios and Balconies: with storage\*