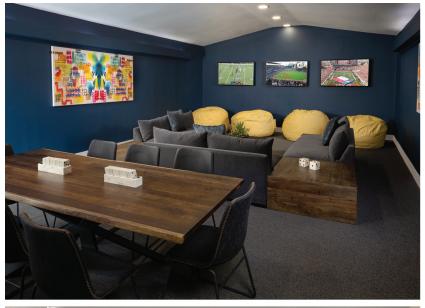

# **COMMUNITY AMENITIES**

- Great Room: with fireplace, billiards and resident kitchen
- Entertainment Lounge: with multiple TVs, conference table and ample lounge seating
- **Creative Studio:** multi-use work space with gift wrap station and computers
- Fully-equipped Fitness Center: with cardio and strength equipment
- Fitness Studio with on-demand classes
- **Resort-style Pool:** with sun deck and fountains
- **Outdoor Lounge:** with kitchen, fireplace, grills, and dining areas
- Children's Playground: surrounded by lush landscaping and benches
- Outdoor Sand Volleyball Court
- Car Care Center
- Pet-friendly Community: with dog park
- Gated Community
- Covered Parking and Garages