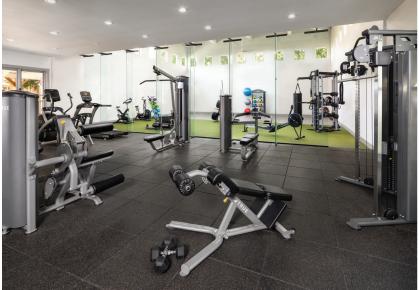

# **COMMUNITY AMENITIES**

- Great Room: with fireplace, billiards and resident kitchen
- Entertainment Lounge: with multiple TVs, conference table and ample lounge seating
- **Creative Studio:** multi-use work space with gift wrap station and computers
- Fully-equipped Fitness Center: with cardio and strength equipment
- Fitness Studio with on-demand classes
- **Resort-style Pool:** with sun deck and fountains
- **Outdoor Lounge:** with kitchen, fireplace, grills, and dining areas
- Children's Playground: surrounded by lush landscaping and benches
- Outdoor Sand Volleyball Court
- Car Care Center
- Pet-friendly Community: with dog park
- Gated Community
- Covered Parking and Garages