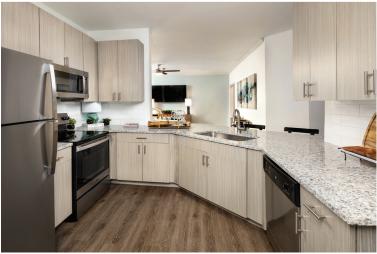

### **INTERIOR FEATURES**

- Expansive Floor Plans: one, two, and threebedroom apartments
- **Premium Granite Countertops:** in kitchen and bathroom
- Hardwood-style Flooring: throughout entry, kitchen, baths, and select living and dining spaces
- **Contemporary Kitchens:** with oversized subway tile backsplash
- Stainless Steel Appliances
- 42" Wood Grain Cabinets
- Expansive Kitchen Island/Breakfast Bar\*
- Pantries\*
- Upgraded Bathrooms: with framed mirrors
- Double Vanity\*
- Garden Soaking Bathtubs
- Separate Showers\*
- Linen Closets\*
- Large Walk-in Closets\*
- Washer and Dryer: full-size
- 9' Ceilings
- Ceiling Fans: in living room and bedrooms
- Crown Molding: throughout living room
- Built-in Desks\*
- USB Charging Ports
- Home Security Available
- Fireplaces\*
- Private Patios and Balconies: with storage\*