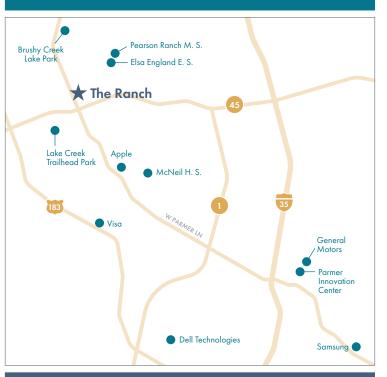

# CONVENIENCES

- Easy Highway Access: near Hwy-45
- Shopping and Dining Nearby
- **Grade A School District:** zoned to the Round Rock ISD with on-site school bus
- Major Employers Nearby: Apple, Dell, Parmer Innovation Center, Samsung, and Visa

# HERANCH APARTMENTS

9400 W Parmer Lane | Austin, TX 78717

## **GREEN LIVING**

- Energy-efficient Appliances
- LED Lighting
- Low-flow Plumbing Fixtures
- Mass Transit Nearby
- On-site Recycling
- Nearby Hiking and Biking Trails: at Brushy Creek Lake Park