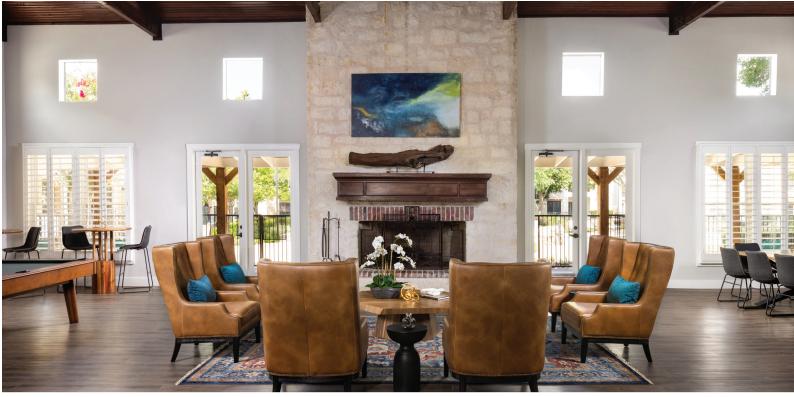

# **COMMUNITY AMENITIES**

- Great Room: with fireplace, billiards and resident kitchen
- Entertainment Lounge: with multiple TVs, conference table and ample lounge seating
- **Creative Studio:** multi-use work space with gift wrap station and computers
- Fully-equipped Fitness Center: with cardio and strength equipment
- Fitness Studio with on-demand classes
- **Resort-style Pool:** with sun deck and fountains
- **Outdoor Lounge:** with kitchen, fireplace, grills, and dining areas
- Children's Playground: surrounded by lush landscaping and benches
- Outdoor Sand Volleyball Court
- Car Care Center
- Pet-friendly Community: with dog park
- Gated Community
- Covered Parking and Garages