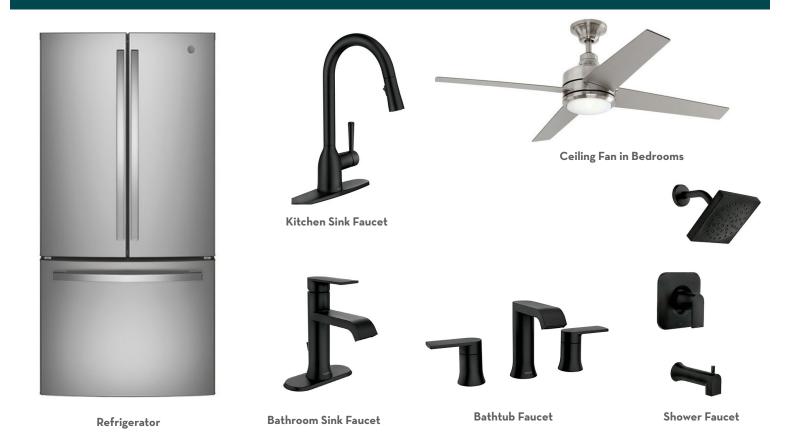

## **Upgraded Interior Finishes**

Luxury Vinyl Plank Flooring

Sleek Matte Black Kitchen Fixtures and Cabinet Hardware

Modern White Subway Tile Kitchen Backsplash

French-door Refrigerators

Contemporary Bathrooms with Framed Mirrors and Matte Black Fixtures

Marble-look Porcelain Tile Bath/Shower Surround

Ceiling Fans with Lights in Bedrooms

USB Outlets