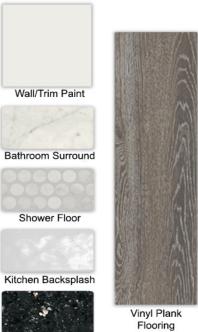

## **Upgraded Interior Finishes**

Luxury Vinyl Plank Flooring

Sleek Matte Black Kitchen Fixtures and Cabinet Hardware

Modern White Subway Tile Kitchen Backsplash

French-door Refrigerators

Contemporary Bathrooms with Framed Mirrors and Matte Black Fixtures

Marble-look Porcelain Tile Bath/Shower Surround

Ceiling Fans with Lights in Bedrooms

USB Outlets