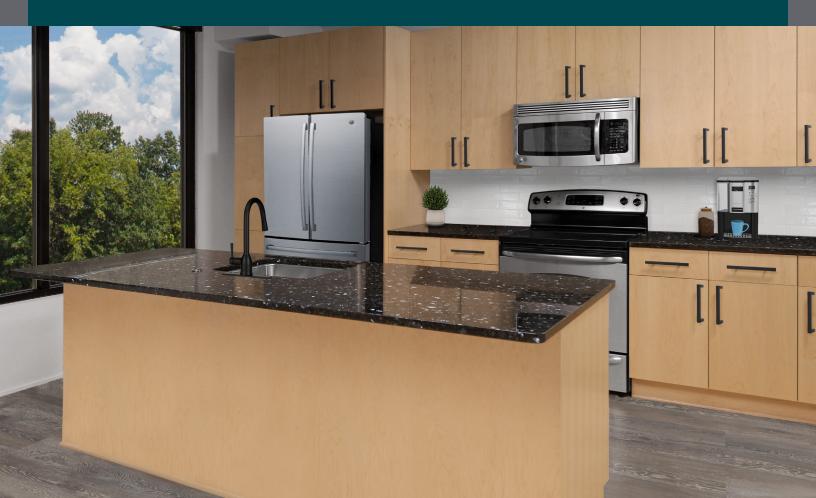

## **Upgraded Interior Finishes**

Luxury Vinyl Plank Flooring

Sleek Matte Black Kitchen Fixtures and Cabinet Hardware

Modern White Subway Tile Kitchen Backsplash

French-door Refrigerators

Contemporary Bathrooms with Framed Mirrors and Matte Black Fixtures

Marble-look Porcelain Tile Bath/Shower Surround

Ceiling Fans with Lights in Bedrooms

USB Outlets

## BEAUTIFULLY RENOVATED INTERIORS

Cabinets with Black Hardware

Countertops

<sup>\*</sup>Images shown are for representation purposes only and may vary upon actual construction. 2/23