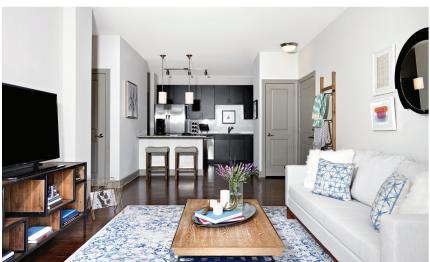

## **FEATURES**

- Hardwood-style flooring
- Stainless steel appliances
- Deep stainless steel sink
- 42" cabinetsinespressotinishwithsatinnickelhardward
- Granitecountertopsinkitchenwithsubwaytilebacksplash
- Baths with granife countertops and framed mirrors
- Large soaking rub with curved shower rod in ball
- Contemporary pendant and track lighting
- Built-in USB ports
- Full size washer and drver
- Balconies and patios