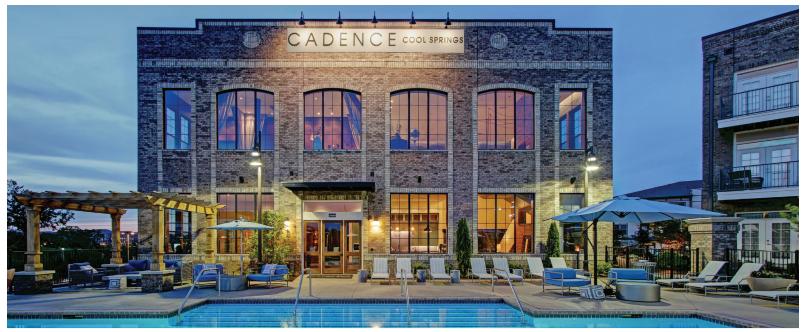

## CADENCE

COOL SPRINGS

## **AMENITIES**

- Non-smoking community
- Resort-style saltwater pool
- · Outdoor kitchen with grilling stations and fireplace
- Entertainment TV lounge
- Clubhouse with catering kitchen and coffee bar
- Wi-Fi business center with iMac stations
- Fully-equipped fitness center
- Additional yoga/spin studio
- Pet-friendly community
- Car care center