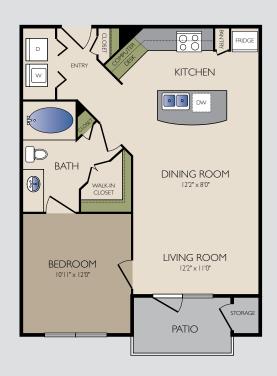

# BEDROOM II'0' x 11'8" LIVING ROOM II'10' x 100'

### THE STUDEWOOD One bedroom / One bath 627 sq ft

BATH

BEDROOM

13'1" x 12'4"

BEDROOM

13'0" x 11'4"

BEDROOM

13'1" x 12'4"