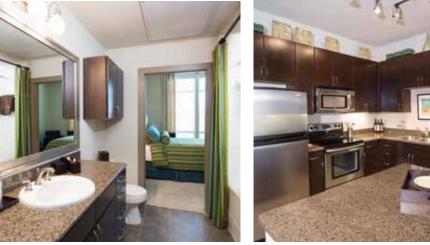

### **GOURMET KITCHENS**

- Granite countertops
- Historic Pine Wood Floors\*
- Espresso kitchen cabinets
- Stainless steel appliances
- Frost-free refrigerator with ice maker
- Built-in microwave
- Dishwasher and garbage disposal