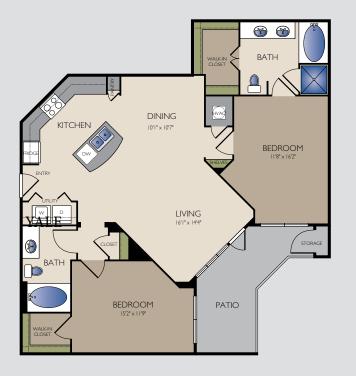

# SPACES FOR ENTERTAINING

THE RUTLAND
Two bedroom / Two bath
1,145 sq ft

•

THE HEIGHTS Two bedroom / Two bath 1,198 sq ft

\$\_\_\_\_\_

THE ASHLAND Two bedroom / Two bath 1165 sq ft

THE KAPLAN
Two bedroom / Two bath
1,304 sq ft