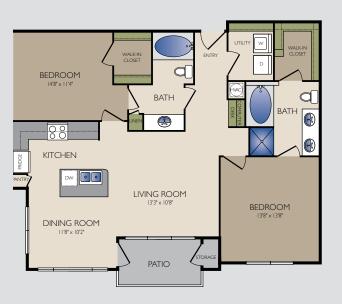

scaping

### **EXPANSIVE CLUBHOUSE**

- Community billiards room
- Cyber café with WiFi capabilities

## COMPLIMENTARY CONVENIENCES

- State-of-the-art fitness center
- Professional conference room

### **DESIRABLE LOCATION**

- Houston Heights
- Local bike trails

# SPACES FOR LIVING

# BEDROOM II'0' x 11'8" LIVING ROOM II'10' x 100'

### THE STUDEWOOD One bedroom / One bath 627 sq ft

BATH

BEDROOM

13'1" x 12'4"

BEDROOM

13'0" x 11'4"

BEDROOM

13'1" x 12'4"

BEDROOM

13'1" x 12'4"

THE HARVARD
One bedroom / One bath
761 sq ft

\$\_\_\_\_\_



THE WHITE OAK One bedroom / One bath 694 sq ft

\$



THE YALE Two bedroom / One bath 1,087 sq ft

5

# SPACES FOR ENTERTAINING



THE RUTLAND
Two bedroom / Two bath
1,145 sq ft

•



THE HEIGHTS Two bedroom / Two bath 1,198 sq ft

\$\_\_\_\_\_



THE ASHLAND Two bedroom / Two bath 1165 sq ft



THE KAPLAN
Two bedroom / Two bath
1,304 sq ft

\$