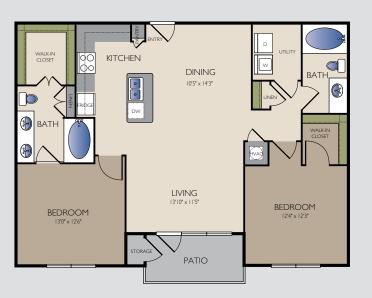

# SPACES FOR ENTERTAINING

THE RUTLAND
Two bedroom / Two bath
1,145 sq ft

•

THE HEIGHTS Two bedroom / Two bath 1,198 sq ft

\$\_\_\_\_\_

THE ASHLAND Two bedroom / Two bath 1165 sq ft

THE KAPLAN
Two bedroom / Two bath
1,304 sq ft