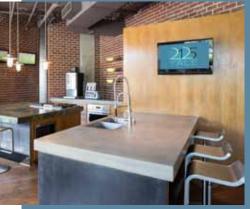

### **GOURMET KITCHENS**

- Granite countertops
- Historic Pine Wood Floors\*
- Espresso kitchen cabinets
- Stainless steel appliances
- Frost-free refrigerator with ice maker
- Built-in microwave
- Dishwasher and garbage disposal