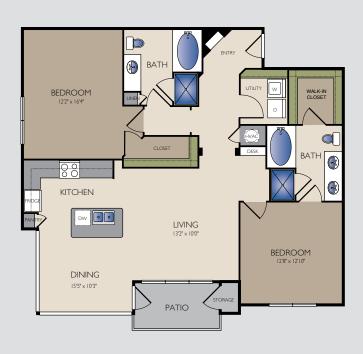

# SPACES FOR ENTERTAINING

THE RUTLAND
Two bedroom / Two bath
1,145 sq ft

•

THE HEIGHTS Two bedroom / Two bath 1,198 sq ft

\$\_\_\_\_\_

THE ASHLAND Two bedroom / Two bath 1165 sq ft

THE KAPLAN
Two bedroom / Two bath
1,304 sq ft