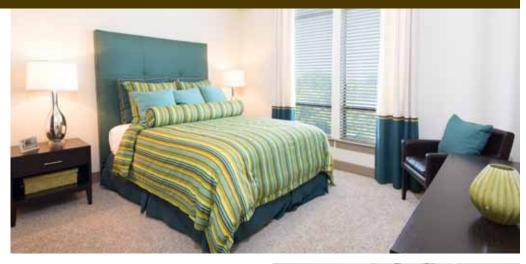

### SPACIOUS BEDROOMS

- Nine and a half foot ceilings
- Ceiling fans
- Large Walk-in Closets & Linen Closets