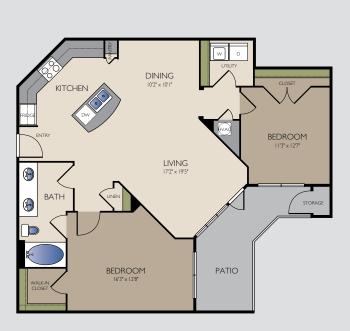

# SPACES FOR ENTERTAINING

THE RUTLAND
Two bedroom / Two bath
1,145 sq ft

•

THE HEIGHTS Two bedroom / Two bath 1,198 sq ft

\$\_\_\_\_\_

THE ASHLAND Two bedroom / Two bath 1165 sq ft

THE KAPLAN
Two bedroom / Two bath
1,304 sq ft