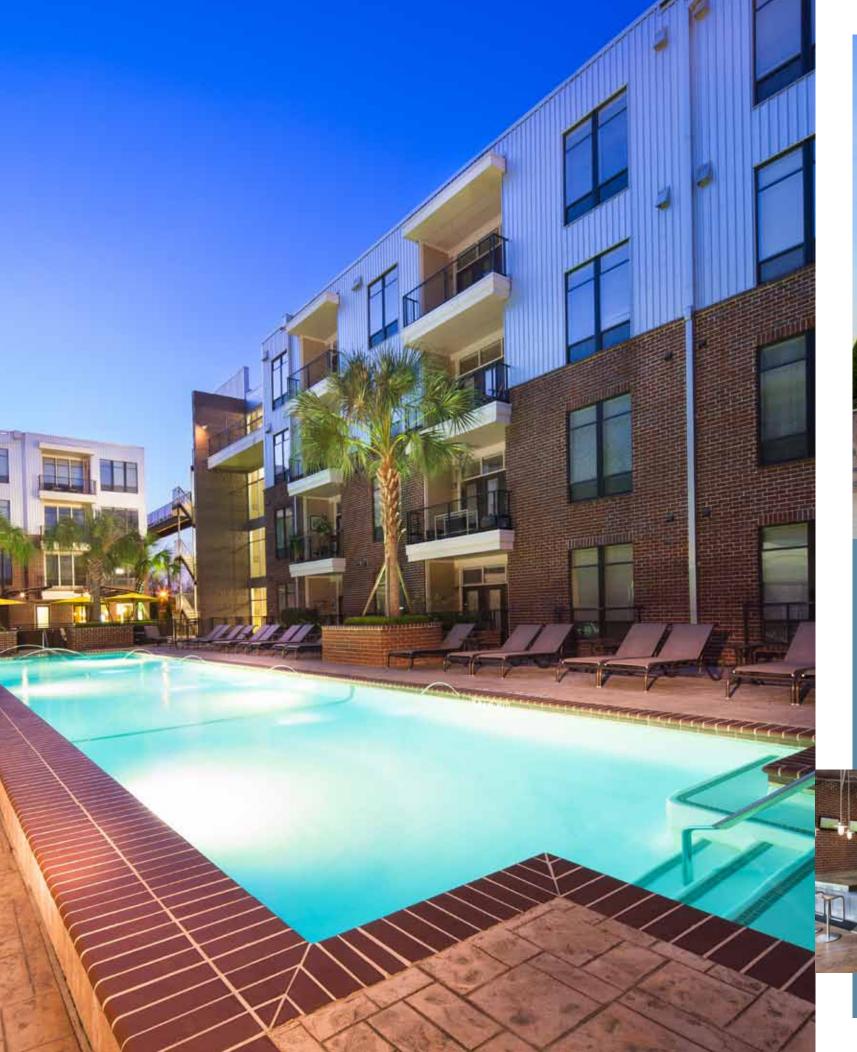

# COMMUNITY FEATURES

### OUTDOOR RELAXATION AREA

- Resort styled swimming pool
- Cabana with TV and wet bar

### CHARMING COURTYARDS

- Sparkling fountain
- Fire pit
- Exquisite landscaping