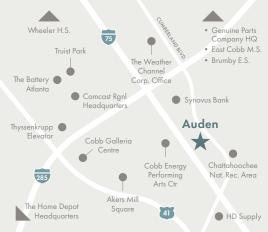

## SPACIOUS APARTMENTS & TOWNHOMES WITH DIRECT ACCESS TO THE CHATTAHOOCHEE RIVER NATIONAL PARK

Auden is a 325-unit luxury apartment and townhome community located in the Cumberland/Vinings submarket of Northwest Atlanta. Auden has centralized access to surrounding pockets of Atlanta via I-75 and I-285, a strong employer base with new office developments and company headquarters. The property offers unrivaled indoor and outdoor amenities along with access to the Chattahoochee National River Forest and its well desired trail system. Walkable proximity to The Battery and Truist Park round out the many covetable features.