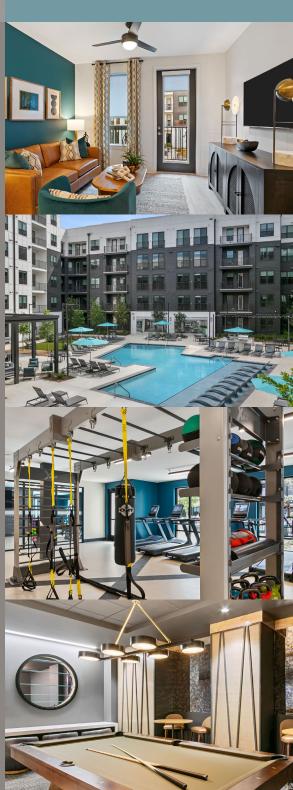

## **325 UNITS:**

- 26 Studios
- 163 One Bed/One Bath
- 100 Two Bed/Two Baths
- 13 Three Bed/Two Baths
- 23 Townhomes

- 100% Smoke Free Community
- Light-filled Apartment Homes with Large Windows and Solar Shades
- Gourmet Kitchens with Quartz Countertops and Tile Backsplash
- Stainless Steel Appliances
   Featuring Side-by-side
   Refrigerators and Front
   Control Ranges
- Quartz Countertops,
   Undermount Sinks, Curved
   Shower Rods and Framed
   Mirrors in Baths
- Separate, Semi-frameless Showers with Tile Surround Available
- Full-size Washer and Dryer
- Luxury Vinyl Plank Flooring in Entryways, Kitchens, Baths, Living Rooms and Dining Rooms
- Private Balconies and Patios
- Resort-style Saltwater Pool with Outdoor Kitchen and Yoga Lawn

- Courtyards with Outdoor Games, Hammocks, Outdoor Kitchens and Lounges
- Outdoor Covered Game Lounge
- Fully-equipped Fitness
   Center and Separate Fitness
   Studio with State-of-the-art
   Equipment
- Speakeasy with Billiards and Poker Table
- Business Lounge with Private Workstations, Conference Room and Coworking Areas
- Pet-friendly Community with Pet Spa
- Electric Vehicle Charging Stations
- Storage Spaces Available
- Bike Storage Available
- 24-hour Parcel Storage