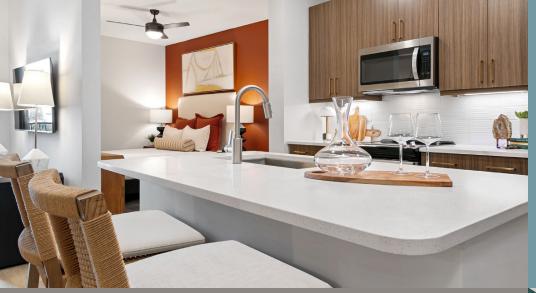

## **325 UNITS:**

- 26 Studios
- 163 One Bed/One Bath
- 100 Two Bed/Two Baths
- 13 Three Bed/Two Baths
- 23 Townhomes

- 100% Smoke Free Community
- Light-filled Apartment Homes with Large Windows and Solar Shades
- Gourmet Kitchens with Quartz Countertops and Tile Backsplash
- Stainless Steel Appliances
   Featuring Side-by-side
   Refrigerators and Front
   Control Ranges
- Quartz Countertops,
   Undermount Sinks, Curved
   Shower Rods and Framed
   Mirrors in Baths
- Separate, Semi-frameless Showers with Tile Surround Available
- Full-size Washer and Dryer
- Luxury Vinyl Plank Flooring in Entryways, Kitchens, Baths, Living Rooms and Dining Rooms
- Private Balconies and Patios
- Resort-style Saltwater Pool with Outdoor Kitchen and Yoga Lawn