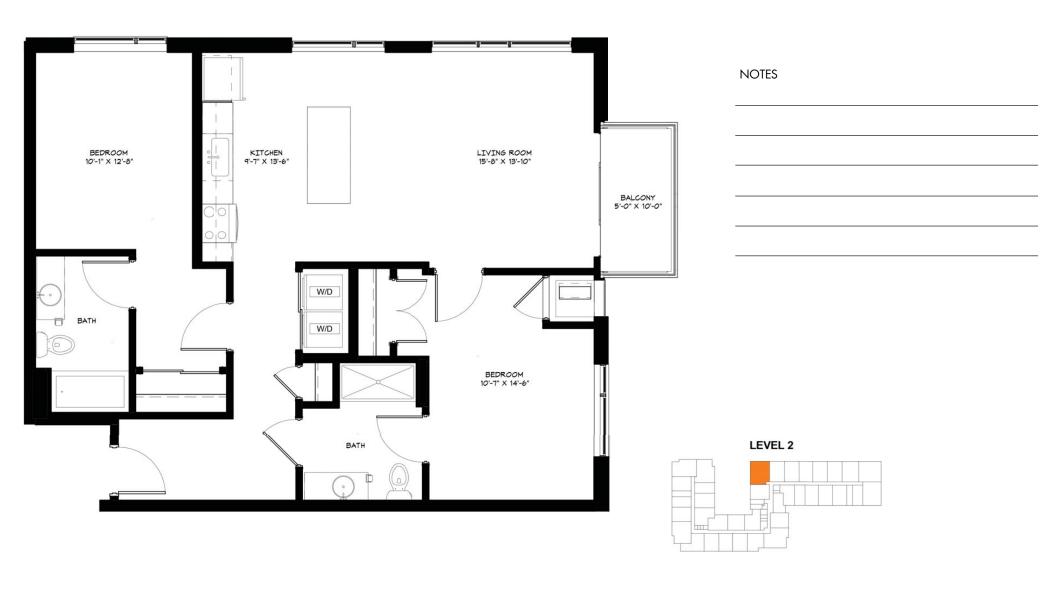

# THE INTERCHANGE II

2 BEDROOMS/2 BATHS | 1,036 SF

| NOTES |  |  |  |
|-------|--|--|--|
|       |  |  |  |
|       |  |  |  |
|       |  |  |  |
|       |  |  |  |
|       |  |  |  |