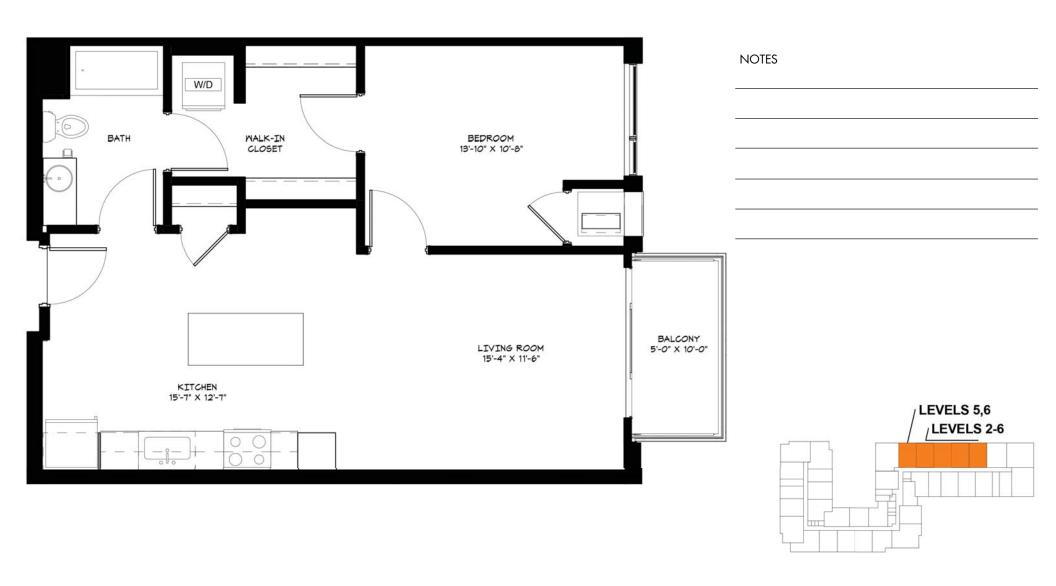

# THE METRO IV

1BEDROOM/1 BATH | 706 SF

NOTES

# THE METRO V

1BEDROOM/1 BATH | 710 SF

| NOTES |  |  |  |
|-------|--|--|--|
|       |  |  |  |
|       |  |  |  |
|       |  |  |  |
|       |  |  |  |
|       |  |  |  |