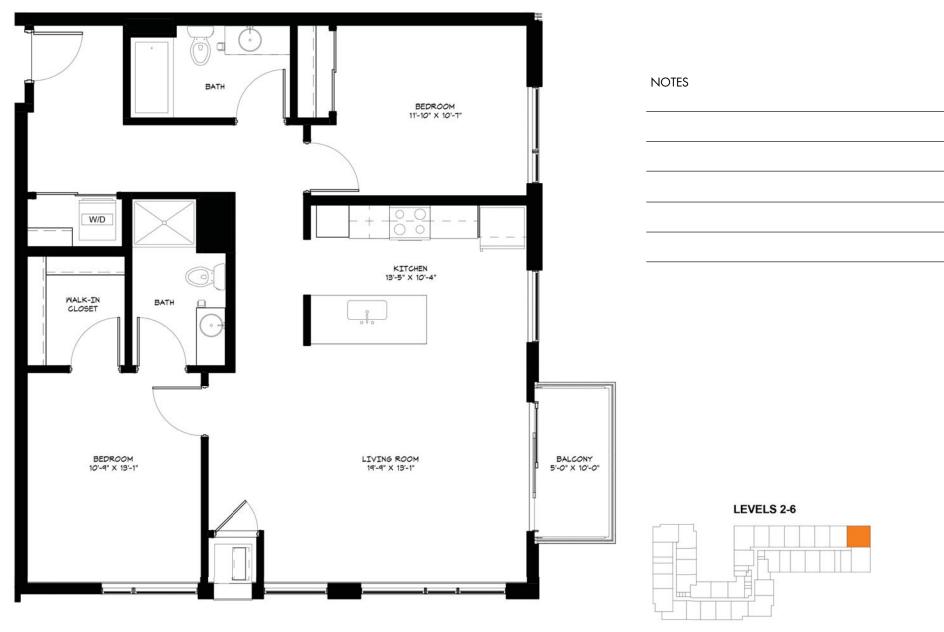

OOMS/2 BATHS | 1,033 SF



| NOTES |  |
|-------|--|
|       |  |
|       |  |
|       |  |
|       |  |
|       |  |





# THE INTERCHANGE II

2 BEDROOMS/2 BATHS | 1,036 SF



| NOTES |  |  |  |
|-------|--|--|--|
|       |  |  |  |
|       |  |  |  |
|       |  |  |  |
|       |  |  |  |
|       |  |  |  |





# THE INTERCHANGE III

2 BEDROOMS/2 BATHS | 1,051 SF





# THE INTERCHANGE IV

2 BEDROOMS/2 BATHS | 1,071 SF





# THE INTERCHANGE V

2 BEDROOMS/2 BATHS | 1,071 SF





# THE INTERCHANGE VI

2 BEDROOMS/2 BATHS | 1,119 SF



| NOTES |  |   |  |
|-------|--|---|--|
|       |  |   |  |
|       |  |   |  |
|       |  |   |  |
|       |  |   |  |
|       |  | • |  |





# THE INTERCHANGE VII

2 BEDROOMS/2 BATHS | 1,095 SF





# THE INTERCHANGE VIII

2 BEDROOMS/2 BATHS | 1,132 SF





#### THE STREETCAR I

2 BEDROOMS/2 BATHS | 1,122 SF





#### THE STREETCAR II

2 BEDROOMS/2 BATHS | 1,135 SF



| NOTES |
|-------|
|       |
|       |
|       |
|       |
|       |





#### THE STREETCAR III

2 BEDROOMS/2 BATHS | 1,135 SF