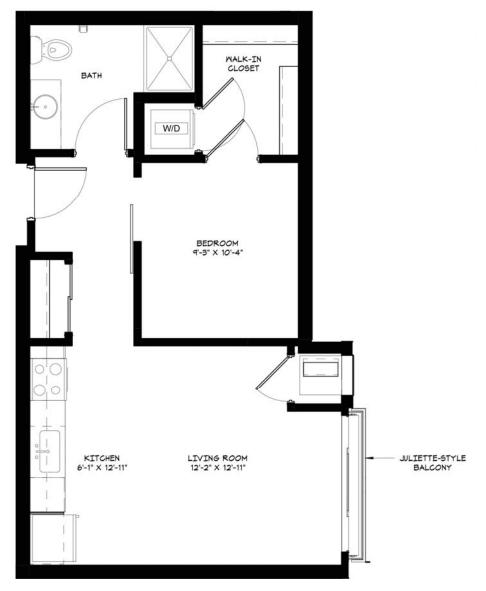

# THE LIGHT RAIL I

STUDIO | 522 SF



| NOTES |  |   |
|-------|--|---|
|       |  | _ |
|       |  |   |
|       |  |   |
|       |  |   |
|       |  |   |





#### THE LIGHT RAIL II

STUDIO | 530 SF



NOTES

LEVELS 2-6





#### THE LIGHT RAIL III

STUDIO | 549 SF

**NOTES** 





#### THE LIGHT RAIL IV

STUDIO | 584 SF



| NOTES |  |
|-------|--|
|       |  |
|       |  |
|       |  |
|       |  |
|       |  |





# THE LIGHT RAIL V

STUDIO | 643 SF



| NOTES |  |  |  |
|-------|--|--|--|
|       |  |  |  |
|       |  |  |  |
|       |  |  |  |
|       |  |  |  |
|       |  |  |  |





# THE METRO I

#### 1BEDROOM/1 BATH | 649 SF



**NOTES** 





# THE METRO II

#### 1BEDROOM/1 BATH | 670 SF



| NOTES |  |  |  |
|-------|--|--|--|
|       |  |  |  |
|       |  |  |  |
|       |  |  |  |
|       |  |  |  |
|       |  |  |  |





# THE METRO III

1BEDROOM/1 BATH | 693 SF



| NOTES |  |  |  |
|-------|--|--|--|
|       |  |  |  |
|       |  |  |  |
|       |  |  |  |
|       |  |  |  |
|       |  |  |  |





# THE METRO IV

1BEDROOM/1 BATH | 706 SF



NOTES





# THE METRO V

1BEDROOM/1 BATH | 710