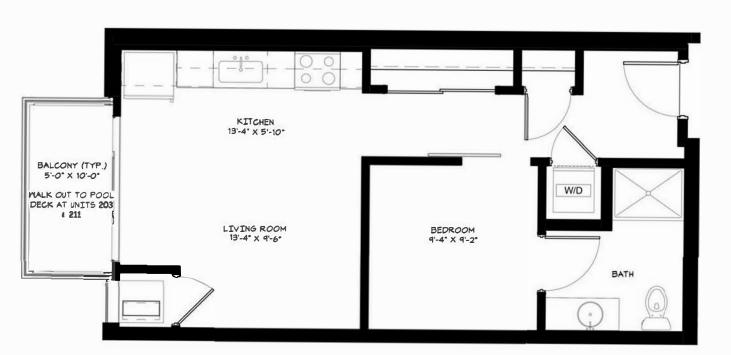

# THE METRO II

#### 1BEDROOM/1 BATH | 670 SF

| NOTES |  |  |  |
|-------|--|--|--|
|       |  |  |  |
|       |  |  |  |
|       |  |  |  |
|       |  |  |  |
|       |  |  |  |