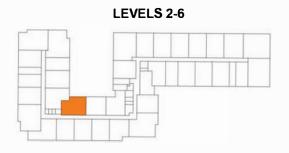

NOTES





# THE METRO V

1BEDROOM/1 BATH | 710 SF



| NOTES |  |  |  |
|-------|--|--|--|
|       |  |  |  |
|       |  |  |  |
|       |  |  |  |
|       |  |  |  |
|       |  |  |  |





#### THE METRO VI

#### 1BEDROOM/1 BATH | 736 SF



| NOTES |  |  |
|-------|--|--|
|       |  |  |
|       |  |  |
|       |  |  |
|       |  |  |
|       |  |  |





#### THE METRO VII

1BEDROOM/1 BATH | 746 SF





# THE METRO VIII

#### 1BEDROOM/1 BATH | 744 SF



| NOTES |  |  |  |
|-------|--|--|--|
|       |  |  |  |
|       |  |  |  |
|       |  |  |  |
|       |  |  |  |
|       |  |  |  |





# THE METRO IX

1BEDROOM/1 BATH | 753 SF





# THE METRO X

1BEDROOM/1 BATH | 753 SF





# THE METRO XI

#### 1BEDROOM/1 BATH | 774 SF





# THE METRO XII

1BEDROOM/1 BATH | 765 SF



**NOTES** 





# THE METRO XIII

1BEDROOM/1 BATH | 805 SF



| NOTES |  |  |  |  |
|-------|--|--|--|--|
|       |  |  |  |  |
|       |  |  |  |  |
|       |  |  |  |  |
|       |  |  |  |  |
|       |  |  |  |  |





# THE METRO XIV

1BEDROOM/1 BATH | 855 SF





# THE INTERCHANGE I

2 BEDROOMS/2 BATHS | 1,033 SF



| NOTES |  |
|-------|--|
|       |  |
|       |  |
|       |  |
|       |  |
|       |  |





# THE INTERCHANGE II

2 BEDROOMS/2 BATHS | 1,036 SF



| NOTES |  |  |  |
|-------|--|--|--|
|       |  |  |  |
|       |  |  |  |
|       |  |  |  |
|       |  |  |  |
|       |  |  |  |





# THE INTERCHANGE III

2 BEDROOMS/2 BATHS | 1,051 SF





# THE INTERCHANGE IV

2 BEDROOMS/2 BATHS | 1,071 SF





# THE INTERCHANGE V

2 BEDROOMS/2 BATHS | 1,071 SF





# THE INTERCHANGE VI

2 BEDROO