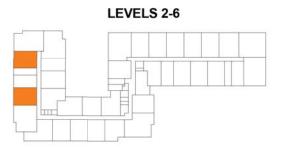

### THE LIGHT RAIL IV

STUDIO | 584 SF



| NOTES |  |
|-------|--|
|       |  |
|       |  |
|       |  |
|       |  |
|       |  |





# THE LIGHT RAIL V

STUDIO | 643 SF



| NOTES |  |  |  |
|-------|--|--|--|
|       |  |  |  |
|       |  |  |  |
|       |  |  |  |
|       |  |  |  |
|       |  |  |  |





# THE METRO I

#### 1BEDROOM/1 BATH | 649 SF



**NOTES** 





# THE METRO II

#### 1BEDROOM/1 BATH | 670 SF



| NOTES |  |  |  |
|-------|--|--|--|
|       |  |  |  |
|       |  |  |  |
|       |  |  |  |
|       |  |  |  |
|       |  |  |  |





# THE METRO III

1BEDROOM/1 BATH | 693 SF



| NOTES |  |  |  |
|-------|--|--|--|
|       |  |  |  |
|       |  |  |  |
|       |  |  |  |
|       |  |  |  |
|       |  |  |  |





# THE METRO IV

1BEDROOM/1 BATH | 706 SF



NOTES





# THE METRO V

1BEDROOM/1 BATH | 710 SF



| NOTES |  |  |  |
|-------|--|--|--|
|       |  |  |  |
|       |  |  |  |
|       |  |  |  |
|       |  |  |  |
|       |  |  |  |





#### THE METRO VI

#### 1BEDROOM/1 BATH | 736 SF



| NOTES |  |  |
|-------|--|--|
|       |  |  |
|       |  |  |
|       |  |  |
|       |  |  |
|       |  |  |





#### THE METRO VII

1BEDROOM/1 BATH | 746 SF





# THE METRO VIII

#### 1BEDROOM/1 BATH | 744 SF



| NOTES |  |  |  |
|-------|--|--|--|
|       |  |  |  |
|       |  |  |  |
|       |  |  |  |
|       |  |  |  |
|       |  |  |  |





# THE METRO IX

1BEDROOM/1 BATH | 753 SF





# THE METRO X

1BEDROOM/1 BATH | 753 SF





# THE METRO XI

#### 1BEDROOM/1 BATH | 774 SF





# THE METRO XII

1BEDROOM/1 BATH | 765 SF



**NOTES** 





# TH