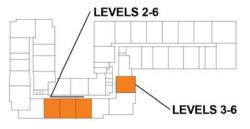

|   |
|-------|--|---|
|       |  | _ |
|       |  |   |
|       |  |   |
|       |  |   |
|       |  |   |





#### THE LIGHT RAIL II

STUDIO | 530 SF



NOTES

LEVELS 2-6





#### THE LIGHT RAIL III

STUDIO | 549 SF

**NOTES** 





#### THE LIGHT RAIL IV

STUDIO | 584 SF



| NOTES |  |
|-------|--|
|       |  |
|       |  |
|       |  |
|       |  |
|       |  |





# THE LIGHT RAIL V

STUDIO | 643 SF



| NOTES |  |  |  |
|-------|--|--|--|
|       |  |  |  |
|       |  |  |  |
|       |  |  |  |
|       |  |  |  |
|       |  |  |  |





# THE METRO I

#### 1BEDROOM/1 BATH | 649 SF



**NOTES** 





# THE METRO II

#### 1BEDROOM/1 BATH | 670 SF



| NOTES |  |  |  |
|-------|--|--|--|
|       |  |  |  |
|       |  |  |  |
|       |  |  |  |
|       |  |  |  |
|       |  |  |  |





# THE METRO III

1BEDROOM/1 BATH | 693 SF



| NOTES |  |  |  |
|-------|--|--|--|
|       |  |  |  |
|       |  |  |  |
|       |  |  |  |
|       |  |  |  |
|       |  |  |  |





# THE METRO IV

1BEDROOM/1 BATH | 706 SF



NOTES





# THE METRO V

1BEDROOM/1 BATH | 710 SF



| NOTES |  |  |  |
|-------|--|--|--|
|       |  |  |  |
|       |  |  |  |
|       |  |  |  |
|       |  |  |  |
|       |  |  |  |





#### THE METRO VI

#### 1BEDROOM/1 BATH | 736 SF



| NOTES |  |  |
|-------|--|--|
|       |  |  |
|       |  |  |
|       |  |  |
|       |  |  |
|       |  |  |





#### THE METRO VII

1BEDROOM/1 BATH | 746 SF





# THE METRO VIII

#### 1BEDROOM/1 BATH | 744 SF



| NOTES |  |  |  |
|-------|--|--|--|
|       |  |  |  |
|       |  |  |  |
|       |  |  |  |
|       |  |