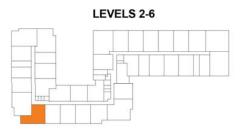

# THE METRO II

#### 1BEDROOM/1 BATH | 670 SF

| NOTES |  |  |  |
|-------|--|--|--|
|       |  |  |  |
|       |  |  |  |
|       |  |  |  |
|       |  |  |  |
|       |  |  |  |