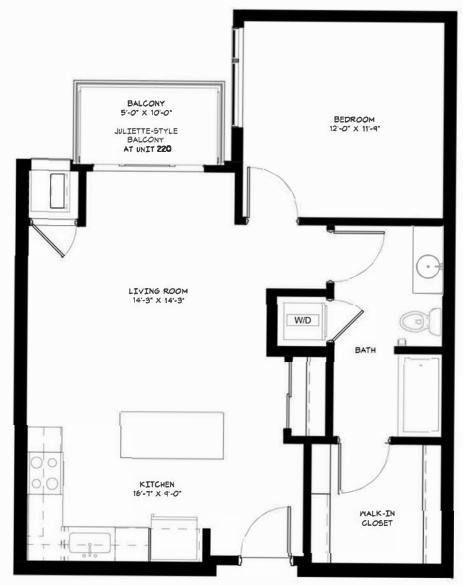

# THE METRO III

1BEDROOM/1 BATH | 693 SF

| NOTES |  |  |  |
|-------|--|--|--|
|       |  |  |  |
|       |  |  |  |
|       |  |  |  |
|       |  |  |  |
|       |  |  |  |