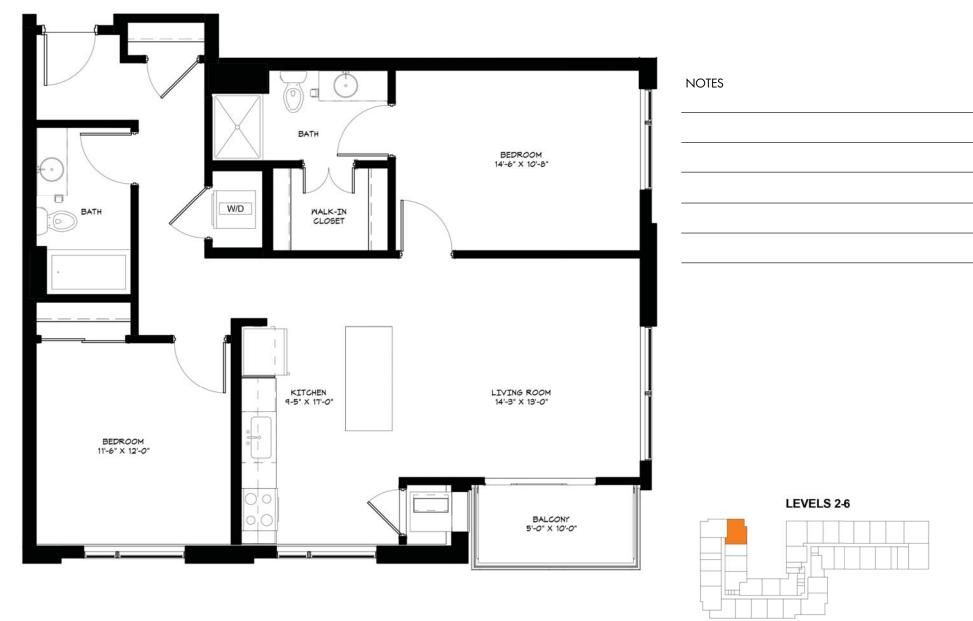

# THE INTERCHANGE I

2 BEDROOMS/2 BATHS | 1,033 SF

| NOTES |  |
|-------|--|
|       |  |
|       |  |
|       |  |
|       |  |
|       |  |