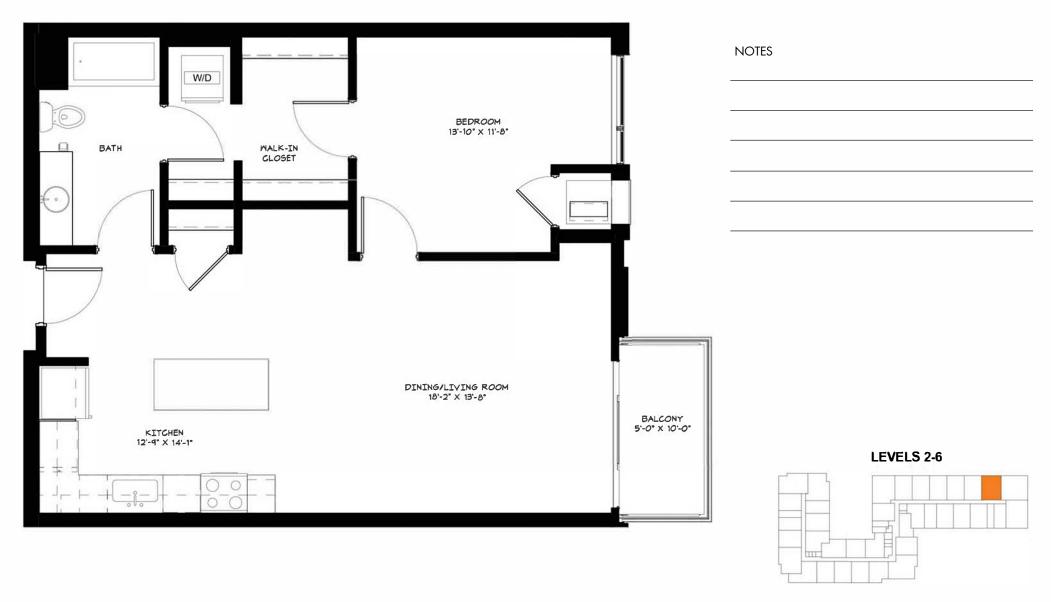

# THE METRO II

#### 1BEDROOM/1 BATH | 670 SF

| NOTES |  |  |  |
|-------|--|--|--|
|       |  |  |  |
|       |  |  |  |
|       |  |  |  |
|       |  |  |  |
|       |  |  |  |