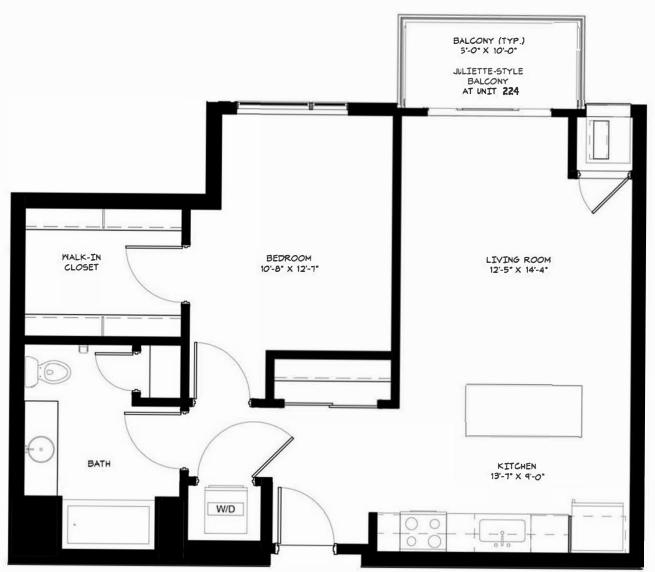

#### THE METRO VI

#### 1BEDROOM/1 BATH | 736 SF

| NOTES |  |  |
|-------|--|--|
|       |  |  |
|       |  |  |
|       |  |  |
|       |  |  |
|       |  |  |