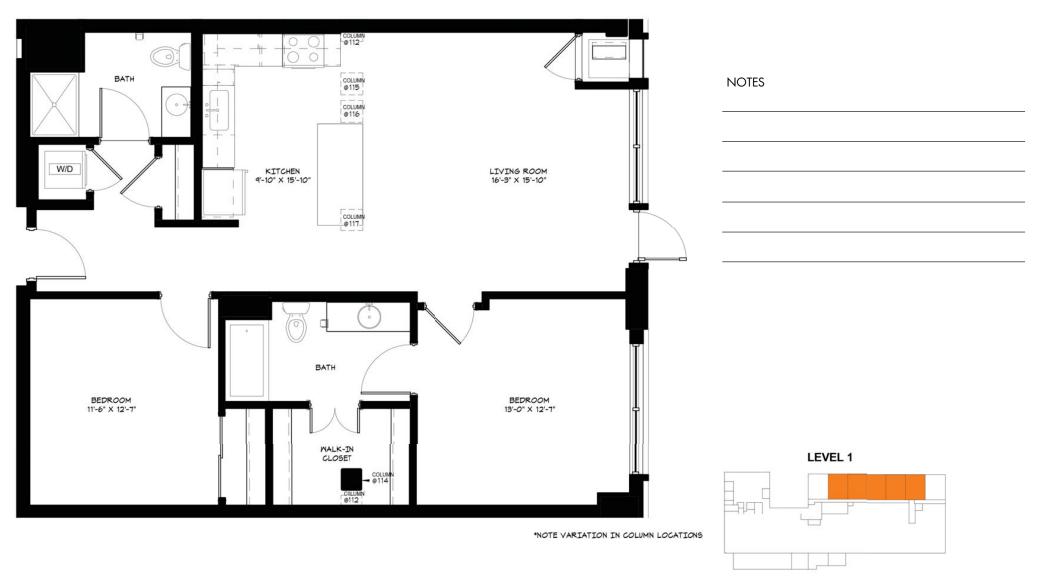

# THE INTERCHANGE I

2 BEDROOMS/2 BATHS | 1,033 SF

| NOTES |  |
|-------|--|
|       |  |
|       |  |
|       |  |
|       |  |
|       |  |