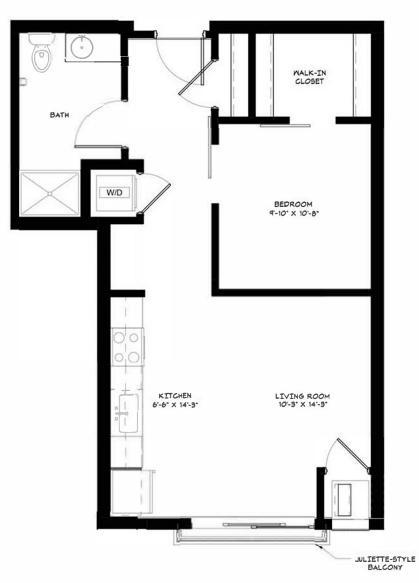

# THE METRO III

1BEDROOM/1 BATH | 693 SF

| NOTES |  |  |  |
|-------|--|--|--|
|       |  |  |  |
|       |  |  |  |
|       |  |  |  |
|       |  |  |  |
|       |  |  |  |