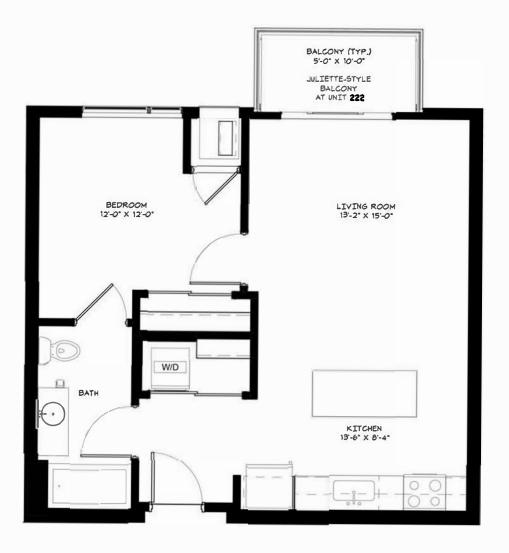

# THE LIGHT RAIL I

STUDIO | 522 SF



| NOTES |  |   |
|-------|--|---|
|       |  | _ |
|       |  |   |
|       |  |   |
|       |  |   |
|       |  |   |





#### THE LIGHT RAIL II

STUDIO | 530 SF



NOTES

LEVELS 2-6





#### THE LIGHT RAIL III

STUDIO | 549 SF

**NOTES** 





#### THE LIGHT RAIL IV

STUDIO | 584 SF



| NOTES |  |
|-------|--|
|       |  |
|       |  |
|       |  |
|       |  |
|       |  |





# THE LIGHT RAIL V

STUDIO | 643 SF



| NOTES |  |  |  |
|-------|--|--|--|
|       |  |  |  |
|       |  |  |  |
|       |  |  |  |
|       |  |  |  |
|       |  |  |  |





# THE METRO I

#### 1BEDROOM/1 BATH | 649 SF



**NOTES** 





# THE METRO II

#### 1BEDROOM/1 BATH | 670 SF



| NOTES |  |  |  |
|-------|--|--|--|
|       |  |  |  |
|       |  |  |  |
|       |  |  |  |
|       |  |  |  |
|       |  |  |  |





# THE METRO III

1BEDROOM/1 BATH | 693 SF



| NOTES |  |  |  |
|-------|--|--|--|
|       |  |  |  |
|       |  |  |  |
|       |  |  |  |
|       |  |  |  |
|       |  |  |  |





# THE METRO IV

1BEDROOM/1 BATH | 706 SF



NOTES





# THE METRO V

1BEDROOM/1 BATH | 710 SF



| NOTES |  |  |  |
|-------|--|--|--|
|       |  |  |  |
|       |  |  |  |
|       |  |  |  |
|       |  |  |  |
|       |  |  |  |





#### THE METRO VI

#### 1BEDROOM/1 BATH | 736 SF



| NOTES |  |  |
|-------|--|--|
|       |  |  |
|       |  |  |
|       |  |  |
|       |  |  |
|       |  |  |





#### TH