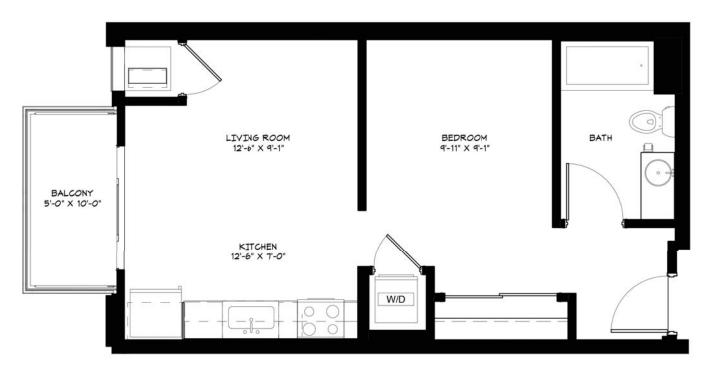

# THE LIGHT RAIL I

STUDIO | 522 SF



| NOTES |  |   |
|-------|--|---|
|       |  | _ |
|       |  |   |
|       |  |   |
|       |  |   |
|       |  |   |





#### THE LIGHT RAIL II

STUDIO | 530 SF



NOTES

LEVELS 2-6





#### THE LIGHT RAIL III

STUDIO | 549 SF

**NOTES** 





#### THE LIGHT RAIL IV

STUDIO | 584 SF



| NOTES |  |
|-------|--|
|       |  |
|       |  |
|       |  |
|       |  |
|       |  |





# THE LIGHT RAIL V

STUDIO | 643 SF



| NOTES |  |  |  |
|-------|--|--|--|
|       |  |  |  |
|       |  |  |  |
|       |  |  |  |
|       |  |  |  |
|       |  |  |  |





# THE METRO I

#### 1BEDROOM/1 BATH | 649 SF



**NOTES** 





# THE METRO II

#### 1BEDROOM/1 BATH | 670 SF



| NOTES |  |  |  |
|-------|--|--|--|
|       |  |  |  |
|       |  |  |  |
|       |  |  |  |
|       |  |  |  |
|