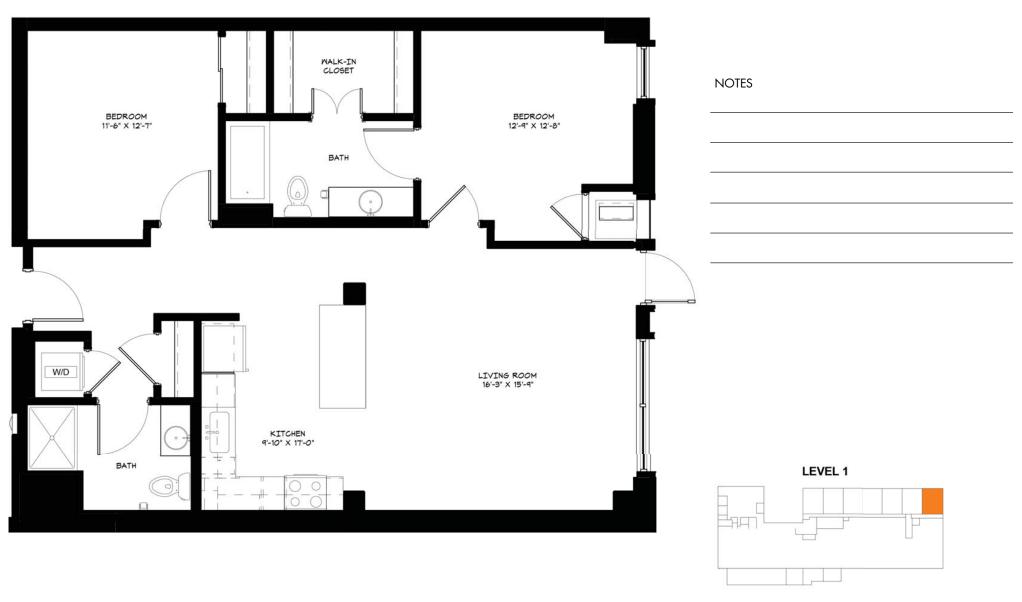

# THE INTERCHANGE I

2 BEDROOMS/2 BATHS | 1,033 SF

| NOTES |  |
|-------|--|
|       |  |
|       |  |
|       |  |
|       |  |
|       |  |