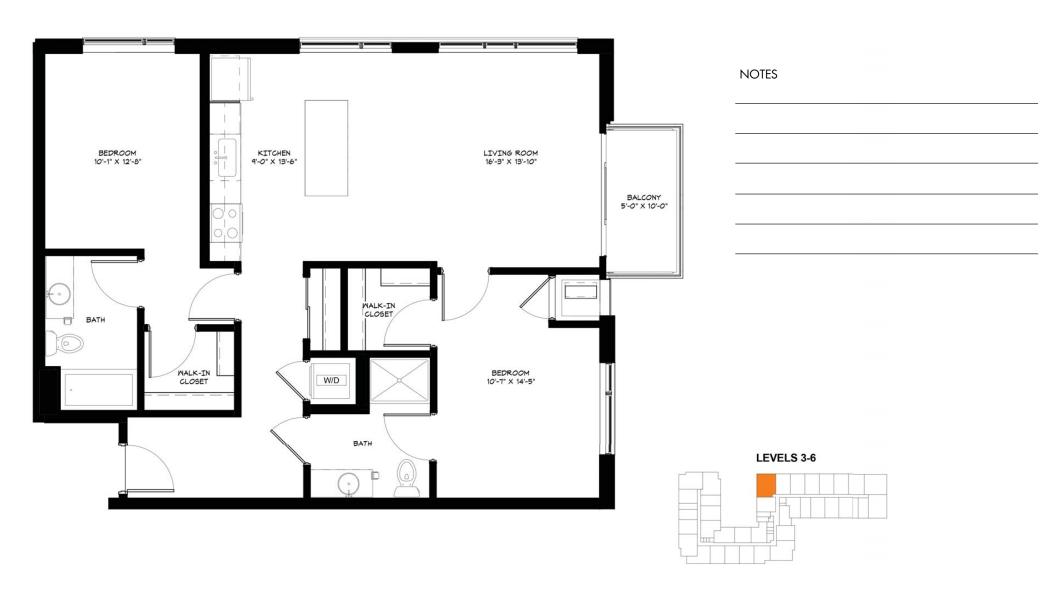

## 1BEDROOM/1 BATH | 774 SF





# THE METRO XII

1BEDROOM/1 BATH | 765 SF



**NOTES** 





# THE METRO XIII

1BEDROOM/1 BATH | 805 SF



| NOTES |  |  |  |  |
|-------|--|--|--|--|
|       |  |  |  |  |
|       |  |  |  |  |
|       |  |  |  |  |
|       |  |  |  |  |
|       |  |  |  |  |





# THE METRO XIV

1BEDROOM/1 BATH | 855 SF





# THE INTERCHANGE I

2 BEDROOMS/2 BATHS | 1,033 SF



| NOTES |  |
|-------|--|
|       |  |
|       |  |
|       |  |
|       |  |
|       |  |





# THE INTERCHANGE II

2 BEDROOMS/2 BATHS | 1,036 SF



| NOTES |  |  |  |
|-------|--|--|--|
|       |  |  |  |
|       |  |  |  |
|       |  |  |  |
|       |  |  |  |
|       |  |  |  |





# THE INTERCHANGE III

2 BEDROOMS/2 BATHS | 1,051 SF





# THE INTERCHANGE IV

2 BEDROOMS/2 BATHS | 1,071 SF





# THE INTERCHANGE V

2 BEDROOMS/2 BATHS | 1,071 SF





# THE INTERCHANGE VI

2 BEDROOMS/2 BATHS | 1,119 SF



| NOTES |  |   |  |
|-------|--|---|--|
|       |  |   |  |
|       |  |   |  |
|       |  |   |  |
|       |  |   |  |
|       |  | • |  |





# THE INTERCHANGE VII

2 BEDROOMS/2 BATHS | 1,095 SF





# THE INTERCHANGE VIII

2 BEDROOMS/2 BATHS | 1,132 SF





#### THE STREETCAR I

2 BEDROOMS/2 BATHS | 1,122 SF





#### THE STREETCAR II

2 BEDROOMS/2 BATHS | 1,135 SF



| NOTES |
|-------|
|       |
|       |
|       |
|       |
|       |





#### THE STREETCAR III

2 BEDROOMS/2 BATHS | 1,135 SF