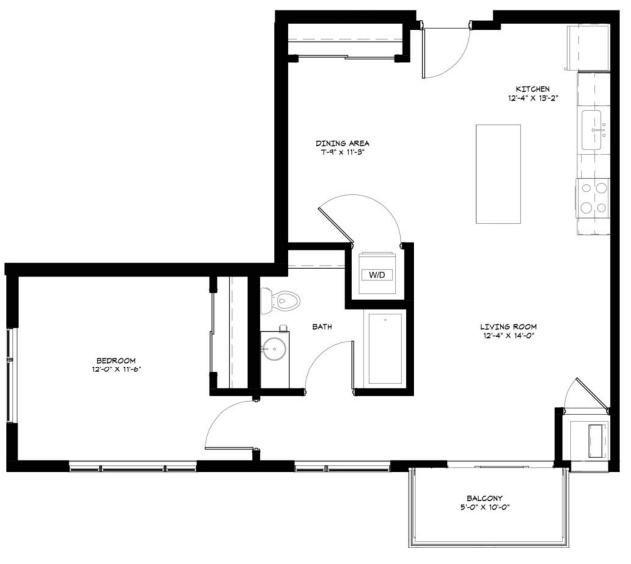

SF



| NOTES |  |  |  |
|-------|--|--|--|
|       |  |  |  |
|       |  |  |  |
|       |  |  |  |
|       |  |  |  |
|       |  |  |  |





#### THE METRO VI

#### 1BEDROOM/1 BATH | 736 SF



| NOTES |  |  |
|-------|--|--|
|       |  |  |
|       |  |  |
|       |  |  |
|       |  |  |
|       |  |  |





#### THE METRO VII

1BEDROOM/1 BATH | 746 SF





# THE METRO VIII

#### 1BEDROOM/1 BATH | 744 SF



| NOTES |  |  |  |
|-------|--|--|--|
|       |  |  |  |
|       |  |  |  |
|       |  |  |  |
|       |  |  |  |
|       |  |  |  |





# THE METRO IX

1BEDROOM/1 BATH | 753 SF





# THE METRO X

1BEDROOM/1 BATH | 753 SF





# THE METRO XI

#### 1BEDROOM/1 BATH | 774 SF





# THE METRO XII

1BEDROOM/1 BATH | 765 SF



**NOTES** 





# THE METRO XIII

1BEDROOM/1 BATH | 805 SF



| NOTES |  |  |  |  |
|-------|--|--|--|--|
|       |  |  |  |  |
|       |  |  |  |  |
|       |  |  |  |  |
|       |  |  |  |  |
|       |  |  |  |  |





# THE METRO XIV

1BEDROOM/1 BATH | 855 SF





# THE INTERCHANGE I

2 BEDROOMS/2 BATHS | 1,033 SF



| NOTES |  |
|-------|--|
|       |  |
|       |  |
|       |  |
|       |  |
|       |  |





# THE INTERCHANGE II

2 BEDROOMS/2 BATHS | 1,036 SF



| NOTES |  |  |  |
|-------|--|--|--|
|       |  |  |  |
|       |  |  |  |
|       |  |  |  |
|       |  |  |  |
|       |  |  |  |





# THE INTERCHANGE III

2 BEDROOMS/2 BATHS | 1,051 SF





# THE INTERCHANGE IV

2 BEDROOMS/2 BATHS | 1,071 SF





# THE INTERCHANGE V

2 BEDROOMS/2 BATHS | 1,071 SF





# THE INTERCHANGE VI

2 BEDROOMS/2 BATHS | 1,119 SF



| NOTES |  |   |  |
|--