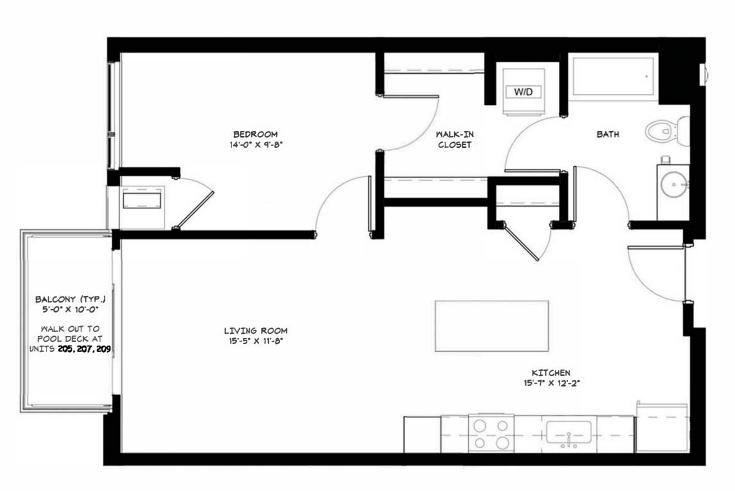

# THE METRO II

#### 1BEDROOM/1 BATH | 670 SF

| NOTES |  |  |  |
|-------|--|--|--|
|       |  |  |  |
|       |  |  |  |
|       |  |  |  |
|       |  |  |  |
|       |  |  |  |