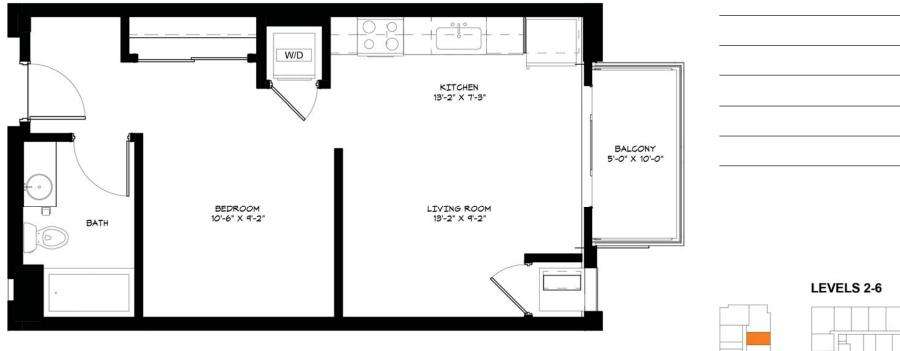

# THE METRO II

#### 1BEDROOM/1 BATH | 670 SF

| NOTES |  |  |  |
|-------|--|--|--|
|       |  |  |  |
|       |  |  |  |
|       |  |  |  |
|       |  |  |  |
|       |  |  |  |