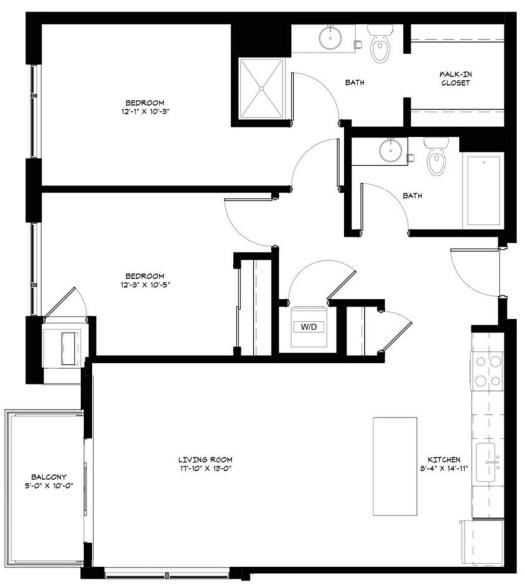

| NOTES |  |  |  |
|-------|--|--|--|
|       |  |  |  |
|       |  |  |  |
|       |  |  |  |
|       |  |  |  |
|       |  |  |  |





# THE METRO IX

1BEDROOM/1 BATH | 753 SF





# THE METRO X

1BEDROOM/1 BATH | 753 SF





# THE METRO XI

#### 1BEDROOM/1 BATH | 774 SF





# THE METRO XII

1BEDROOM/1 BATH | 765 SF



**NOTES** 





# THE METRO XIII

1BEDROOM/1 BATH | 805 SF



| NOTES |  |  |  |  |
|-------|--|--|--|--|
|       |  |  |  |  |
|       |  |  |  |  |
|       |  |  |  |  |
|       |  |  |  |  |
|       |  |  |  |  |





# THE METRO XIV

1BEDROOM/1 BATH | 855 SF





# THE INTERCHANGE I

2 BEDROOMS/2 BATHS | 1,033 SF



| NOTES |  |
|-------|--|
|       |  |
|       |  |
|       |  |
|       |  |
|       |  |





# THE INTERCHANGE II

2 BEDROOMS/2 BATHS | 1,036 SF



| NOTES |  |  |  |
|-------|--|--|--|
|       |  |  |  |
|       |  |  |  |
|       |  |  |  |
|       |  |  |  |
|       |  |  |  |





# THE INTERCHANGE III

2 BEDROOMS/2 BATHS | 1,051 SF





# THE INTERCHANGE IV

2 BEDROOMS/2 BATHS | 1,071 SF





# THE INTERCHANGE V

2 BEDROOMS/2 BATHS | 1,071 SF





# THE INTERCHANGE VI

2 BEDROOMS/2 BATHS | 1,119 SF



| NOTES |  |   |  |
|-------|--|---|--|
|       |  |   |  |
|       |  |   |  |
|       |  |   |  |
|       |  |   |  |
|       |  | • |  |





# THE INTERCHANGE VII

2 BEDROOMS/2 BATHS | 1,095 SF





# THE INTERCHANGE VIII

2 BEDROOMS/2 BATHS | 1,132 SF





#### THE STREETCAR I

2 BEDROOMS/2 BATHS | 1,122 SF





#### THE STREETCAR II

2 BEDROOMS/2 BATHS | 1,135 SF



| NOTES |
|-------|
|       |
|       |
|       |
|       |