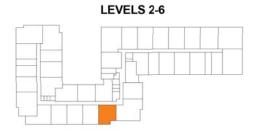

# THE METRO II

#### 1BEDROOM/1 BATH | 670 SF

| NOTES |  |  |  |
|-------|--|--|--|
|       |  |  |  |
|       |  |  |  |
|       |  |  |  |
|       |  |  |  |
|       |  |  |  |