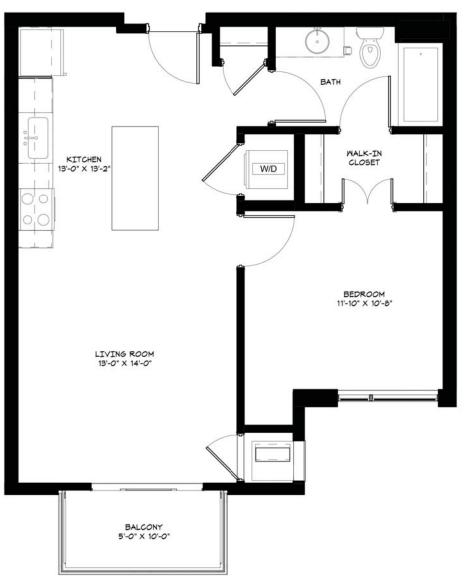

|  |   |
|       |  |   |
|       |  |   |
|       |  |   |





#### THE LIGHT RAIL II

STUDIO | 530 SF



NOTES

LEVELS 2-6





#### THE LIGHT RAIL III

STUDIO | 549 SF

**NOTES** 





#### THE LIGHT RAIL IV

STUDIO | 584 SF



| NOTES |  |
|-------|--|
|       |  |
|       |  |
|       |  |
|       |  |
|       |  |





# THE LIGHT RAIL V

STUDIO | 643 SF



| NOTES |  |  |  |
|-------|--|--|--|
|       |  |  |  |
|       |  |  |  |
|       |  |  |  |
|       |  |  |  |
|       |  |  |  |





# THE METRO I

#### 1BEDROOM/1 BATH | 649 SF



**NOTES** 





# THE METRO II

#### 1BEDROOM/1 BATH | 670 SF



| NOTES |  |  |  |
|-------|--|--|--|
|       |  |  |  |
|       |  |  |  |
|       |  |  |  |
|       |  |  |  |
|       |  |  |  |





# THE METRO III

1BEDROOM/1 BATH | 693 SF



| NOTES |  |  |  |
|-------|--|--|--|
|       |  |  |  |
|       |  |  |  |
|       |  |  |  |
|       |  |  |  |
|       |  |  |  |





# THE METRO IV

1BEDROOM/1 BATH | 706 SF



NOTES





# THE METRO V

1BEDROOM/1 BATH | 710 SF



| NOTES |  |  |  |
|-------|--|--|--|
|       |  |  |  |
|       |  |  |  |
|       |  |  |  |
|       |  |  |  |
|       |  |  |  |





#### THE METRO VI

#### 1BEDROOM/1 BATH | 736 SF



| NOTES |  |  |
|-------|--|--|
|       |  |  |
|       |  |  |
|       |  |  |
|       |  |  |
|       |  |  |





#### THE METRO VII

1BEDROOM/1 BATH | 746 SF





# THE METRO VIII

#### 1BEDROOM/1 BATH | 744 SF



| NOTES |  |  |  |
|-------|--|--|--|
|       |  |  |  |
|       |  |  |  |
|       |  |  |  |
|       |  |  |  |
|       |  |  |  |





# THE METRO IX