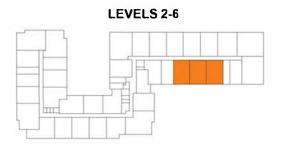

| 649 SF



**NOTES** 





# THE METRO II

#### 1BEDROOM/1 BATH | 670 SF



| NOTES |  |  |  |
|-------|--|--|--|
|       |  |  |  |
|       |  |  |  |
|       |  |  |  |
|       |  |  |  |
|       |  |  |  |





# THE METRO III

1BEDROOM/1 BATH | 693 SF



| NOTES |  |  |  |
|-------|--|--|--|
|       |  |  |  |
|       |  |  |  |
|       |  |  |  |
|       |  |  |  |
|       |  |  |  |





# THE METRO IV

1BEDROOM/1 BATH | 706 SF



NOTES





# THE METRO V

1BEDROOM/1 BATH | 710 SF



| NOTES |  |  |  |
|-------|--|--|--|
|       |  |  |  |
|       |  |  |  |
|       |  |  |  |
|       |  |  |  |
|       |  |  |  |





#### THE METRO VI

#### 1BEDROOM/1 BATH | 736 SF



| NOTES |  |  |
|-------|--|--|
|       |  |  |
|       |  |  |
|       |  |  |
|       |  |  |
|       |  |  |





#### THE METRO VII

1BEDROOM/1 BATH | 746 SF





# THE METRO VIII

#### 1BEDROOM/1 BATH | 744 SF



| NOTES |  |  |  |
|-------|--|--|--|
|       |  |  |  |
|       |  |  |  |
|       |  |  |  |
|       |  |  |  |
|       |  |  |  |





# THE METRO IX

1BEDROOM/1 BATH | 753 SF





# THE METRO X

1BEDROOM/1 BATH | 753 SF





# THE METRO XI

#### 1BEDROOM/1 BATH | 774 SF





# THE METRO XII

1BEDROOM/1 BATH | 765 SF



**NOTES** 





# THE METRO XIII

1BEDROOM/1 BATH | 805 SF



| NOTES |  |  |  |  |
|-------|--|--|--|--|
|       |  |  |  |  |
|       |  |  |  |  |
|       |  |  |  |  |
|       |  |  |  |  |
|       |  |  |  |  |





# THE METRO XIV

1BEDROOM/1 BATH | 855 SF





# THE INTERCHANGE I

2 BEDROOMS/2 BATHS | 1,033 SF



| NOTES |  |
|-------|--|
|       |  |
|       |