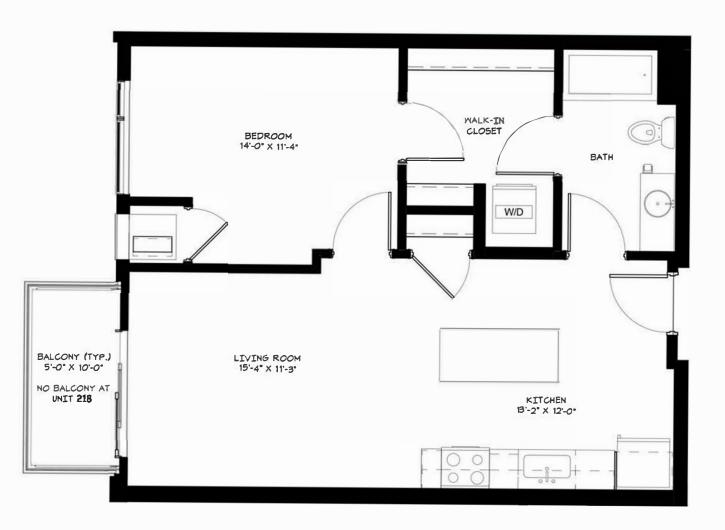

OTES |  |
|-------|--|
|       |  |
|       |  |
|       |  |
|       |  |
|       |  |





# THE LIGHT RAIL V

STUDIO | 643 SF



| NOTES |  |  |  |
|-------|--|--|--|
|       |  |  |  |
|       |  |  |  |
|       |  |  |  |
|       |  |  |  |
|       |  |  |  |





# THE METRO I

#### 1BEDROOM/1 BATH | 649 SF



**NOTES** 





# THE METRO II

#### 1BEDROOM/1 BATH | 670 SF



| NOTES |  |  |  |
|-------|--|--|--|
|       |  |  |  |
|       |  |  |  |
|       |  |  |  |
|       |  |  |  |
|       |  |  |  |





# THE METRO III

1BEDROOM/1 BATH | 693 SF



| NOTES |  |  |  |
|-------|--|--|--|
|       |  |  |  |
|       |  |  |  |
|       |  |  |  |
|       |  |  |  |
|       |  |  |  |





# THE METRO IV

1BEDROOM/1 BATH | 706 SF



NOTES





# THE METRO V

1BEDROOM/1 BATH | 710 SF



| NOTES |  |  |  |
|-------|--|--|--|
|       |  |  |  |
|       |  |  |  |
|       |  |  |  |
|       |  |  |  |
|       |  |  |  |





#### THE METRO VI

#### 1BEDROOM/1 BATH | 736 SF



| NOTES |  |  |
|-------|--|--|
|       |  |  |
|       |  |  |
|       |  |  |
|       |  |  |
|       |  |  |





#### THE METRO VII

1BEDROOM/1 BATH | 746 SF





# THE METRO VIII

#### 1BEDROOM/1 BATH | 744 SF



| NOTES |  |  |  |
|-------|--|--|--|
|       |  |  |  |
|       |  |  |  |
|       |  |  |  |
|       |  |  |  |
|       |  |  |  |





# THE METRO IX

1BEDROOM/1 BATH | 753 SF





# THE METRO X

1BEDROOM/1 BATH | 753 SF





# THE METRO XI

#### 1BEDROOM/1 BATH | 774 SF





# THE METRO XII

1BEDROOM/1 BATH | 765 SF



**NOTES** 





# THE METRO XIII

1BEDROOM/1 BATH | 805 SF



| N