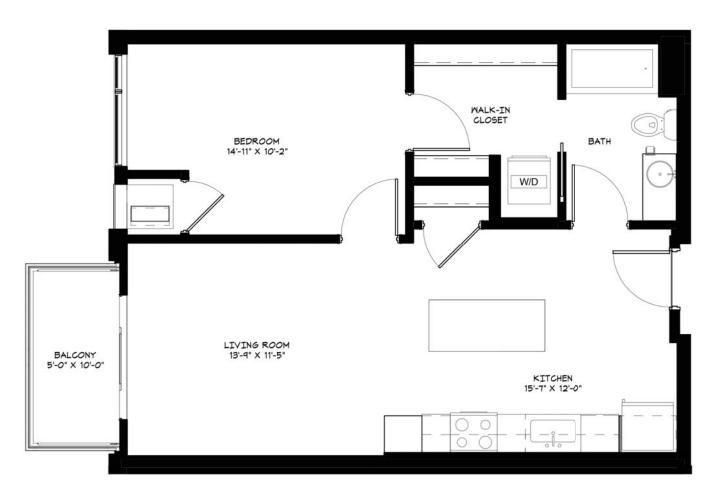

#### 1BEDROOM/1 BATH | 670 SF

| NOTES |  |  |  |
|-------|--|--|--|
|       |  |  |  |
|       |  |  |  |
|       |  |  |  |
|       |  |  |  |
|       |  |  |  |