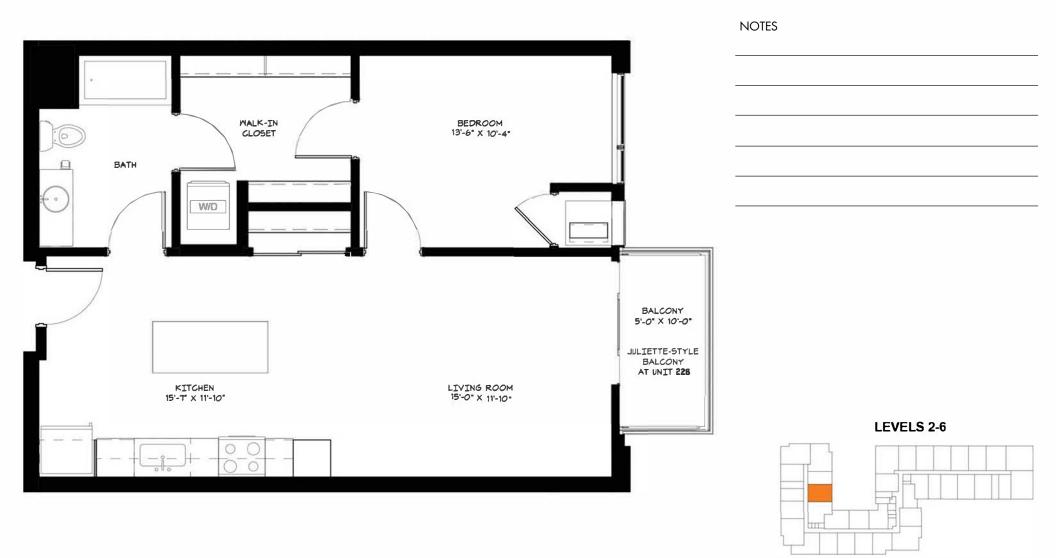

# THE METRO IV

1BEDROOM/1 BATH | 706 SF

NOTES

# THE METRO V

1BEDROOM/1 BATH | 710 SF

| NOTES |  |  |  |
|-------|--|--|--|
|       |  |  |  |
|       |  |  |  |
|       |  |  |  |
|       |  |  |  |
|       |  |  |  |