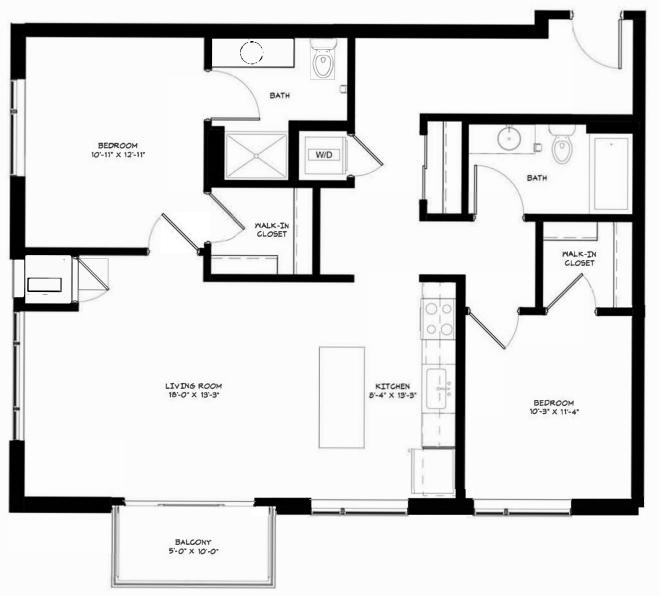

# THE INTERCHANGE IV

2 BEDROOMS/2 BATHS | 1,071 SF

# THE INTERCHANGE V

2 BEDROOMS/2 BATHS | 1,071 SF