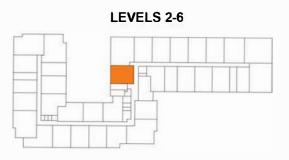

# THE METRO II

#### 1BEDROOM/1 BATH | 670 SF

| NOTES |  |  |  |
|-------|--|--|--|
|       |  |  |  |
|       |  |  |  |
|       |  |  |  |
|       |  |  |  |
|       |  |  |  |