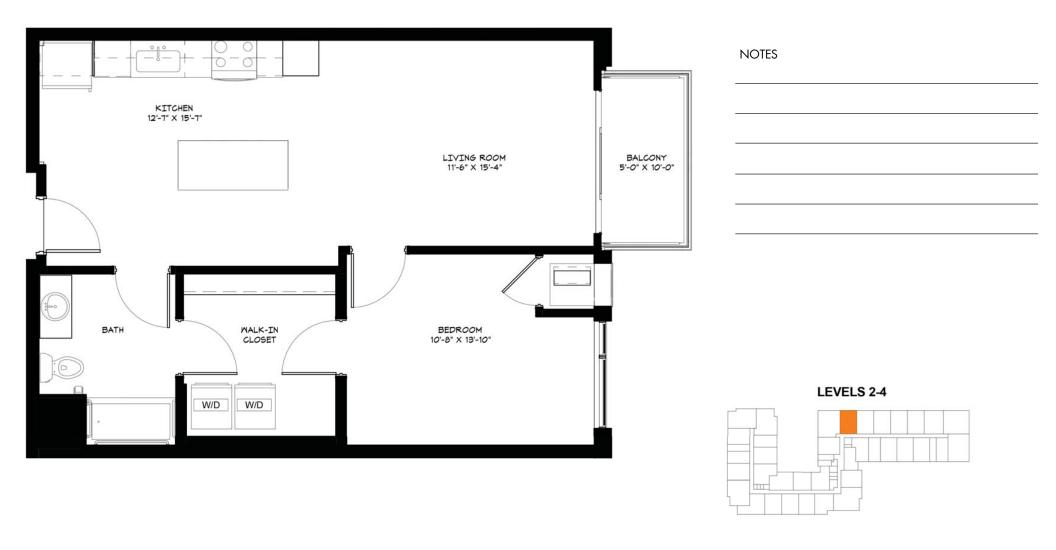

# THE METRO II

#### 1BEDROOM/1 BATH | 670 SF

| NOTES |  |  |  |
|-------|--|--|--|
|       |  |  |  |
|       |  |  |  |
|       |  |  |  |
|       |  |  |  |
|       |  |  |  |