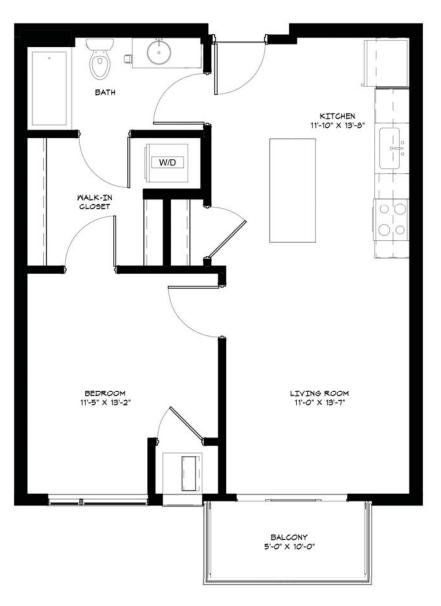

#### 1BEDROOM/1 BATH | 670 SF

| NOTES |  |  |  |
|-------|--|--|--|
|       |  |  |  |
|       |  |  |  |
|       |  |  |  |
|       |  |  |  |
|       |  |  |  |