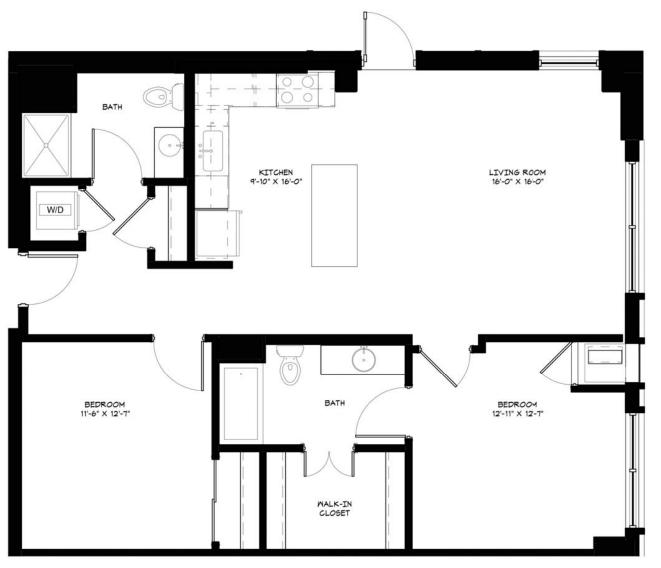

# THE INTERCHANGE I

2 BEDROOMS/2 BATHS | 1,033 SF

| NOTES |  |
|-------|--|
|       |  |
|       |  |
|       |  |
|       |  |
|       |  |