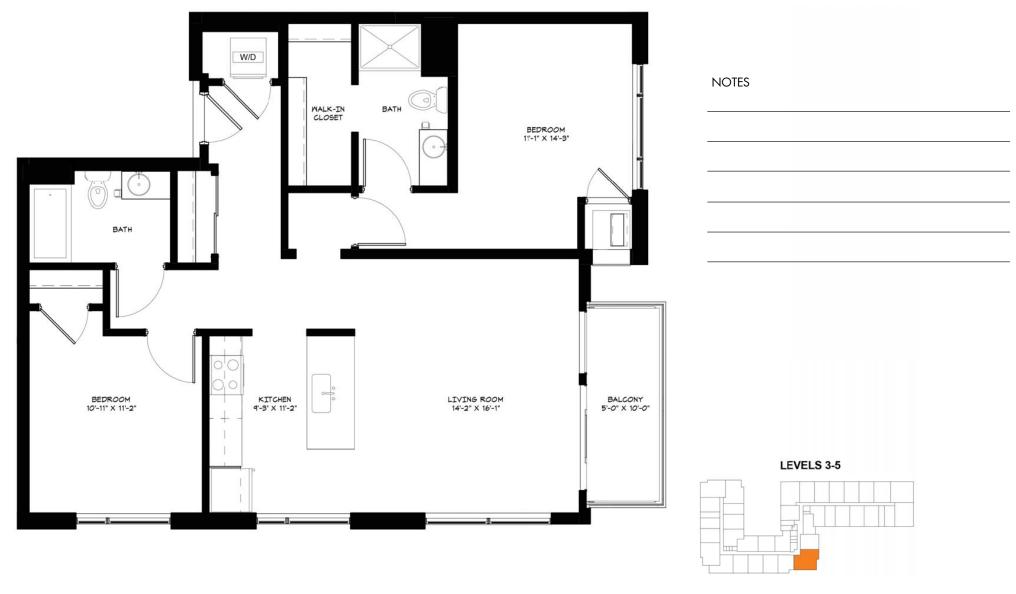

# THE INTERCHANGE VI

2 BEDROOMS/2 BATHS | 1,119 SF

| NOTES |  |   |  |
|-------|--|---|--|
|       |  |   |  |
|       |  |   |  |
|       |  |   |  |
|       |  |   |  |
|       |  | • |  |