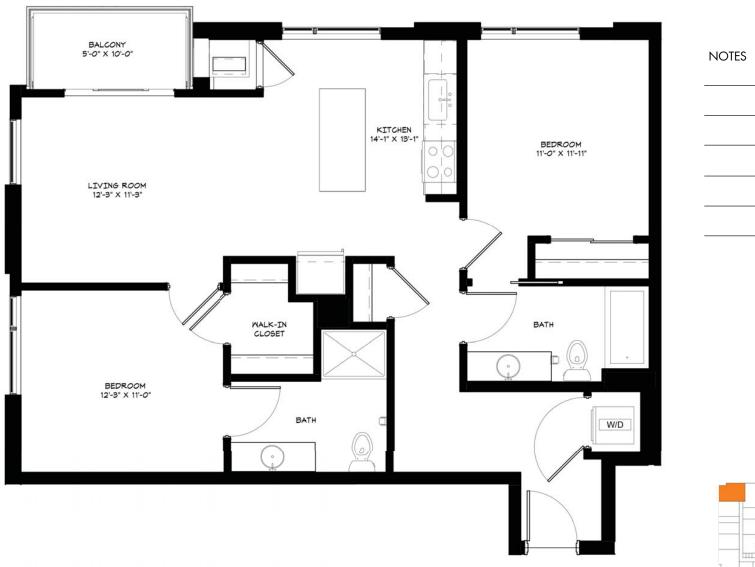

# THE INTERCHANGE VI

2 BEDROOMS/2 BATHS | 1,119 SF

| NOTES |  |   |  |
|-------|--|---|--|
|       |  |   |  |
|       |  |   |  |
|       |  |   |  |
|       |  |   |  |
|       |  | • |  |