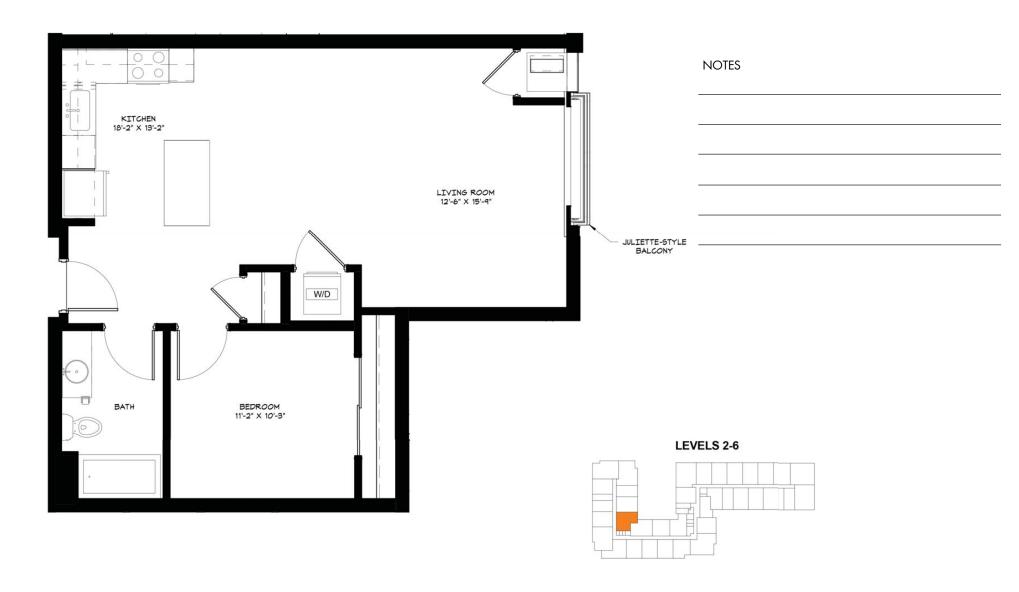

|  |  |  |





# THE METRO IV

1BEDROOM/1 BATH | 706 SF



NOTES





# THE METRO V

1BEDROOM/1 BATH | 710 SF



| NOTES |  |  |  |
|-------|--|--|--|
|       |  |  |  |
|       |  |  |  |
|       |  |  |  |
|       |  |  |  |
|       |  |  |  |





#### THE METRO VI

#### 1BEDROOM/1 BATH | 736 SF



| NOTES |  |  |
|-------|--|--|
|       |  |  |
|       |  |  |
|       |  |  |
|       |  |  |
|       |  |  |





#### THE METRO VII

1BEDROOM/1 BATH | 746 SF





# THE METRO VIII

#### 1BEDROOM/1 BATH | 744 SF



| NOTES |  |  |  |
|-------|--|--|--|
|       |  |  |  |
|       |  |  |  |
|       |  |  |  |
|       |  |  |  |
|       |  |  |  |





# THE METRO IX

1BEDROOM/1 BATH | 753 SF





# THE METRO X

1BEDROOM/1 BATH | 753 SF





# THE METRO XI

#### 1BEDROOM/1 BATH | 774 SF





# THE METRO XII

1BEDROOM/1 BATH | 765 SF



**NOTES** 





# THE METRO XIII

1BEDROOM/1 BATH | 805 SF



| NOTES |  |  |  |  |
|-------|--|--|--|--|
|       |  |  |  |  |
|       |  |  |  |  |
|       |  |  |  |  |
|       |  |  |  |  |
|       |  |  |  |  |





# THE METRO XIV

1BEDROOM/1 BATH | 855 SF





# THE INTERCHANGE I

2 BEDROOMS/2 BATHS | 1,033 SF



| NOTES |  |
|-------|--|
|       |  |
|       |  |
|       |  |
|       |  |
|       |  |





# THE INTERCHANGE II

2 BEDROOMS/2 BATHS | 1,036 SF



| NOTES |  |  |  |
|-------|--|--|--|
|       |  |  |  |
|       |  |  |  |
|       |  |  |  |
|       |  |  |  |
|       |  |  |  |





# THE INTERCHANGE III

2 BEDROOMS/2 BATHS | 1,051 SF





# THE INTERCHANGE IV

2 BEDROOMS/2 BATHS | 1,071 SF





# THE INTERCHANGE V

2 BE